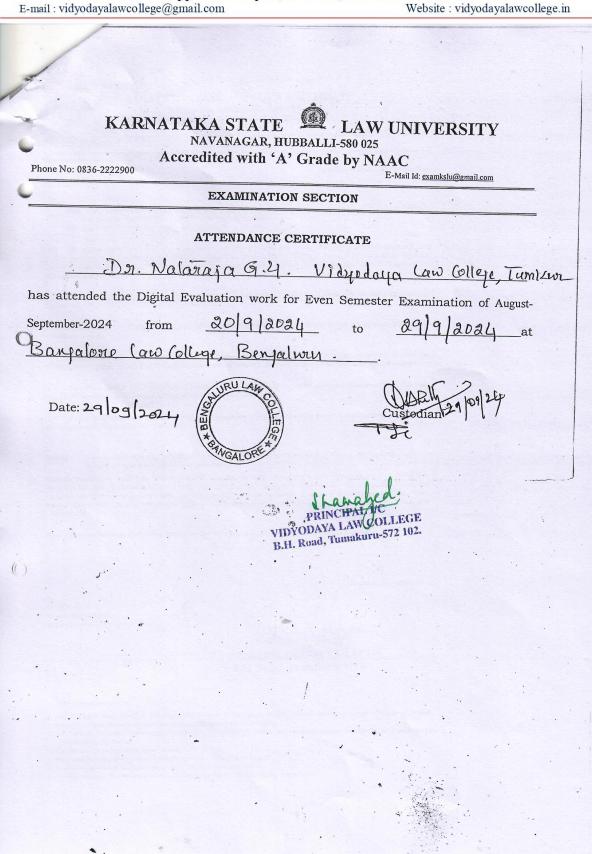

September 2024 Even Semester Examinations at Bengaluru Law College, Bengaluru Ph. 8618235882

  2. The Principal, Vidyodaya Law College, Turnkur is here by directed to relieve the concerned teacher immediately as per this Order and intrinste to this Office.

  3. The Finance Officer, Karnataka State Law University, Hubballi

  4. The Concerned John Director of Collegiate Education for information and needful.

  5. The Concerned College Chairman / Management for information and needful.

  6. Principal Secretary, Department of Law and Parliamentary Affairs, Vidhana Soudha, Bengaluru





(Affiliated to the Karnataka State Law University Hubli & Recognised by the B.C.I)

ACCREDITED With B++ Grade by NAAC

Opp. Govt. Hospital, B.H.Road, TUMKUR-572102.

E-mail: vidyodayalawcollege@gmail.com





Solden Jublee 1958-2009

(Affiliated to the Karnataka State Law University Hubli & Recognised by the B.C.I)

ACCREDITED With B++ Grade by NAAC

Opp. Govt. Hospital, B.H.Road, TUMKUR-572102.

E-mail: vidyodayalawcollege@gmail.com

Website: vidyodayalawcollege.in



LAW UNIVERSIT

Navanagar, HUBBALLI - 580 025 Accredited with 'A' Grade by NAAC

Phone: 0836-2222900

E-Mail: examkslu@gmail.com

#### **EXAMINATION SECTION**

No. KSLU/Exam/Aug/Sep-2024/ Dig.Val /1012

Date: 05.09.2024.

Certificate Reference No:0509202492

#### Office Order

Sub: \*Digital Evaluation of 3 Year LL.B., 5 Years B.A., LL.B, 5 Years B.A., LL.B (Maj-Min), 5 Years B.B.A., LL.B., 5 Years B.Com. LL.B Courses August/September 2024 Even Semester Examinations.

Ref: Approval of Hon'ble Vice-Chancellor dated: 21.08.2024.