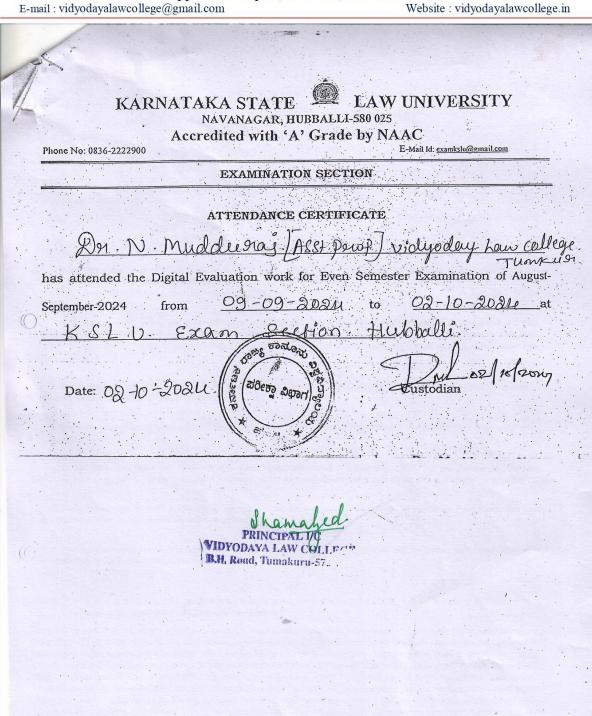

T-IV Human Right Law and Practice, 4023 - Opt-II Right to Information, 4027 - Civil Procedure Code & Limitation Act, 4030 - OPT-IV: Interpretation of Statutes & Principles of Legislation, 4034 - Environmental Law, 5058 - Labour Law - I, 5059 - Jurisprudence, 5060 - Family Law - I, 5062 - Administrative Law, 5067 - Labour Law II, 5068 - Company Law, 5069 - Property Law, 5071 - Public International Law, 5072 - Law of Taxation

Current Subjects Teaching: 4010 - Property Law, 4019 - Public International Law, 4020 - Opt-I Human Right Law and Practice, 5069 - Property Law

VIDYODAYA LAW COLLECT B.H. Road, Tumakuru-572 ic. Amdu





(Affiliated to the Karnataka State Law University Hubli & Recognised by the B.C.I)

ACCREDITED With B++ Grade by NAAC

Opp. Govt. Hospital, B.H.Road, TUMKUR-572102.