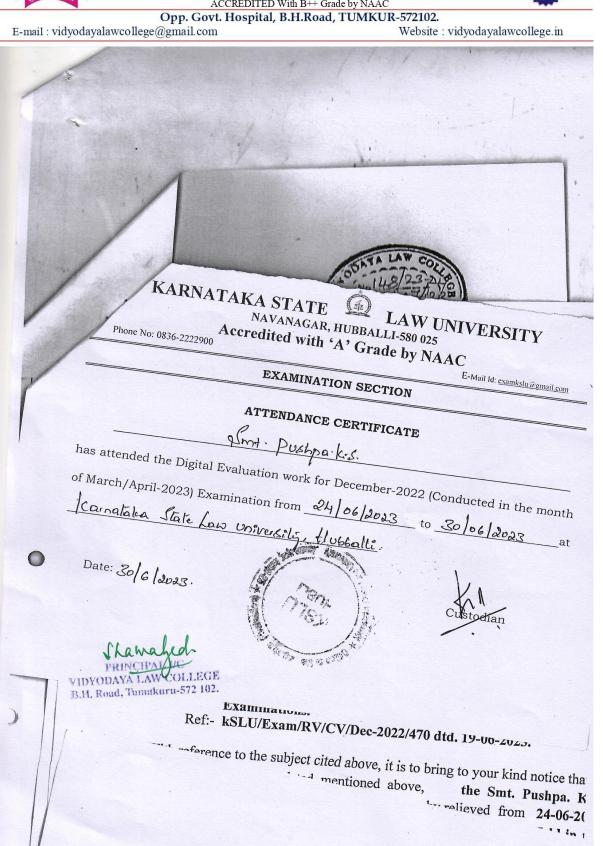

### KARNATAKA STATE

LAW UNIVERSITY

NAVANAGAR, HUBBALLI-580 025 Accredited with 'A' Grade by NAAC

Phone No: 0836-2222900

E-mail Id: examkslu@gmail.com

#### **EXAMINATION SECTION**

No. KSLU/Exam/Ext. Sr. Sup/March/April-2024/2581

Date: 21.03.2024.