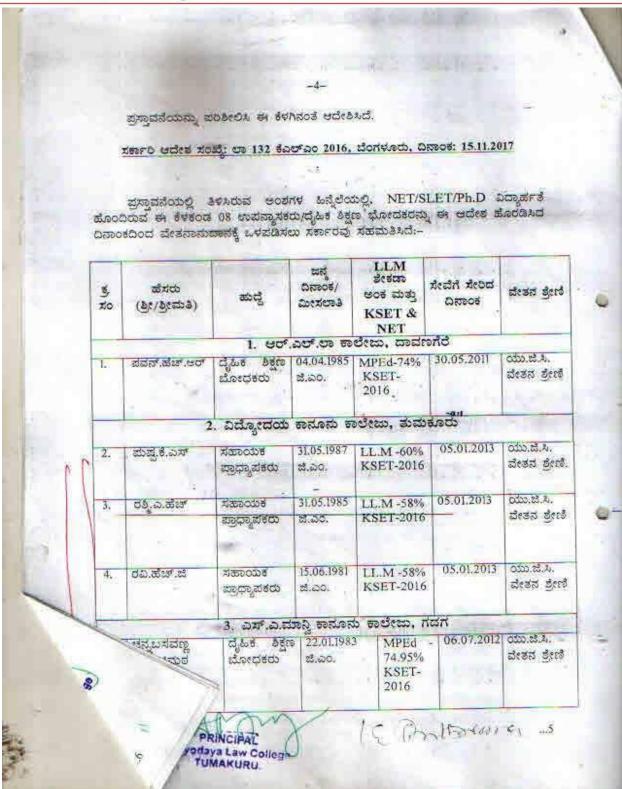

As per the Government Order No Law 132/KLM/2016, Bangalore, dated 15.11.2017, the following 3 General Merit Assistant Professors were approved and appointed.

| SI.<br>No.           | Name of the<br>Candidate | Designation            | Date of<br>Birth and<br>Category | % in LL.M and<br>KSET & NET | Joining<br>Date to<br>service | Scale        |
|----------------------|--------------------------|------------------------|----------------------------------|-----------------------------|-------------------------------|--------------|
| 01.                  | Pushpa K.S.              | Assistant<br>Professor | 31/05/1987<br>GM                 | LL.M. 60%<br>KSET - 2016    | 05.01.2013                    | UGC<br>Scale |
| 02. Rashmi A.H. Assi |                          | Assistant<br>Professor | 31/05/1985<br>GM                 | LL.M. 58%<br>KSET - 2016    | 05.01.2013                    | UGC<br>Scale |
| 03.                  | Ravi H.G.                | Assistant<br>Professor | 15/06/1981<br>GM                 | LL.M. 58%<br>KSET - 2016    | 05.01.2013                    | UGC<br>Scale |