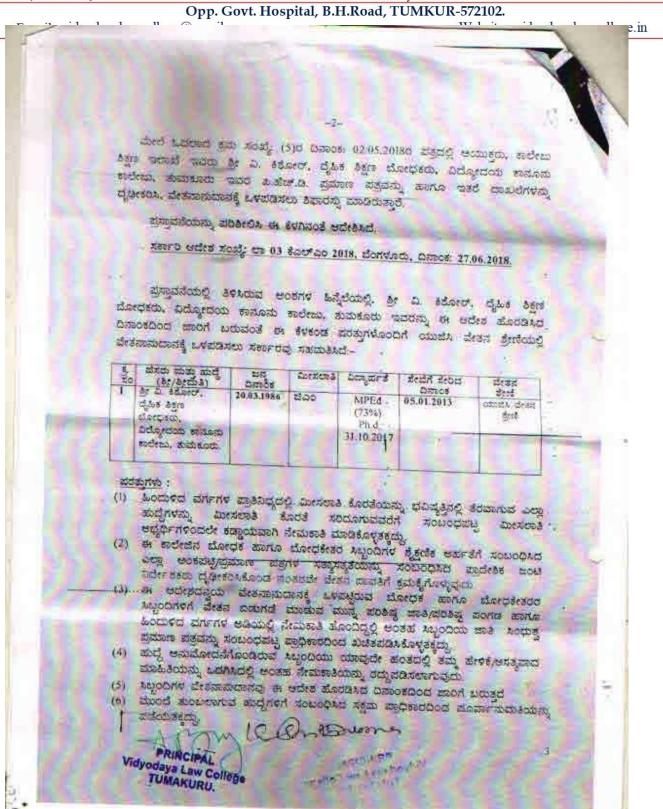

As per the Government Order LAW 03/KLM/2018, Bangalore, dated, 27/06/2018, the following post of Physical Education Director was approved and appointed.

| Sl.<br>No. | Name and<br>Designation                    | Date of<br>Birth | Catego<br>ry | Qualification                 | Date of joining to service | Scale        |
|------------|--------------------------------------------|------------------|--------------|-------------------------------|----------------------------|--------------|
| 01.        | Kishor V<br>Physical Education<br>Director | 20/03/1986       | GM           | MPEd (73%)<br>Ph.D 31.10.2017 | 05/01/2013                 | UGC<br>Scale |