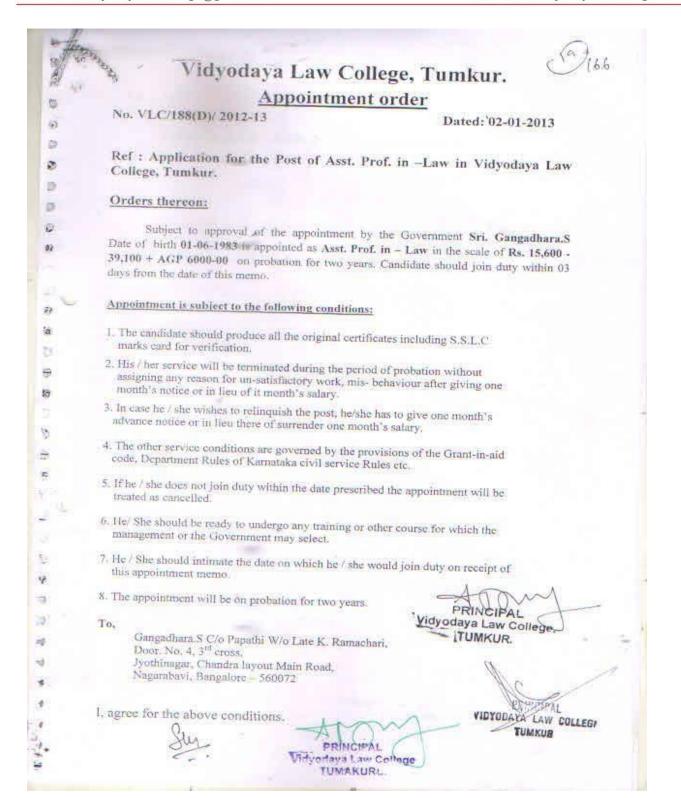

Following are the full time Assistant Professors, who are getting Management Salary as they were not approved.

| Sl.<br>No. | Name and<br>Designation  | Date of<br>Birth | Category         | Qualificati<br>on              | Date of joining to service | Scale            |
|------------|--------------------------|------------------|------------------|--------------------------------|----------------------------|------------------|
| 01.        | Mohammed<br>Raffikhan    | 01/06/1961       | Minority<br>II B | M.A.in<br>Political<br>Science | 01/08/1992                 | Non-UGC<br>Scale |
| 02         | Smt. Dhyana<br>Basavaraj | 01/06/1962       | III B            | LL.M.                          | 01/07/1994                 | Non-UGC<br>Scale |
| 03         | Smt. Roopa K.V.          | 11/09/1972       | III A            | LL.M.                          | 02/08/1999                 | Non-UGC<br>Scale |