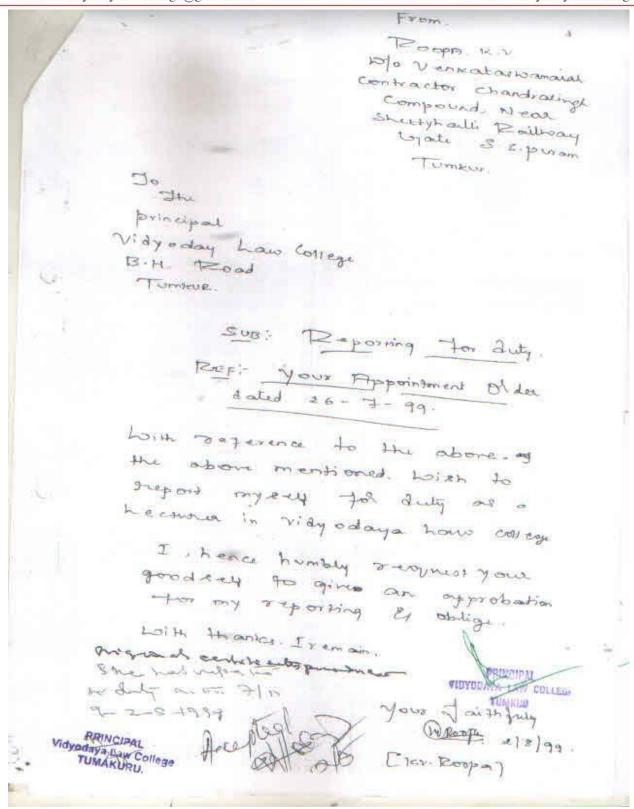

| Sl.<br>No. | Name and<br>Designation                 | Dateof<br>Birth | %in<br>LL.M. | Category | Date of joining to<br>Service                                                                                                                         | Scale                                |
|------------|-----------------------------------------|-----------------|--------------|----------|-------------------------------------------------------------------------------------------------------------------------------------------------------|--------------------------------------|
| 01.        | Smt. ShamaSyedi,<br>Assistant Professor | 02.04.1972      | 59%          | GM       | 22/06/2013 Age – 41 (Previous service from 01/07/1998 is considered as per the Order No. ED 354 UPC 93, dated 08/02/1994 and age relaxation is given) | UGC<br>Scale<br>(K-SET<br>qualified) |