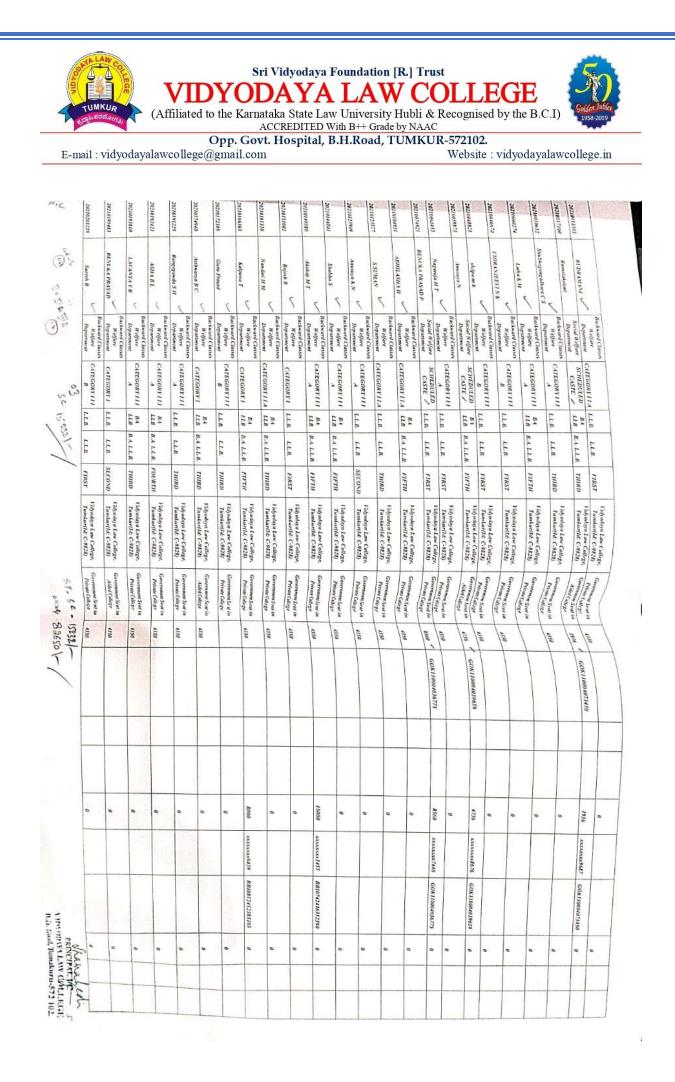

|                                              |                                              |                                              |                                              |                                              |                                              |                                              |                                              |                                              |                              |                            |                         |                                        |                                              |                                               |                                                                        |



Website : vidyodayalawcollege.in



| TUMKUR<br>Projections | Sri Vidyodaya Foundation [<br>VIDYODAYA LAW<br>(Affiliated to the Karnataka State Law University I<br>ACCREDITED With B++ Grade | Hubli & Recognised by the B.C.I. |  |
|-----------------------|---------------------------------------------------------------------------------------------------------------------------------|----------------------------------|--|
|                       | Opp. Govt. Hospital, B.H.Road, T                                                                                                | UMKUR-572102.                    |  |
| E-mail : vidvoday     | alawcollege@gmail.com                                                                                                           | Website : vidvodavalawcollege.in |  |

| 4TENS | ATAMA YEAR