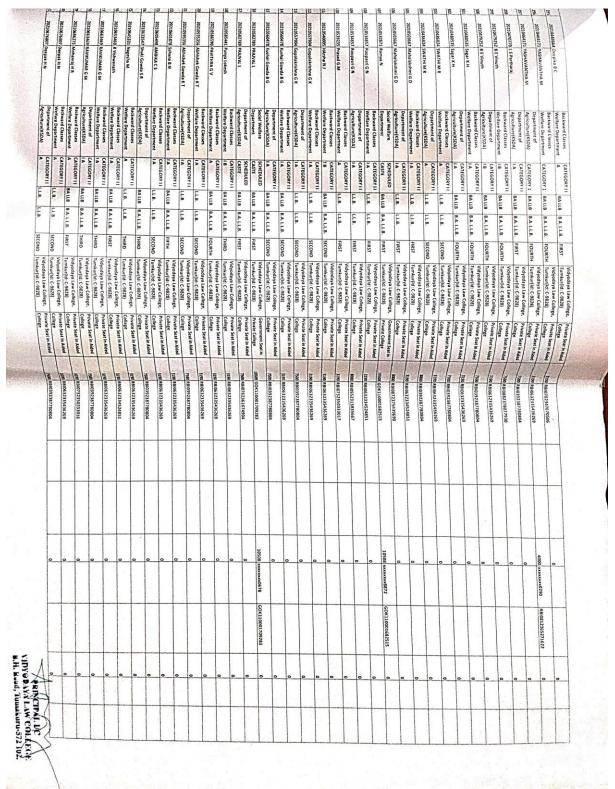

# Criterion 5- Student Support and Progression Key Indicator- 5.1 Student Support

**Metric No.** 5.1.1. Average percentage of students benefited by scholarship/freeship by the institution, Government and non-government bodies, industries, individuals, philanthropists during last five years.

Website : vidyodayalawcollege.in

SRI VIDYADAYA FOUNDATION (R) TRUST, TUMAKURU

# VIDYODAYA LAW COLLEGE

B.H. ROAD TUMAKURU - 572102.

KARNATAKA STATE LAW UNIVERSITY

SC/ST/GENERAL STUDENTS SCHOLARSHIP FOR THE YEAR 2022-23

| SCHOLARSHIP          | NAME & NO OF<br>STUDENTS BENEFITED | AMOUNT                                             |  |
|----------------------|------------------------------------|----------------------------------------------------|--|
| GRAND TOTAL STUDENTS | 701                                | 5247119=00                                         |  |
|                      | 2                                  |                                                    |  |
| 비야 한 것 같아요.          |                                    |                                                    |  |
|                      |                                    |                                                    |  |
|                      |                                    |                                                    |  |
|                      |                                    |                                                    |  |
|                      |                                    | PRINCIPALIA                                        |  |
|                      |                                    | VIDYOBAYA LAW COLLEC<br>B.H. Road, Tumakury-572 19 |  |