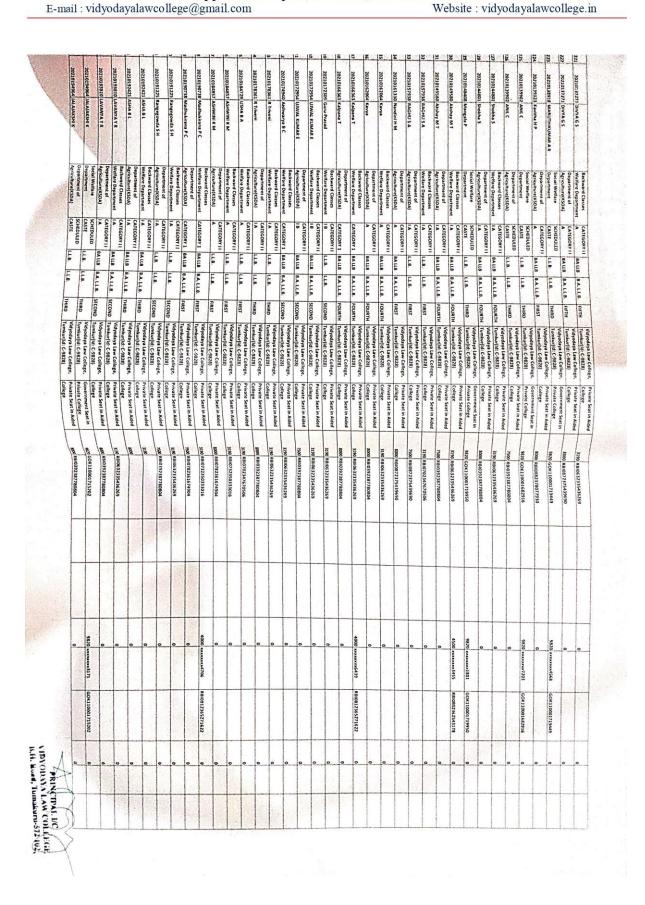

|







| 10                    | <u>B</u>                                 | ¥8                                           | 581 21275934847                              | 11220931459                                  | 12                                 | 5                                            | Ŧ                                            | 11e                                          | \$42 21220928646                             | ١ <u>٢</u>                                   | 1                                            | 3                                            | 53                                           | 577                                          | 576 212209153                                | 575 212209140                                | 574 212209140