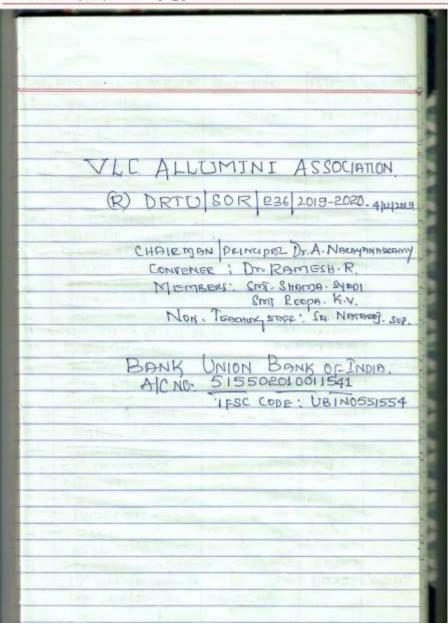

## VLC ALUMINI ASSOCIATION RIGISTRATION **CERTIFICATE COPY**

### ರೋಂದಣಿ ಪ್ರಮಾಣ ಹಡ್ಡ

ನೋಂದಣೆ ಸಂಖ್ಯೆ: ಡಿಆರ್ಟಿಯು/ಎಸ್ಓಆರ್/236/2019-20

ದಿನಾಂಕ:04/12/2019

ಕರ್ನಾಟಕ ಸಂಘಗಳ ನೋಂದಣಿ ಅಧಿನಿಯಮ 1960 ರ (1960ನೇ ಇಸವಿ 17ನೇ ಕ್ರಮಾಂಕದ ಕರ್ನಾಟಕ ಅಧಿನಿಯಮದ) ಪ್ರಕಾರ ವಿದ್ಯೋದಯ ಕಾನೂನು ಕಾಲೇಜು ಹಳೆಯ ವಿದ್ಯಾರ್ಥಿಗಳ ಸಂಘ-ತುಮಕೂರು, ಬಿ.ಹೆಚ್.ರಸ್ತೆ, ಕಾಲ್ಟೆಕ್ಡ್ ವೃತ್ತ, ತುಮಕೂರು ನಗರ, ತುಮಕೂರು ತಾಲ್ಲೂಕು ಮತ್ತು ಜಿಲ್ಲೆ ಈ ಹೆಸರಿನ ಸಂಘವನ್ನು ನೋಂದಾಯಿಸಲಾಗಿದೆ ಎಂದು ಈ ಮೂಲಕ ಪ್ರಮಾಣೀಕರಿಸುತ್ತೇನೆ.

ನೋಂದಣಿ ಶುಲ್ರ ರೂ. 500/-(ರೂಪಾಯಿಗಳು ಐದುನೂರು ಪಾವತಿಸಲಾಗಿದೆ.

ಎರಡು ಸಾವಿರದ ಹತ್ತೊಂಬತ್ತನೇ ಇಸವಿ ಡಿಸೆಂಬರ್ ತಿಂಗಳು 04ನೇ ದಿನಾಂಕದಂದು ನನ್ನ ಸಹಿ ಮತ್ತು ಮುದ್ರೆಯೊಂದಿಗೆ ನೀಡಲ್ಪಟ್ಟಿದೆ.

K.J.K IL

(ಆರ್.ಜೆ. ಕಾಂತರಾಜು)

ಸಂಘಗಳ ಜಿಲ್ಲಾ ನೋಂದಣಾಧಿಕಾರಿಗಳು. ಹಾಗೂ ಸಹಕಾರ ಸಂಘಗಳ ಉಪ ನಿಬಂಧಕರು. ತುಮಕೂರು ಜಿಲ್ಲೆ, ತುಮಕೂರು

ಸಂಘಗತ ಚಲ್ಲಾ ಮೊಂದನಾಧಿಕಾರಿಗಳು ತುಮಕೂರು ವರೈ ತುಮಕೂರು.

> PRINCIPAL I/C VIDVODAYA LAW COLLEGE R.H. Read, Tumakuru-572 102.