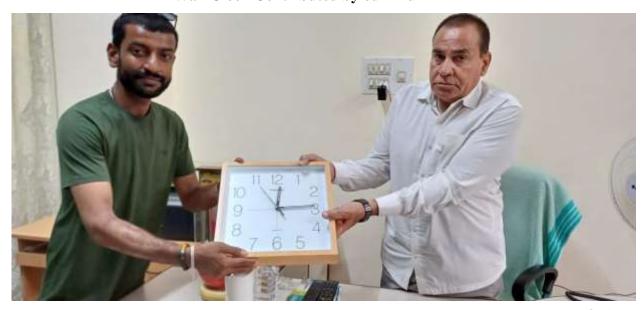

N OF Thousand for raper | Received the above of the state |



## VIDYODAYA LAW COLLEGE



(Affiliated to the Karnataka State Law University Hubli & Recognised by the B.C.I)

ACCREDITED With B++ Grade by NAAC

Opp. Govt. Hospital, B.H.Road, TUMKUR-572102.
@gmail.com Website: vidyodayalawcollege.in

E-mail: vidyodayalawcollege@gmail.com

PAYMENT VOUCHER ALummi





Opp. Govt. Hospital, B.H.Road, TUMKUR-572102.

E-mail: vidyodayalawcollege@gmail.com

Website: vidyodayalawcollege.in

#### Alumni Contribution to Students



FRINCIPAL I/C VIDVODAYA LAW COLLEGE B.H. Rood, Turnakuru-572 102,



Opp. Govt. Hospital, B.H.Road, TUMKUR-572102.

Website: vidyodayalawcollege.in

E-mail: vidyodayalawcollege@gmail.com

#### First Aid Box contributed by our Alumni



Wall Clock Contributed by our Alumni



PRINCIPAL VC VIDVODAYA LAW COLLEGE B.H. Rosel, Tumakuru-572 102.