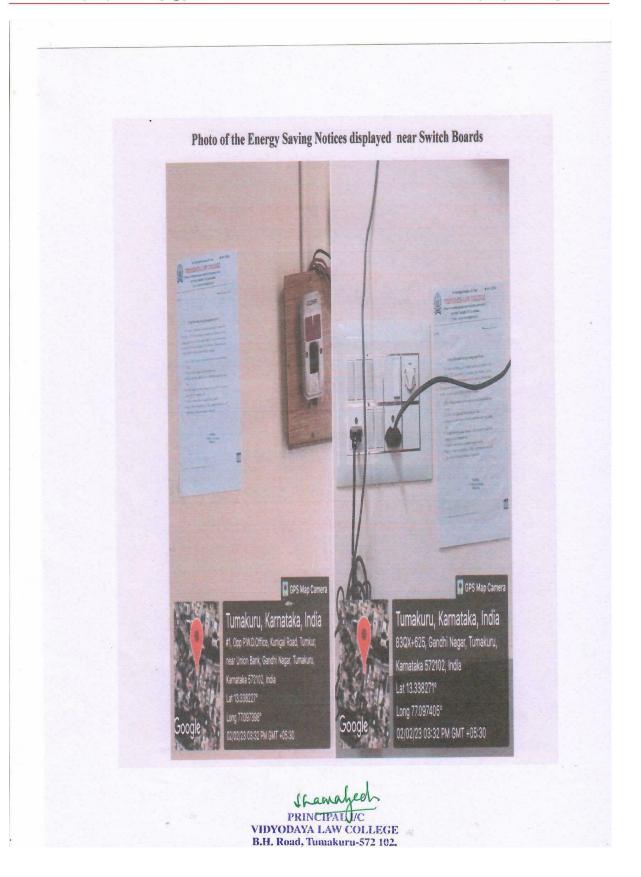

## Photo of the Energy Saving Notices displayed near Switch Boards GPS Map Came GPS Map Camer Tumakuru, Karnataka, India umakuru, Karnataka, India 83QX+625, Gandhi Nagar, Tumakuru, 33QX+625, Gandhi Nagar, Tumakuru, Karnataka 572102, India Karnataka 572102, India Lat 13.338378° at 13.338293° ong 77.097488° 02/02/23 03:30 PM GMT +05:30 02/02/23 03:33 PM GMT +05:30