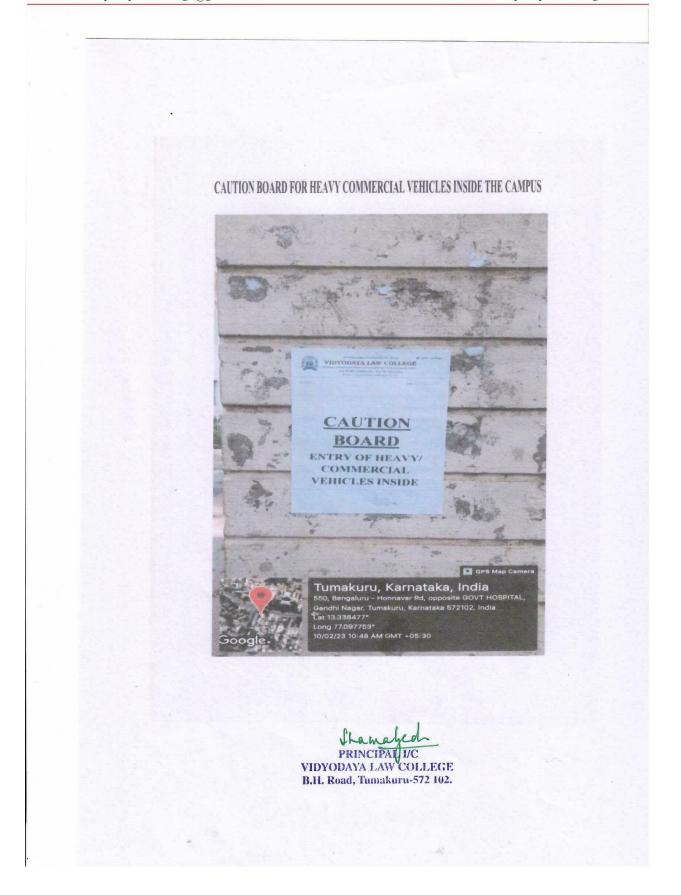

shama PRINCIPAL IC VIDYODAYA LAW COLLEGE

B.H. Road, Tumakuru-572 102.

CIRCULAR FOR ENTRY OF HEAVY COMMERCIAL VEHICLES Sri Vidyodaya Foundation (R.) Trust 2: 0816 · 2278243 VIDYODAYA LAW COLLEGE Affiliated to the Karnataka State Law University Hubli & Recognised by the B.C.I. ) B.H. ROAD, TUMAKURU - 572 102. Karnataka E-mail : vidyodayalawcollege@gmail.com No. VLC/ Date 04-02-2014 CAUTION BOARD **ENTRY OF HEAVY**/ COMMERCIAL **VEHICLES INSIDE** PRINCIPAL///C VIDYODAYA LAW COLLEGE B.H. Road, Tumakuru-572 102.