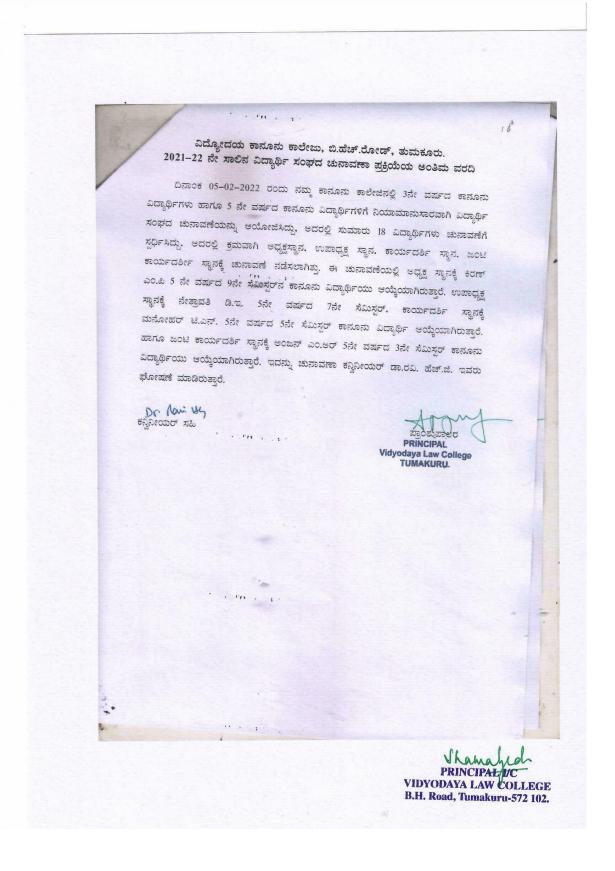

ವಿದ್ದೋದಯ ಕಾನೂನು ಕಾಲೇಜು, ಬಿ.ಹೆಚ್.ರೋಡ್, ತುಮಕೂರು. 2017-18 ನೇ ಸಾಲಿನ ವಿದ್ಯಾರ್ಥಿ ಸಂಘದ ಚುನಾವಣಾ ಪ್ರಕ್ರಿಯೆಯ ಅಂತಿಮ ವರದಿ ದಿನಾಂಕ 09-09-2017 ರಂದು ನಮ್ಮ ಕಾನೂನು ಕಾಲೇಜಿನಲ್ಲಿ 3ನೇ ವರ್ಷದ ಕಾನೂನು ವಿದ್ಯಾರ್ಥಿಗಳು ಹಾಗೂ 5 ನೇ ವರ್ಷದ ಕಾನೂನು ವಿದ್ಯಾರ್ಥಿಗಳಿಗೆ ನಿಯಾಮಾನುಸಾರವಾಗಿ ವಿದ್ಯಾರ್ಥಿ ಸಂಘದ ಚುನಾವಣೆಯನ್ನು ಆಯೋಜಿಸಿದ್ದು, ಅದರಲ್ಲಿ ವಿದ್ಯಾರ್ಥಿಗಳು ಚುನಾವಣೆಗೆ ಸ್ಪರ್ಧಿಸಿದ್ದು, ಅದರಲ್ಲಿ ಕ್ರಮವಾಗಿ ಅಧ್ಯಕ್ಷಸ್ಥಾನ, ಉಪಾಧ್ಯಕ್ಷ ಸ್ಥಾನ, ಕಾರ್ಯದರ್ಶಿ ಸ್ಥಾನ, ಜಂಟಿ ಕಾರ್ಯದರ್ಶೀ ಸ್ಥಾನಕ್ಕೆ ಚುನಾವಣೆ ನಡೆಸಲಾಗಿತ್ತು. ಈ ಚುನಾವಣೆಯಲ್ಲಿ ಅಧ್ಯಕ್ಷ ಸ್ಥಾನಕ್ಕೆ ಸುನಿಲ್ ಕುಮಾರ್ ಕೆ.ಆರ್ 3 ನೇ ವರ್ಷದ 5ನೇ ಸೆಮಿಸ್ಟರ್ನ ಕಾನೂನು ವಿದ್ಯಾರ್ಥಿಯು ಆಯ್ಕೆಯಾಗಿರುತ್ತಾರೆ. ಉಪಾಧ್ಯಕ್ಷ ಸ್ಥಾನಕ್ಕೆ ರಕ್ಷಿತ್ ಪಿ.ವಿ. 5 ವರ್ಷದ 7ನೇ ಸೆಮಿಸ್ಟರ್ ಕಾನೂನು ವಿದ್ಯಾರ್ಥಿ, ಕಾರ್ಯದರ್ಶಿ ಸ್ಥಾನಕ್ಕೆ ಹರೀಶ್ ಹೆಜ್. 5ನೇ ವರ್ಷದ 5ನೇ ಸೆಮಿಸ್ಟರ್ ಕಾನೂನು ವಿದ್ಯಾರ್ಥಿ ಆಯ್ಕೆಯಾಗಿರುತ್ತಾರೆ. ಜಂಟ ಕಾರ್ಯದರ್ಶಿ ಸ್ಥಾನಕ್ಕೆ ಶ್ರೀಧರ್ ಕೆ.ಎಂ. 5ನೇ ವರ್ಷದ 3ನೇ ಸೆಮಿಸ್ಟರ್ ಕಾನೂನು ವಿದ್ಯಾರ್ಥಿಯು ಆಯ್ಕೆಯಾಗಿರುತ್ತಾರೆ. ಇದನ್ನು ಚುನಾವಣಾ ಕನ್ವಿನೀಯರ್ ಎ.ನಾರಾಯಣಸ್ವಾಮಿ ಇವರು ಘೋಷಣೆ ಮಾಡಿರುತ್ತಾರೆ. 1'15 PRINCIPAL I/C VIDYODAYA LAW COLLEGE B.H. Road, Tumakuru-572 102.