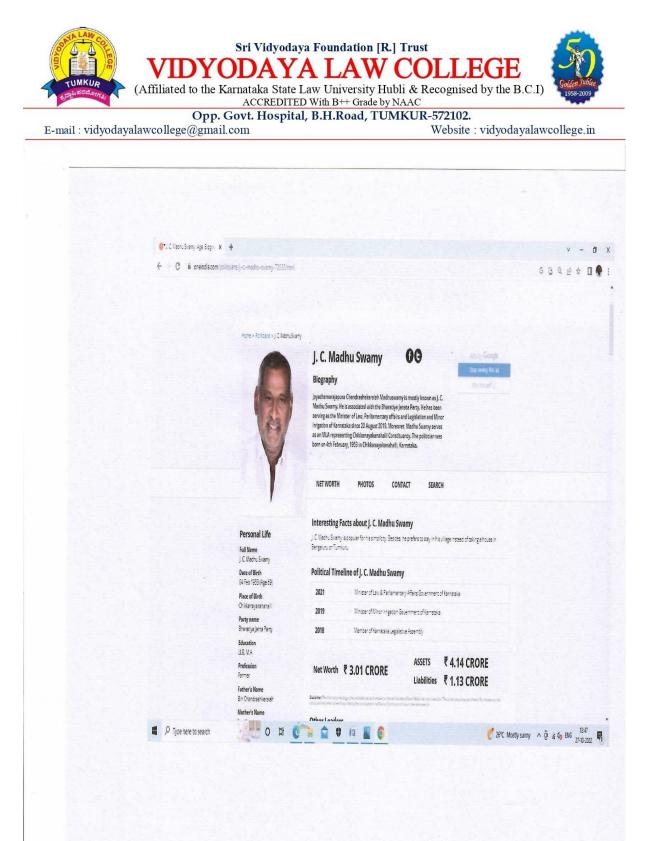

It is also opine that participating in political activities from such a young age gives them a boost in this field, especially since numerous Indian politicians have risen from the cradle of student politics, the prominent ones of Vidyodaya Law College being, Former Law Minister of Karnataka T.B.Jayachandra, Present Law Minister of Karnataka Sri J.C.Madhu Swamy, G.S. Basavaraju present M.P