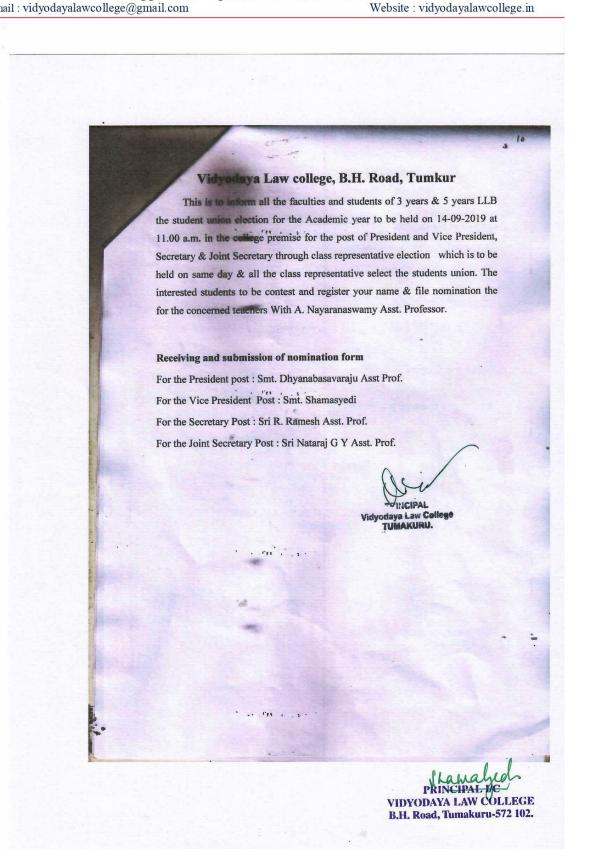

ACCREDITED With B++ Grade by NAAC Opp. Govt. Hospital, B.H.Road, TUMKUR-572102.

Website : vidyodayalawcollege.in

Vidyodaya Law college, B.H. Road, Tumkur Students Union Election Notification This is to inform 'to all the students that the Students union Election for the Academic Year 2019-20 will be held on 14-09-2019 Saturday, at 11 a.m. to 12 and Interesting students may file nomination for the following union election. Eligibility Criteria. 1. For President: Students of V Semester LLB 3 Year course and IX semester B A LLB 5 2. For Vice- President Students of 3rd Semester LLB 3 year course and VII Semester B A LLB 5 3. For Secretary Students of 1<sup>st</sup> Semester LLB 3 year course and V Semester B A LLB 5 4. For Joint Secretary Students of 3<sup>rd</sup> Semester LLB 3 year course and I Semester B A LLB **Election Schedule:** 1. Issuing nomination form on 12-09-2019 p.m 2. Submission of nomination forms on 12-09-2019 at 4.00 p.m. 3. Withdrawal of nominations on 13-09-2019 at 11.00 am 4. Announcement of list of candidate on 13-09-2019 at 12.00 PM 5. Voting on 14-09-2019 at 11.00 a.m. to 12.00 pm 6. Announcement of result on 14-09-2019 at 1.00 pm 7. Due to Covid -19 norms no procession celebration after election. Election Literacy Club scheipal PRINCIPAL Vidyodaya Law Colleg TUMAKURU. PRINCIPAL I/C VIDYODAYA LAW COLLEGE B.H. Road, Tumakuru-572 102,