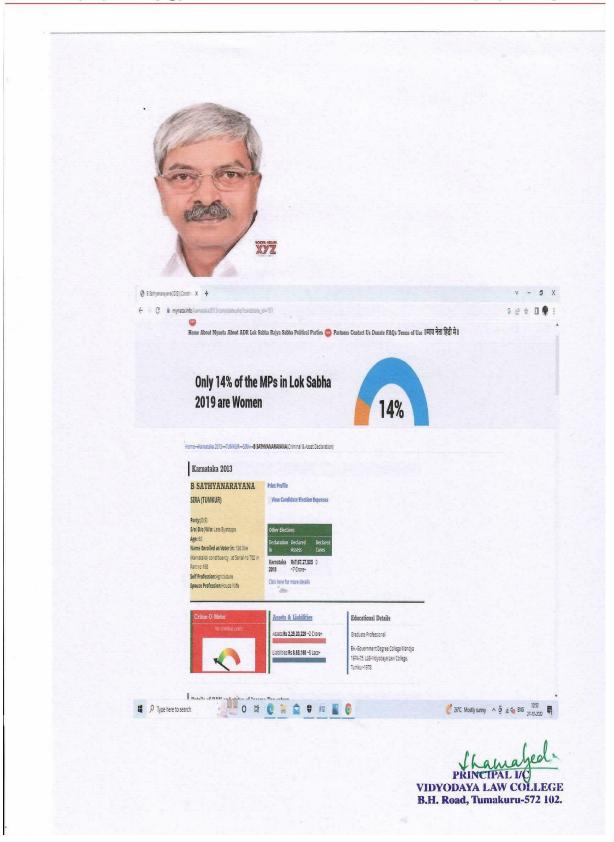

It is also opine that participating in political activities from such a young age gives them a boost in this field, especially since numerous Indian politicians have risen from the cradle of student politics, the prominent ones of Vidyodaya Law College being, Former Law Minister of Karnataka T.B.Jayachandra, Present Law Minister of Karnataka Sri J.C.Madhu Swamy, G.S. Basavaraju present M.P