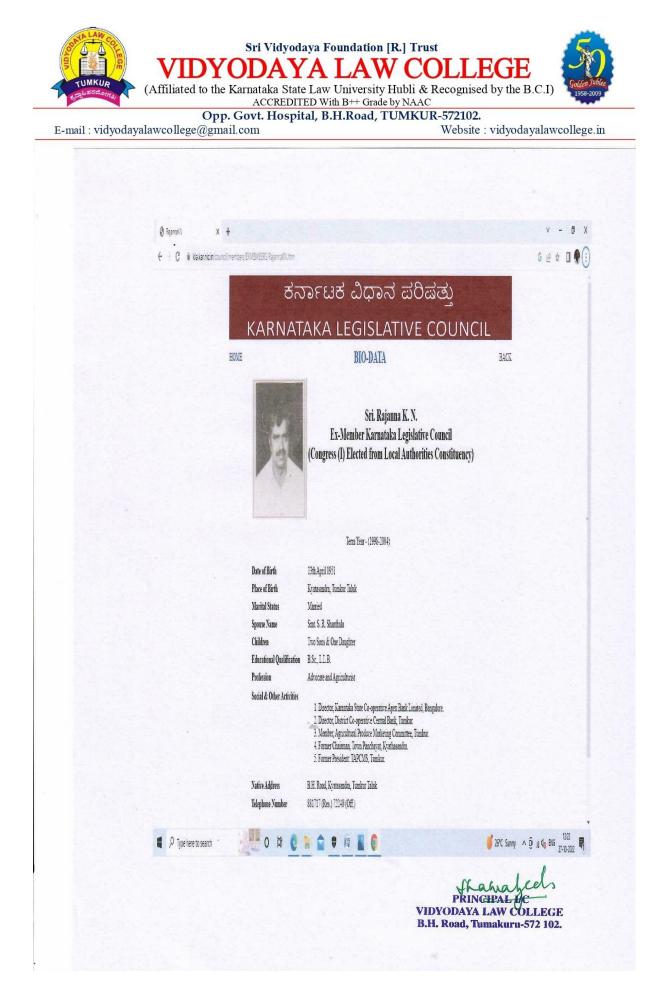

It is also opine that participating in political activities from such a young age gives them a boost in this field, especially since numerous Indian politicians have risen from the cradle of student politics, the prominent ones of Vidyodaya Law College being, Former Law Minister of Karnataka T.B.Jayachandra, Present Law Minister of Karnataka Sri J.C.Madhu Swamy, G.S. Basavaraju present M.P