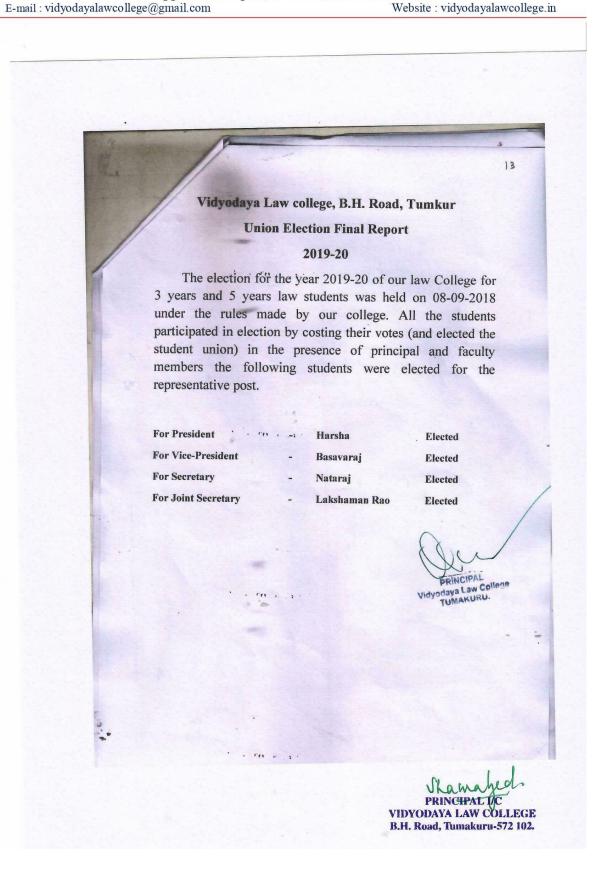

Website : vidyodayalawcollege.in

(Affiliated to the Karnataka State Law University Hubli & Recognised by the B.C.I) ACCREDITED With B++ Grade by NAAC Opp. Govt. Hospital, B.H.Road, TUMKUR-572102.

m + . . . 12 ವಿದ್ಯೋದಯ ಕಾನೂನು ಕಾಲೇಜು, ಬಿ.ಹೆಚ್.ರೋಡ್, ತುಮಕೂರು. 2019–20 ನೇ ಸಾಲಿನ ವಿದ್ಯಾರ್ಥಿ ಸಂಘದ ಚುನಾವಣಾ ಪ್ರಕ್ರಿಯೆಯ ಅಂತಿಮ ವರದಿ ದಿನಾಂಕ 14-09-2019 ರಂದು ನಮ್ಮ ಕಾನೂನು ಕಾಲೇಜಿನಲ್ಲಿ 3ನೇ ವರ್ಷದ ಕಾನೂನು ವಿದ್ಯಾರ್ಥಿಗಳು ಹಾಗೂ 5 ನೇ ವರ್ಷದ ಕಾನೂನು ವಿದ್ಯಾರ್ಥಿಗಳಿಗೆ ನಿಯಾಮಾನುಸಾರವಾಗಿ ವಿದ್ಯಾರ್ಥಿ ಸಂಘದ ಚುನಾವಣೆಯನ್ನು ಆಯೋಜಿಸಿದ್ದು, ಅದರಲ್ಲಿ ವಿದ್ಯಾರ್ಥಿಗಳು ಚುನಾವಣೆಗೆ ಸ್ಪರ್ಧಿಸಿದ್ದು, ಆದರಲ್ಲಿ ಕ್ರಮವಾಗಿ ಅಧ್ಯಕ್ಷಸ್ಥಾನ. ಉಪಾಧ್ಯಕ್ಷ ಸ್ಥಾನ, ಕಾರ್ಯದರ್ಶಿ ಸ್ಥಾನ, ಜಂಟ ಕಾರ್ಯದರ್ಶೀ ಸ್ಥಾನಕ್ಕೆ ಚುನಾವಣೆ ನಡೆಸಲಾಗಿತ್ತು. ಈ ಚುನಾವಣೆಯಲ್ಲಿ ಅಧ್ಯಕ್ಷ ಸ್ಥಾನಕ್ಕೆ ಹರ್ಷ 3 ನೇ ವರ್ಷದ 5ನೇ ಸೆಮಿಸ್ಟರ್ ನ ಕಾನೂನು ವಿದ್ಯಾರ್ಥಿಯು ಆಯ್ಕೆಯಾಗಿರುತ್ತಾರೆ. ಉಪಾಧ್ಯಕ್ಷ ಸ್ಥಾನಕ್ಕೆ ಬಸವರಾಜು ಕಾರ್ಯದರ್ಶಿ ಸ್ಥಾನಕ್ಕೆ ನಟರಾಜು 5ನೇ ವರ್ಷ 5ನೇ ಸೆಮಿಸ್ಟರ್ ಕಾನೂನು ವಿದ್ಯಾರ್ಥಿ ಆಯ್ಕೆಯಾಗಿರುತ್ತಾರೆ. ಜಂಟಿ ಕಾರ್ಯದರ್ಶಿ ಸ್ಥಾನಕ್ಕೆ ಲಕ್ಷಣ್ ರಾವ್ 5ನೇ ವರ್ಷದ 3ನೇ ಸೆಮಿಸ್ಟರ್ ಕಾನೂನು ವಿದ್ಯಾರ್ಥಿಯು ಆಯ್ಕೆಯಾಗಿರುತ್ತಾರೆ. ಇದನ್ನು ಚುನಾವಣಾ ಕನ್ನಿನೀಯರ್ ಎ.ನಾರಾಯಣಸ್ವಾಮಿ ಇವರು ಘೋಷಣೆ ಮಾಡಿರುತ್ತಾರೆ. 7.20 PRINCIPAL + . fes + . s \* Vidyodaya Law Cel TUMAKURU. ege ahr PRINCIPAL//C VIDYODAYA LAW COLLEGE B.H. Road, Tumakuru-572 102,