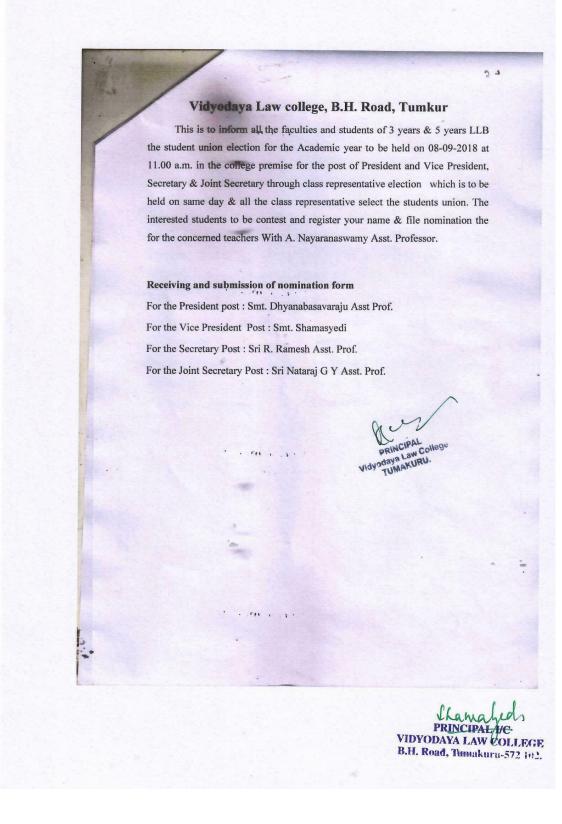

ACCREDITED With B++ Grade by NAAC Opp. Govt. Hospital, B.H.Road, TUMKUR-572102.

Website : vidyodayalawcollege.in

Vidyodaya Law college, B.H. Road, Tumkur Students Union Election Notification This is to inform 'to all the students that the Students union Election for the Academic Year 2019-20 will be held on 14-09-2019 Saturday, at 11 a.m. to 12 and Interesting students may file nomination for the following union election. Eligibility Criteria. 1. For President: Students of V Semester LLB 3 Year course and IX semester B A LLB 5 2. For Vice- President Students of 3rd Semester LLB 3 year course and VII Semester B A LLB 5 3. For Secretary Students of 1<sup>st</sup> Semester LLB 3 year course and V Semester B A LLB 5 4. For Joint Secretary Students of 3<sup>rd</sup> Semester LLB 3 year course and I Semester B A LLB **Election Schedule:** 1. Issuing nomination form on 12-09-2019 p.m 2. Submission of nomination forms on 12-09-2019 at 4.00 p.m. 3. Withdrawal of nominations on 13-09-2019 at 11.00 am 4. Announcement of list of candidate on 13-09-2019 at 12.00 PM 5. Voting on 14-09-2019 at 11.00 a.m. to 12.00 pm 6. Announcement of result on 14-09-2019 at 1.00 pm 7. Due to Covid -19 norms no procession celebration after election. Election Literacy Club scheipal PRINCIPAL Vidyodaya Law Colleg TUMAKURU. PRINCIPAL I/C VIDYODAYA LAW COLLEGE B.H. Road, Tumakuru-572 102,