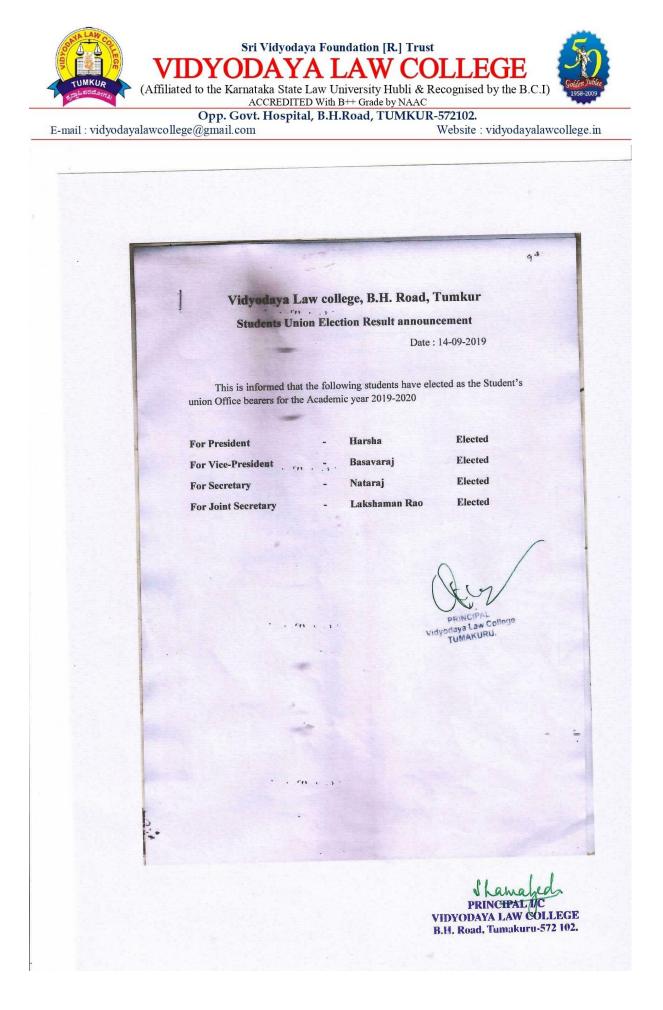

ACCREDITED With B++ Grade by NAAC Opp. Govt. Hospital, B.H.Road, TUMKUR-572102.

Website : vidyodayalawcollege.in

Vidyodaya Law college, B.H. Road, Tumkur Students Union Election Notification This is to inform 'to all the students that the Students union Election for the Academic Year 2019-20 will be held on 14-09-2019 Saturday, at 11 a.m. to 12 and Interesting students may file nomination for the following union election. Eligibility Criteria. 1. For President: Students of V Semester LLB 3 Year course and IX semester B A LLB 5 2. For Vice- President Students of 3rd Semester LLB 3 year course and VII Semester B A LLB 5 3. For Secretary Students of 1<sup>st</sup> Semester LLB 3 year course and V Semester B A LLB 5 4. For Joint Secretary Students of 3<sup>rd</sup> Semester LLB 3 year course and I Semester B A LLB **Election Schedule:** 1. Issuing nomination form on 12-09-2019 p.m 2. Submission of nomination forms on 12-09-2019 at 4.00 p.m. 3. Withdrawal of nominations on 13-09-2019 at 11.00 am 4. Announcement of list of candidate on 13-09-2019 at 12.00 PM 5. Voting on 14-09-2019 at 11.00 a.m. to 12.00 pm 6. Announcement of result on 14-09-2019 at 1.00 pm 7. Due to Covid -19 norms no procession celebration after election. Election Literacy Club scheipal PRINCIPAL Vidyodaya Law Colleg TUMAKURU. PRINCIPAL I/C VIDYODAYA LAW COLLEGE B.H. Road, Tumakuru-572 102,

Website : vidyodayalawcollege.in

(Affiliated to the Karnataka State Law University Hubli & Recognised by the B.C.I) ACCREDITED With B++ Grade by NAAC Opp. Govt. Hospital, B.H.Road, TUMKUR-572102.

m + . . . 12 ವಿದ್ಯೋದಯ ಕಾನೂನು ಕಾಲೇಜು, ಬಿ.ಹೆಚ್.ರೋಡ್, ತುಮಕೂರು. 2019–20 ನೇ ಸಾಲಿನ ವಿದ್ಯಾರ್ಥಿ ಸಂಘದ ಚುನಾವಣಾ ಪ್ರಕ್ರಿಯೆಯ ಅಂತಿಮ ವರದಿ ದಿನಾಂಕ 14-09-2019 ರಂದು ನಮ್ಮ ಕಾನೂನು ಕಾಲೇಜಿನಲ್ಲಿ 3ನೇ ವರ್ಷದ ಕಾನೂನು ವಿದ್ಯಾರ್ಥಿಗಳು ಹಾಗೂ 5 ನೇ ವರ್ಷದ ಕಾನೂನು ವಿದ್ಯಾರ್ಥಿಗಳಿಗೆ ನಿಯಾಮಾನುಸಾರವಾಗಿ ವಿದ್ಯಾರ್ಥಿ ಸಂಘದ ಚುನಾವಣೆಯನ್ನು ಆಯೋಜಿಸಿದ್ದು, ಅದರಲ್ಲಿ ವಿದ್ಯಾರ್ಥಿಗಳು ಚುನಾವಣೆಗೆ ಸ್ಪರ್ಧಿಸಿದ್ದು, ಆದರಲ್ಲಿ ಕ್ರಮವಾಗಿ ಅಧ್ಯಕ್ಷಸ್ಥಾನ. ಉಪಾಧ್ಯಕ್ಷ ಸ್ಥಾನ, ಕಾರ್ಯದರ್ಶಿ ಸ್ಥಾನ, ಜಂಟ ಕಾರ್ಯದರ್ಶೀ ಸ್ಥಾನಕ್ಕೆ ಚುನಾವಣೆ ನಡೆಸಲಾಗಿತ್ತು. ಈ ಚುನಾವಣೆಯಲ್ಲಿ ಅಧ್ಯಕ್ಷ ಸ್ಥಾನಕ್ಕೆ ಹರ್ಷ 3 ನೇ ವರ್ಷದ 5ನೇ ಸೆಮಿಸ್ಟರ್ ನ ಕಾನೂನು ವಿದ್ಯಾರ್ಥಿಯು ಆಯ್ಕೆಯಾಗಿರುತ್ತಾರೆ. ಉಪಾಧ್ಯಕ್ಷ ಸ್ಥಾನಕ್ಕೆ ಬಸವರಾಜು ಕಾರ್ಯದರ್ಶಿ ಸ್ಥಾನಕ್ಕೆ ನಟರಾಜು 5ನೇ ವರ್ಷ 5ನೇ ಸೆಮಿಸ್ಟರ್ ಕಾನೂನು ವಿದ್ಯಾರ್ಥಿ ಆಯ್ಕೆಯಾಗಿರುತ್ತಾರೆ. ಜಂಟಿ ಕಾರ್ಯದರ್ಶಿ ಸ್ಥಾನಕ್ಕೆ ಲಕ್ಷಣ್ ರಾವ್ 5ನೇ ವರ್ಷದ 3ನೇ ಸೆಮಿಸ್ಟರ್ ಕಾನೂನು ವಿದ್ಯಾರ್ಥಿಯು ಆಯ್ಕೆಯಾಗಿರುತ್ತಾರೆ. ಇದನ್ನು ಚುನಾವಣಾ ಕನ್ನಿನೀಯರ್ ಎ.ನಾರಾಯಣಸ್ವಾಮಿ ಇವರು ಘೋಷಣೆ ಮಾಡಿರುತ್ತಾರೆ. 7.20 PRINCIPAL + . fes + . s \* Vidyodaya Law Cel TUMAKURU. ege ahr PRINCIPAL//C VIDYODAYA LAW COLLEGE B.H. Road, Tumakuru-572 102,