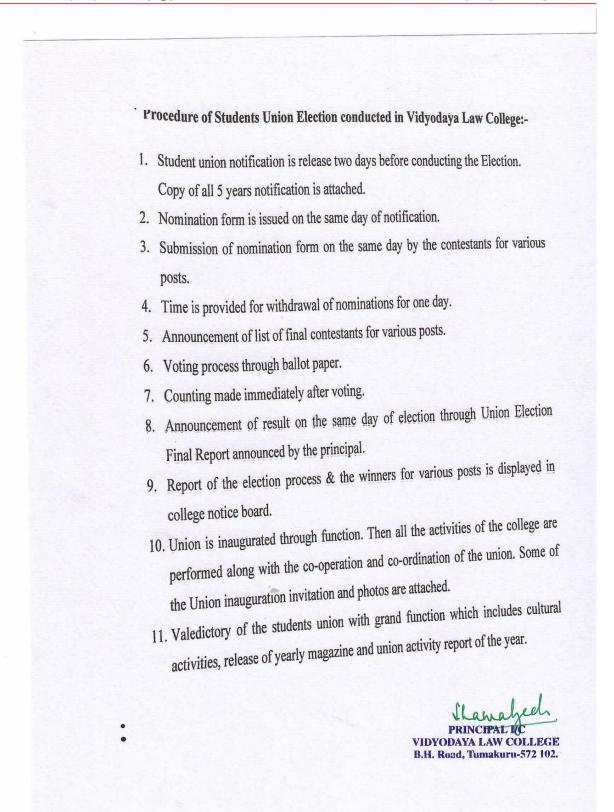

### AQAR-2023-24

## **Criterion 7 Institutional Values and Social Responsibilities**

Metric No. 7.3 Portray the performance of the Institution in one area distinctive to its priority and thrust.

Submitted to

THE NATIONAL ASSESSMENT AND ACCREDITATION COUNCIL

ACCREDITED With B++ Grade by NAAC Opp. Govt. Hospital, B.H.Road, TUMKUR-572102.

E-mail: vidyodayalawcollege@gmail.com

Website : vidyodayalawcollege.in

#### **Institutional Distinctiveness:**

Title of the Distinctiveness of the Institute: Student Union Election **Quotation:** 

Leadership is not about the next election, it's about the next generation.

**Simon Sinek** 

#### **INTRODUCTION**

"There is a need to encourage youngsters to develop positive leadership qualities. Vidyodaya Law College is conducting Student union Election in a very positive and systematic manner wherein there will be clear-cut guidelines based "Lyngdoh Committee"Report dated 23rd May, 2006 as accepted by Hon'ble Supreme Court of India. We have a strong believe that if there are no elections in college, we will not get new, young leaders. Getting elected in colleges is not merely for entry into politics. There is a need for leaders in every profession an especially in Legal Profession.

It is also opine that participating in political activities from such a young age gives them a boost in this field, especially since numerous Indian politicians have risen from the cradle of student politics, the prominent ones of Vidyodaya Law College being, Former Law Minister of Karnataka T.B.Jayachandra, Present Law Minister of Karnataka Sri J.C.Madhu Swamy, G.S. Basavaraju present M.P

#### **IMPORTANCE OF UNION ELECTION**

By conducting election in the college, student will

• Come to know about the real meaning of Politics as a public service or service to the society

VIDYODAYA LAW COLLEGE B.H. Road, Tumakuru-572 102.

ACCREDITED With B++ Grade by NAAC Opp. Govt. Hospital, B.H.Road, TUMKUR-572102.

E-mail: vidyodayalawcollege@gmail.com

Website : vidyodayalawcollege.in

- Vote for the first time in of their life in college election only, for this they will get experience
- Gets awareness about Election both in state level as well as Central Level along with the Proceedings of conducting election.
- Get experience about electing a best leader or how to become a best leader along with characteristics of a best leadership.
- Come to know where to stick posters or banners and what should be there in the posters etc

#### **OBJECTIVES:**

- To understand the election procedure and process.
- To build the leadership quality. .
- To maintain social harmony.
- Easy to conduct Extension activities with student support and help
- The Contestant learn stage management and democracy .
- Motivate the students to become good citizen

#### ELIGIBILITY

- 1. President : Student of V semester LL.B 3year course and IX semester B.A LL.B 5 years course
- 2. Vice-President : Students of III rd semester LL.B 3 years and VII semester B.A LL.B 5 year course.
- 3. Secretary : Students of I semester 3 years LL.B course and V semester B.A LL.B 5 years course.
- 4. Joint Secretary: Students of III semester LL.B 3 years course and I st semester 5 years course.

VIDYODAYA LAW COLLEGE B.H. Road, Tumakuru-572 102.

Affiliated to the Karnataka State Law University Hubli & Recognised by the B.C.I) ACCREDITED With B++ Grade by NAAC Opp. Govt. Hospital, B.H.Road, TUMKUR-572102.

E-mail : vidyodayalawcollege@gmail.com

Website : vidyodayalawcollege.in

#### **COMPOSITION OF THE STUDENTS'S UNION**

The composition of Student Union shall be Presidential form of Union and they shall be elected by single non transferable vote by every Students of 5 B.A., LL.B and 3 year LL.B course union comprises of President, Vice-President, Secretary, and Joint-Secretary.

#### **CODE OF CONDUCT**

Code of Conduct for Candidates and Elections Administrators:

1. No candidate shall indulge in, nor shall abet, any activity, which may aggravate existing differences or create mutual hatred or cause tension between different castes and communities, religions or linguistic, or between any group(s) of students.

2. Criticism of other candidates, when made, shall be confined to their policies and programs, past record and work. Candidates shall refrain from criticism of all aspects of private life, not connected with the public activities of the other candidates or supporters of such other candidates. Criticism of other candidates, or their supporters based on unverified allegations or distortion shall be avoided.

3. There shall be no appeal to caste or communal feelings for securing votes. Places of worship shall not be used for election propaganda. No political face can be used for canvassing purpose or other purpose during the election.

4. All candidates shall be prohibited from indulging or abetting in activities which are considered to be "corrupt practices" and offences, such as bribing of voters, intimidation of voters, impersonation of voters, canvassing or the use of propaganda beyond prescribed limit, and holding public meetings.

> Shamalud PRINCIPAL UC VIDYODAYA LAW COLLEGE B.H. Road, Tumakuru-572 102.

ACCREDITED With B++ Grade by NAAC Opp. Govt. Hospital, B.H.Road, TUMKUR-572102.

E-mail: vidyodayalawcollege@gmail.com

Website : vidyodayalawcollege.in

5. No candidate will be allowed transport and conveyance with or without their banner on it for the purpose of canvassing and for bringing of voters to and from. 6. No defacement or destruction of property of the college will be permitted. Candidates doing so will be jointly and severally liable for the same.

7. Candidate has to cooperate with the rules and regulations of the college and with election officers (Faculties of the college).

#### THE PRACTICE

In our college the Student union election is conducted in a democratic way. Class representatives are selected and these representatives selected the other secretaries. Works are allotted to all class representatives and secretaries. Students do all the stage management work. Students bring unity among all the students. NSS, college sports and cultural activities are organized with the help of the students. Stage program are assigned to different students in different events. All the students get equal opportunity to perform in the events.

#### **EVIDENCE OF SUCCESS**

- Students get preliminary knowledge about the election.
- Students overcome from the stage fear.
- Change in the student's behavior. .
- Students are become more responsible citizen. •

#### **PROBLEMS ENCOUNTERED**

- The unity of the students may divide due to election
- It may result in the formation of different groups on the basis of caste, Race etc

PRINCIPAL VC VIDYODAYA LAW COLLEGE B.H. Road, Tumakuru-572 102.