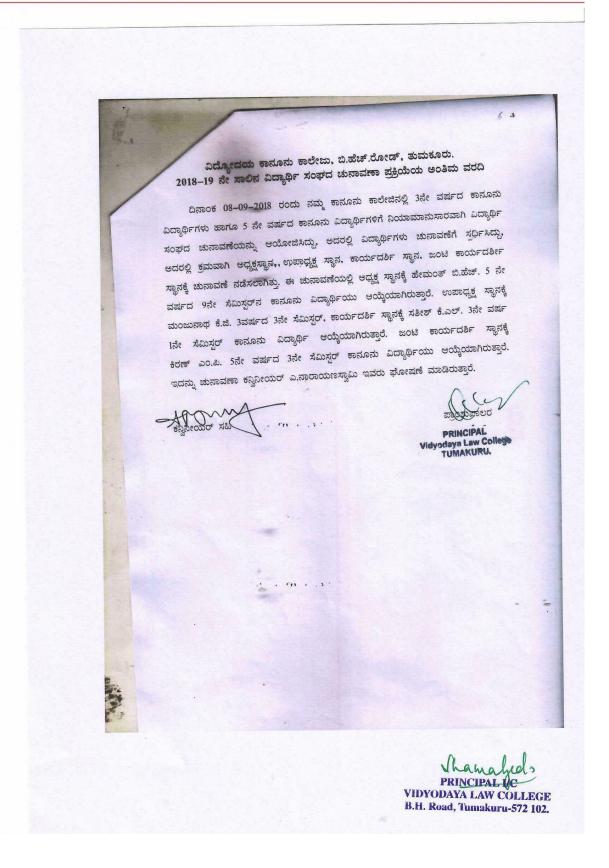

Website : vidyodayalawcollege.in

(Affiliated to the Karnataka State Law University Hubli & Recognised by the B.C.I) ACCREDITED With B++ Grade by NAAC Opp. Govt. Hospital, B.H.Road, TUMKUR-572102.

m + . . . 12 ವಿದ್ಯೋದಯ ಕಾನೂನು ಕಾಲೇಜು, ಬಿ.ಹೆಚ್.ರೋಡ್, ತುಮಕೂರು. 2019–20 ನೇ ಸಾಲಿನ ವಿದ್ಯಾರ್ಥಿ ಸಂಘದ ಚುನಾವಣಾ ಪ್ರಕ್ರಿಯೆಯ ಅಂತಿಮ ವರದಿ ದಿನಾಂಕ 14-09-2019 ರಂದು ನಮ್ಮ ಕಾನೂನು ಕಾಲೇಜಿನಲ್ಲಿ 3ನೇ ವರ್ಷದ ಕಾನೂನು ವಿದ್ಯಾರ್ಥಿಗಳು ಹಾಗೂ 5 ನೇ ವರ್ಷದ ಕಾನೂನು ವಿದ್ಯಾರ್ಥಿಗಳಿಗೆ ನಿಯಾಮಾನುಸಾರವಾಗಿ ವಿದ್ಯಾರ್ಥಿ ಸಂಘದ ಚುನಾವಣೆಯನ್ನು ಆಯೋಜಿಸಿದ್ದು, ಅದರಲ್ಲಿ ವಿದ್ಯಾರ್ಥಿಗಳು ಚುನಾವಣೆಗೆ ಸ್ಪರ್ಧಿಸಿದ್ದು, ಆದರಲ್ಲಿ ಕ್ರಮವಾಗಿ ಅಧ್ಯಕ್ಷಸ್ಥಾನ. ಉಪಾಧ್ಯಕ್ಷ ಸ್ಥಾನ, ಕಾರ್ಯದರ್ಶಿ ಸ್ಥಾನ, ಜಂಟ ಕಾರ್ಯದರ್ಶೀ ಸ್ಥಾನಕ್ಕೆ ಚುನಾವಣೆ ನಡೆಸಲಾಗಿತ್ತು. ಈ ಚುನಾವಣೆಯಲ್ಲಿ ಅಧ್ಯಕ್ಷ ಸ್ಥಾನಕ್ಕೆ ಹರ್ಷ 3 ನೇ ವರ್ಷದ 5ನೇ ಸೆಮಿಸ್ಟರ್ ನ ಕಾನೂನು ವಿದ್ಯಾರ್ಥಿಯು ಆಯ್ಕೆಯಾಗಿರುತ್ತಾರೆ. ಉಪಾಧ್ಯಕ್ಷ ಸ್ಥಾನಕ್ಕೆ ಬಸವರಾಜು ಕಾರ್ಯದರ್ಶಿ ಸ್ಥಾನಕ್ಕೆ ನಟರಾಜು 5ನೇ ವರ್ಷ 5ನೇ ಸೆಮಿಸ್ಟರ್ ಕಾನೂನು ವಿದ್ಯಾರ್ಥಿ ಆಯ್ಕೆಯಾಗಿರುತ್ತಾರೆ. ಜಂಟಿ ಕಾರ್ಯದರ್ಶಿ ಸ್ಥಾನಕ್ಕೆ ಲಕ್ಷಣ್ ರಾವ್ 5ನೇ ವರ್ಷದ 3ನೇ ಸೆಮಿಸ್ಟರ್ ಕಾನೂನು ವಿದ್ಯಾರ್ಥಿಯು ಆಯ್ಕೆಯಾಗಿರುತ್ತಾರೆ. ಇದನ್ನು ಚುನಾವಣಾ ಕನ್ನಿನೀಯರ್ ಎ.ನಾರಾಯಣಸ್ವಾಮಿ ಇವರು ಘೋಷಣೆ ಮಾಡಿರುತ್ತಾರೆ. 7.20 PRINCIPAL + . fes + . s \* Vidyodaya Law Cel TUMAKURU. ege ahr PRINCIPAL//C VIDYODAYA LAW COLLEGE B.H. Road, Tumakuru-572 102,