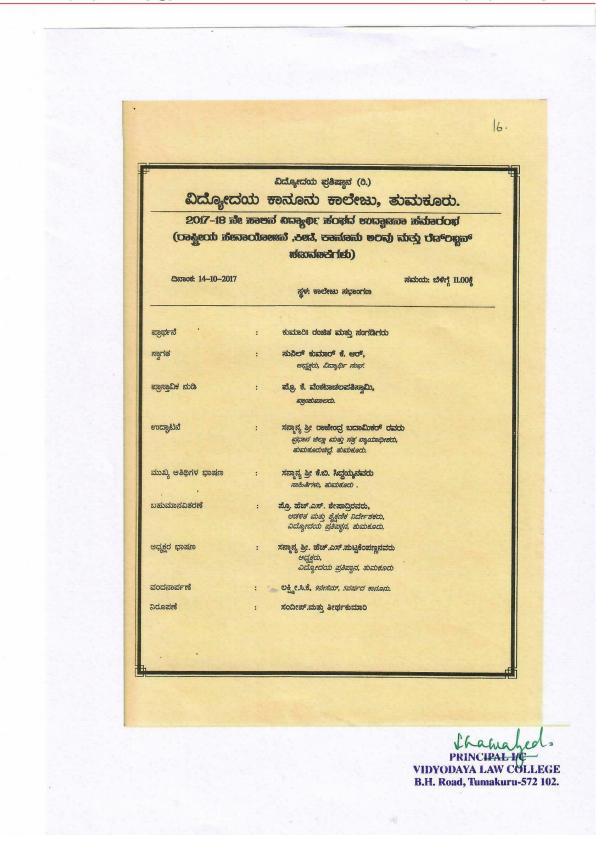

Website : vidyodayalawcollege.in

(Affiliated to the Karnataka State Law University Hubli & Recognised by the B.C.I) ACCREDITED With B++ Grade by NAAC Opp. Govt. Hospital, B.H.Road, TUMKUR-572102.

8 Vidyodaya Law college, B.H. Road, Tumkur **Union Election Final Report** · t'es . 2018-19 The election for the year 2018-19 of our law College for 3 years and 5 years law students was held on 08-09-2018 under the rules made by our college. All the students participated in election by costing their votes (and elected the student union) in the presence of principal and faculty members the following students were elected for the representative post. 1.44 Elected Hemanth B H For President Manjunath K G Elected For Vice-President Sathish K L Elected For Secretary Elected Kiran M P For Joint Secretary . . . . . . . . PRINCIPAL Vidvodaya Law College TUMAKURU Jhama PRINCHPAL VIDYODAYA LAW COLLEGE B.H. Road, Tumakuru-572 102.