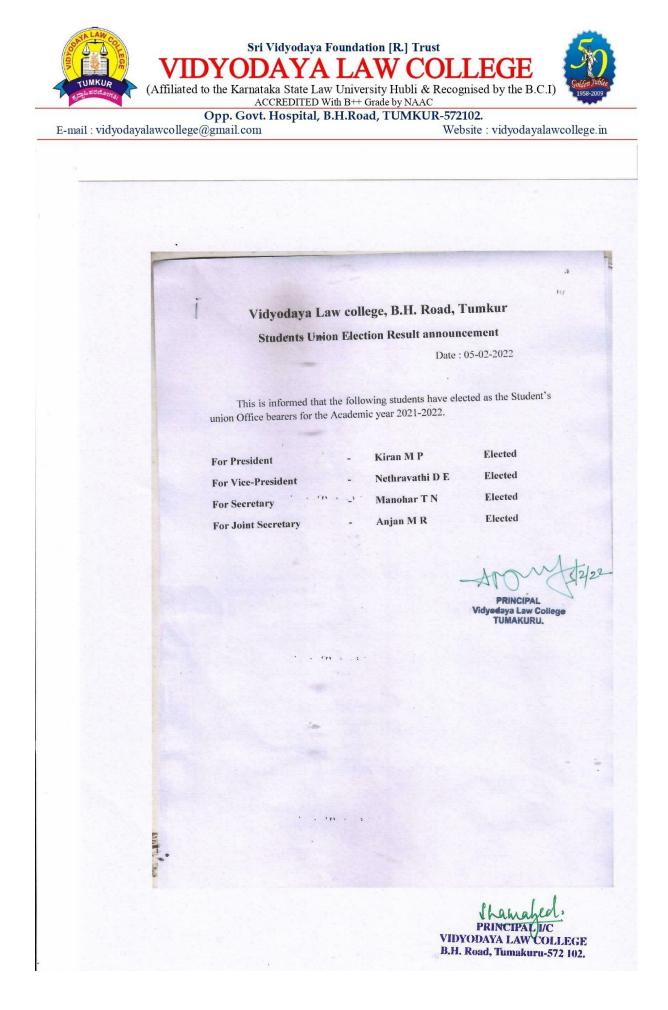

Opp. Govt. Hospital, B.H.Road, TUMKUR-572102. E-mail : vidyodayalawcollege@gmail.com Website

15 Vidyodaya Law college, B.H. Road, Tumkur **Students Union Election Notification** Date: 03-02-2022 This is to inform to all the students that the Students union Election for the Academic Year 2021-22 will be held on 05-02-2022 Saturday, at 11 a.m. to 12 and Interesting students may file nomination for the following union election. Eligibility Criteria. 1. For President: Students of V Semester LLB 3 Year course and IX semester B A LLB 5 Year Course. 2. For Vice- President Students of 3rd Semester LLB 3 year course and VII Semester B A LLB 5 year course. For Secretary Students of 1<sup>st</sup> Semester LLB 3 year course and V Semester B A LLB 5 year course 4. For Joint Secretary ... Students of 3<sup>rd</sup> Semester LLB 3 year course and I Semester B A LLB 5 year course Therefore interesting students may collect nomination forms and 1. Submit the nomination form to Dr. Ravi H G by paying nomination fee for President Rs. 300-00. 2. Submit the nomination form to Dr. Mudduraju by paying nomination fee for Vice President Rs. 200-00. 3. Submit the nomination form to Dr. Kishor V by paying nomination fee for Vice President Rs. 100-00. 4. Submit the nomination form to Sri Manjunath N G by paying nomination fee for Vice President Rs. 100-00. **Election Schedule:** 1. Issuing nomination form on 03-02-2022 p.m 2. Submission of nomination forms on 03-02-2022 at 4.00 p.m. 3. Withdrawal of nominations on 04-02-2022 at 11.00 am 4. Announcement of list of candidate on 04-02-2022 at 12.00 PM 5. Voting on 05-02-2022 at 11.00 a.m. to 12.00 pm 6. Announcement of result on 05-02-2022 at 1.00 pm Do. Ser. Hh Convener Principal **Election Literacy Club** PRINCIPAL Vidyodaya Law College TUMAKURU. PRINCIPAL VC VIDYODAYA LAW ČOLLEGE B.H. Road, Tumakuru-572 102.