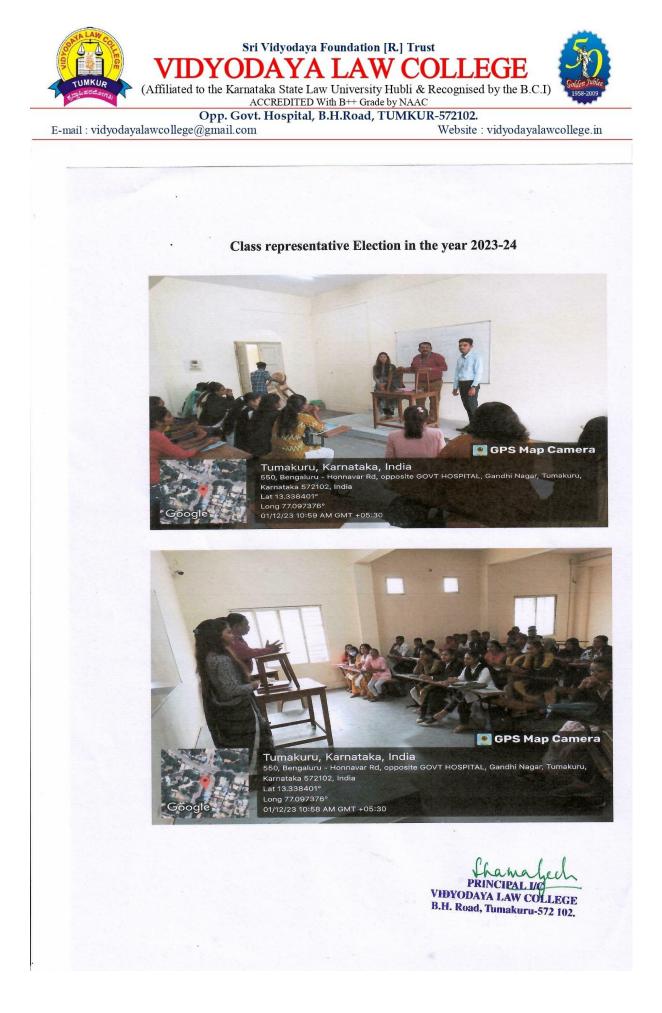

dayalawcollege.in

ŧΕ







00

ACCREDITED With B++ Grade by NAAC Opp. Govt. Hospital, B.H.Road, TUMKUR-572102.

Sri Vidyodaya Foundation [R.] Trust

E-mail: vidyodayalawcollege@gmail.com

Website : vidyodayalawcollege.in

The Students union inauguration was organized on 14-10-2017 at 11 A.M at our college auditorium. The programme was inaugurated by Hon'ble Justice B.Srinivas Gowda, Karnataka High Court, Bangalore. The Chief Guest for the function was Sri. K.B Siddaiah, Litterateur, Tumakur in the presence of Prof. H.S Shesadri, Managing Trustee, Vidyodaya Foundation Trust, Tumakur and presided by Sri. H.S Putta kempanna chairman, Vidyodaya Foundation Trust, Tumkur.

NSS, Legal Aid, Red Ribbon, sports and Cultural activities for the academic vear 2017-2018 was also inaugurated.