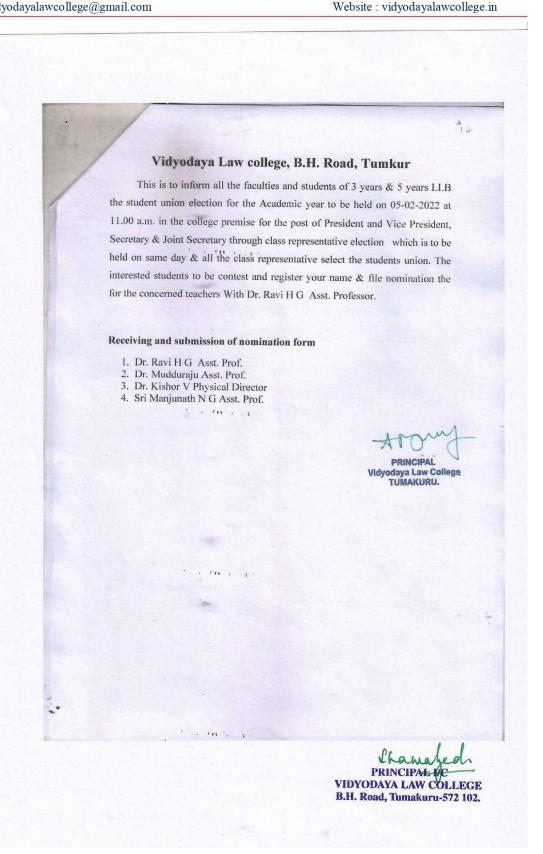

Opp. Govt. Hospital, B.H.Road, TUMKUR-572102. E-mail : vidyodayalawcollege@gmail.com Website

15 Vidyodaya Law college, B.H. Road, Tumkur **Students Union Election Notification** Date: 03-02-2022 This is to inform to all the students that the Students union Election for the Academic Year 2021-22 will be held on 05-02-2022 Saturday, at 11 a.m. to 12 and Interesting students may file nomination for the following union election. Eligibility Criteria. 1. For President: Students of V Semester LLB 3 Year course and IX semester B A LLB 5 Year Course. 2. For Vice- President Students of 3rd Semester LLB 3 year course and VII Semester B A LLB 5 year course. For Secretary Students of 1<sup>st</sup> Semester LLB 3 year course and V Semester B A LLB 5 year course 4. For Joint Secretary ... Students of 3<sup>rd</sup> Semester LLB 3 year course and I Semester B A LLB 5 year course Therefore interesting students may collect nomination forms and 1. Submit the nomination form to Dr. Ravi H G by paying nomination fee for President Rs. 300-00. 2. Submit the nomination form to Dr. Mudduraju by paying nomination fee for Vice President Rs. 200-00. 3. Submit the nomination form to Dr. Kishor V by paying nomination fee for Vice President Rs. 100-00. 4. Submit the nomination form to Sri Manjunath N G by paying nomination fee for Vice President Rs. 100-00. **Election Schedule:** 1. Issuing nomination form on 03-02-2022 p.m 2. Submission of nomination forms on 03-02-2022 at 4.00 p.m. 3. Withdrawal of nominations on 04-02-2022 at 11.00 am 4. Announcement of list of candidate on 04-02-2022 at 12.00 PM 5. Voting on 05-02-2022 at 11.00 a.m. to 12.00 pm 6. Announcement of result on 05-02-2022 at 1.00 pm Do. Ser. Hh Convener Principal **Election Literacy Club** PRINCIPAL Vidyodaya Law College TUMAKURU. PRINCIPAL VC VIDYODAYA LAW ČOLLEGE B.H. Road, Tumakuru-572 102.