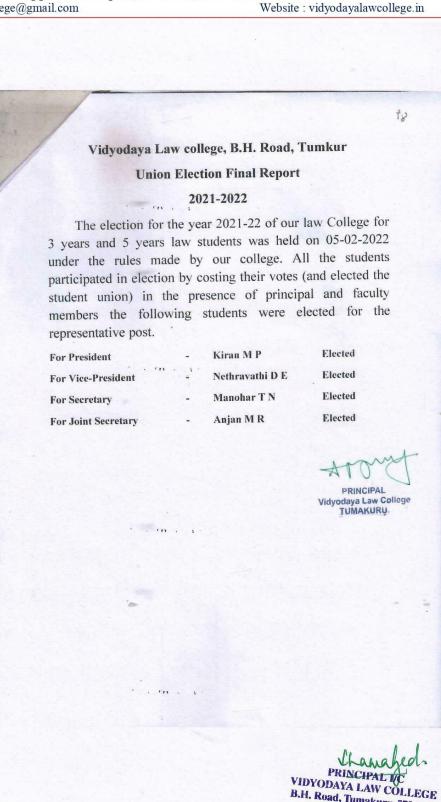

Opp. Govt. Hospital, B.H.Road, TUMKUR-572102. E-mail : vidyodayalawcollege@gmail.com Website

15 Vidyodaya Law college, B.H. Road, Tumkur **Students Union Election Notification** Date: 03-02-2022 This is to inform to all the students that the Students union Election for the Academic Year 2021-22 will be held on 05-02-2022 Saturday, at 11 a.m. to 12 and Interesting students may file nomination for the following union election. Eligibility Criteria. 1. For President: Students of V Semester LLB 3 Year course and IX semester B A LLB 5 Year Course. 2. For Vice- President Students of 3rd Semester LLB 3 year course and VII Semester B A LLB 5 year course. For Secretary Students of 1<sup>st</sup> Semester LLB 3 year course and V Semester B A LLB 5 year course 4. For Joint Secretary ... Students of 3<sup>rd</sup> Semester LLB 3 year course and I Semester B A LLB 5 year course Therefore interesting students may collect nomination forms and 1. Submit the nomination form to Dr. Ravi H G by paying nomination fee for President Rs. 300-00. 2. Submit the nomination form to Dr. Mudduraju by paying nomination fee for Vice President Rs. 200-00. 3. Submit the nomination form to Dr. Kishor V by paying nomination fee for Vice President Rs. 100-00. 4. Submit the nomination form to Sri Manjunath N G by paying nomination fee for Vice President Rs. 100-00. **Election Schedule:** 1. Issuing nomination form on 03-02-2022 p.m 2. Submission of nomination forms on 03-02-2022 at 4.00 p.m. 3. Withdrawal of nominations on 04-02-2022 at 11.00 am 4. Announcement of list of candidate on 04-02-2022 at 12.00 PM 5. Voting on 05-02-2022 at 11.00 a.m. to 12.00 pm 6. Announcement of result on 05-02-2022 at 1.00 pm Do. Ser. Hh Convener Principal **Election Literacy Club** PRINCIPAL Vidyodaya Law College TUMAKURU. PRINCIPAL VC VIDYODAYA LAW ČOLLEGE B.H. Road, Tumakuru-572 102.