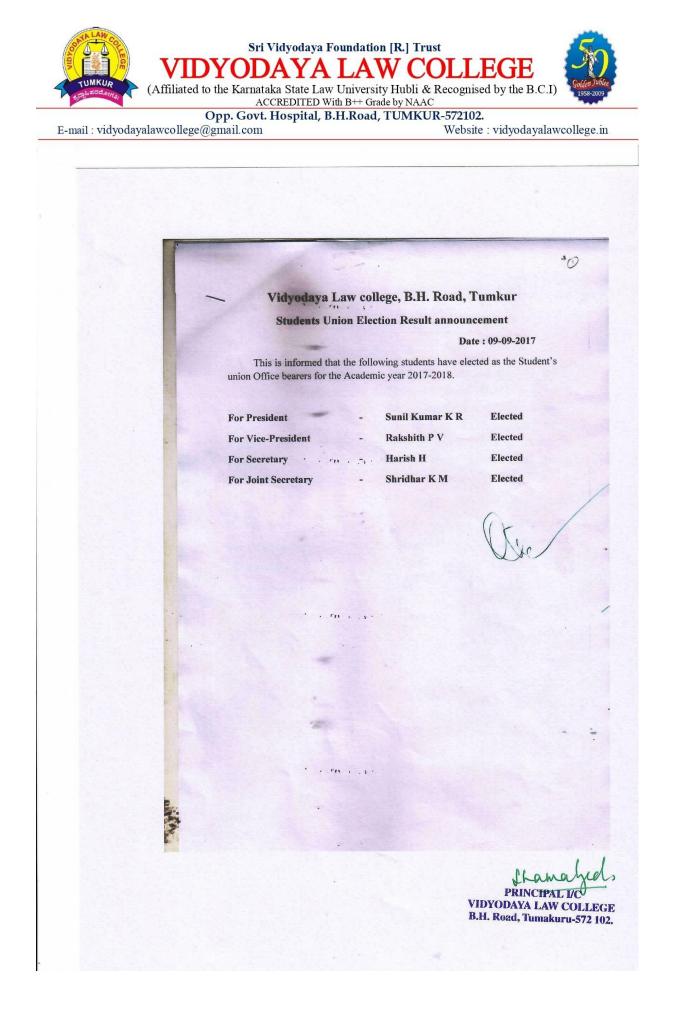

(Affiliated to the Karnataka State Law University Hubli & Recognised by the B.C.I) ACCREDITED With B++ Grade by NAAC Opp. Govt. Hospital, B.H.Road, TUMKUR-572102.

E-mail: vidyodayalawcollege@gmail.com

2 Vidyodaya Law college, B.H. Road, Tumkur **Union Election Final Report** 2017-18 The election for the year 2017-18 of our law College for 3 years and 5 years law students was held on 09-09-2017 under the rules made by our college. All the students participated in election by costing their votes (and elected the student union) in the presence of principal and faculty members the following students were elected for the representative post. Sunil Kumar K R Elected **For President** Rakshith P V Elected For Vice-President Elected Harish H For Secretary Shridhar K M Elected For Joint Secretary PRINCHPALI VIDYODAYA LAW COLLEGE B.H. Road, Tumakuru-572 102.