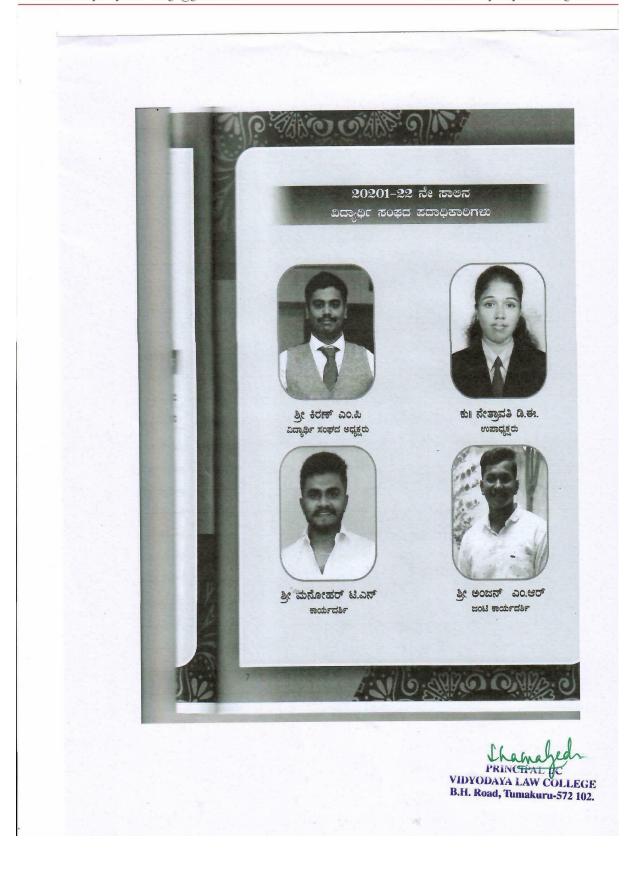

Opp. Govt. Hospital, B.H.Road, TUMKUR-572102. E-mail : vidyodayalawcollege@gmail.com Website

15 Vidyodaya Law college, B.H. Road, Tumkur **Students Union Election Notification** Date: 03-02-2022 This is to inform to all the students that the Students union Election for the Academic Year 2021-22 will be held on 05-02-2022 Saturday, at 11 a.m. to 12 and Interesting students may file nomination for the following union election. Eligibility Criteria. 1. For President: Students of V Semester LLB 3 Year course and IX semester B A LLB 5 Year Course. 2. For Vice- President Students of 3rd Semester LLB 3 year course and VII Semester B A LLB 5 year course. For Secretary Students of 1<sup>st</sup> Semester LLB 3 year course and V Semester B A LLB 5 year course 4. For Joint Secretary ... Students of 3<sup>rd</sup> Semester LLB 3 year course and I Semester B A LLB 5 year course Therefore interesting students may collect nomination forms and 1. Submit the nomination form to Dr. Ravi H G by paying nomination fee for President Rs. 300-00. 2. Submit the nomination form to Dr. Mudduraju by paying nomination fee for Vice President Rs. 200-00. 3. Submit the nomination form to Dr. Kishor V by paying nomination fee for Vice President Rs. 100-00. 4. Submit the nomination form to Sri Manjunath N G by paying nomination fee for Vice President Rs. 100-00. **Election Schedule:** 1. Issuing nomination form on 03-02-2022 p.m 2. Submission of nomination forms on 03-02-2022 at 4.00 p.m. 3. Withdrawal of nominations on 04-02-2022 at 11.00 am 4. Announcement of list of candidate on 04-02-2022 at 12.00 PM 5. Voting on 05-02-2022 at 11.00 a.m. to 12.00 pm 6. Announcement of result on 05-02-2022 at 1.00 pm Do. Ser. Hh Convener Principal **Election Literacy Club** PRINCIPAL Vidyodaya Law College TUMAKURU. PRINCIPAL VC VIDYODAYA LAW ČOLLEGE B.H. Road, Tumakuru-572 102.