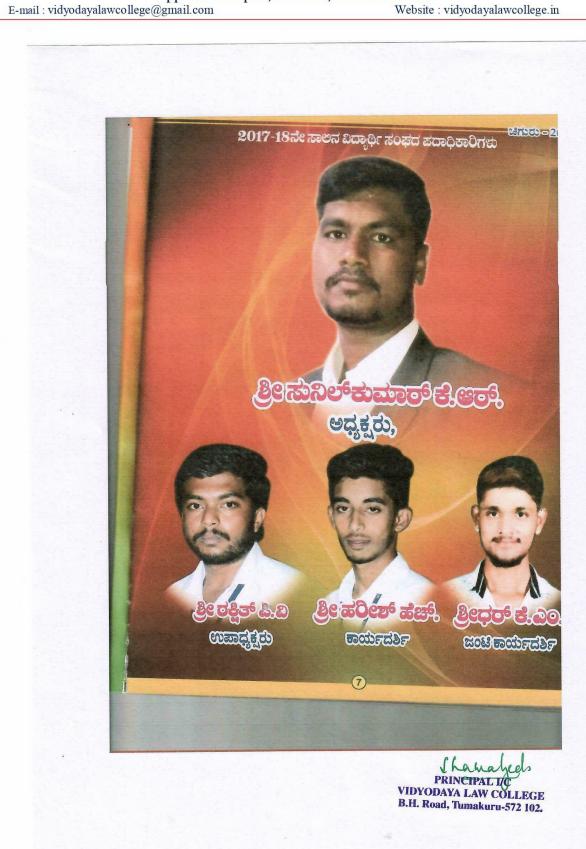

(Affiliated to the Karnataka State Law University Hubli & Recognised by the B.C.I) ACCREDITED With B++ Grade by NAAC Opp. Govt. Hospital, B.H.Road, TUMKUR-572102.

E-mail: vidyodayalawcollege@gmail.com

2 Vidyodaya Law college, B.H. Road, Tumkur **Union Election Final Report** 2017-18 The election for the year 2017-18 of our law College for 3 years and 5 years law students was held on 09-09-2017 under the rules made by our college. All the students participated in election by costing their votes (and elected the student union) in the presence of principal and faculty members the following students were elected for the representative post. Sunil Kumar K R Elected **For President** Rakshith P V Elected For Vice-President Elected Harish H For Secretary Shridhar K M Elected For Joint Secretary PRINCHPALI VIDYODAYA LAW COLLEGE B.H. Road, Tumakuru-572 102.

ವಿದ್ದೋದಯ ಕಾನೂನು ಕಾಲೇಜು, ಬಿ.ಹೆಚ್.ರೋಡ್, ತುಮಕೂರು. 2017-18 ನೇ ಸಾಲಿನ ವಿದ್ಯಾರ್ಥಿ ಸಂಘದ ಚುನಾವಣಾ ಪ್ರಕ್ರಿಯೆಯ ಅಂತಿಮ ವರದಿ ದಿನಾಂಕ 09-09-2017 ರಂದು ನಮ್ಮ ಕಾನೂನು ಕಾಲೇಜಿನಲ್ಲಿ 3ನೇ ವರ್ಷದ ಕಾನೂನು ವಿದ್ಯಾರ್ಥಿಗಳು ಹಾಗೂ 5 ನೇ ವರ್ಷದ ಕಾನೂನು ವಿದ್ಯಾರ್ಥಿಗಳಿಗೆ ನಿಯಾಮಾನುಸಾರವಾಗಿ ವಿದ್ಯಾರ್ಥಿ ಸಂಘದ ಚುನಾವಣೆಯನ್ನು ಆಯೋಜಿಸಿದ್ದು, ಅದರಲ್ಲಿ ವಿದ್ಯಾರ್ಥಿಗಳು ಚುನಾವಣೆಗೆ ಸ್ಪರ್ಧಿಸಿದ್ದು, ಅದರಲ್ಲಿ ಕ್ರಮವಾಗಿ ಅಧ್ಯಕ್ಷಸ್ಥಾನ, ಉಪಾಧ್ಯಕ್ಷ ಸ್ಥಾನ, ಕಾರ್ಯದರ್ಶಿ ಸ್ಥಾನ, ಜಂಟಿ ಕಾರ್ಯದರ್ಶೀ ಸ್ಥಾನಕ್ಕೆ ಚುನಾವಣೆ ನಡೆಸಲಾಗಿತ್ತು. ಈ ಚುನಾವಣೆಯಲ್ಲಿ ಅಧ್ಯಕ್ಷ ಸ್ಥಾನಕ್ಕೆ ಸುನಿಲ್ ಕುಮಾರ್ ಕೆ.ಆರ್ 3 ನೇ ವರ್ಷದ 5ನೇ ಸೆಮಿಸ್ಟರ್ನ ಕಾನೂನು ವಿದ್ಯಾರ್ಥಿಯು ಆಯ್ಕೆಯಾಗಿರುತ್ತಾರೆ. ಉಪಾಧ್ಯಕ್ಷ ಸ್ಥಾನಕ್ಕೆ ರಕ್ಷಿತ್ ಪಿ.ವಿ. 5 ವರ್ಷದ 7ನೇ ಸೆಮಿಸ್ಟರ್ ಕಾನೂನು ವಿದ್ಯಾರ್ಥಿ, ಕಾರ್ಯದರ್ಶಿ ಸ್ಥಾನಕ್ಕೆ ಹರೀಶ್ ಹೆಜ್. 5ನೇ ವರ್ಷದ 5ನೇ ಸೆಮಿಸ್ಟರ್ ಕಾನೂನು ವಿದ್ಯಾರ್ಥಿ ಆಯ್ಕೆಯಾಗಿರುತ್ತಾರೆ. ಜಂಟ ಕಾರ್ಯದರ್ಶಿ ಸ್ಥಾನಕ್ಕೆ ಶ್ರೀಧರ್ ಕೆ.ಎಂ. 5ನೇ ವರ್ಷದ 3ನೇ ಸೆಮಿಸ್ಟರ್ ಕಾನೂನು ವಿದ್ಯಾರ್ಥಿಯು ಆಯ್ಕೆಯಾಗಿರುತ್ತಾರೆ. ಇದನ್ನು ಚುನಾವಣಾ ಕನ್ವಿನೀಯರ್ ಎ.ನಾರಾಯಣಸ್ವಾಮಿ ಇವರು ಘೋಷಣೆ ಮಾಡಿರುತ್ತಾರೆ. 1'15 PRINCIPAL I/C VIDYODAYA LAW COLLEGE B.H. Road, Tumakuru-572 102.