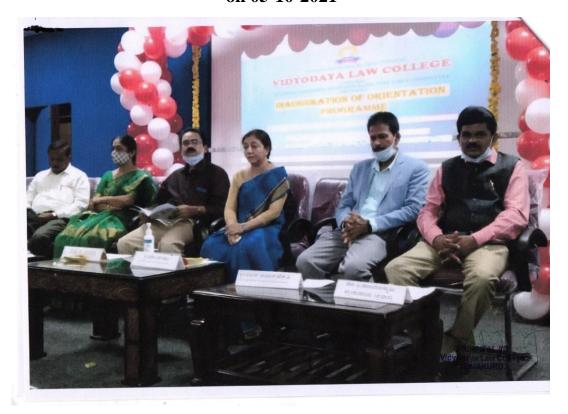

## Calendar of Events for the Academic Year 2021-22

| SI.<br>No | Month     | Date          | Odd Semesters Events                                                        |
|-----------|-----------|---------------|-----------------------------------------------------------------------------|
| 110       |           | 15-11-2021    | Commencement of odd Semester                                                |
|           |           | 14-11-2021 to | National Library Week                                                       |
| 1         | November  | 20-11-2021    |                                                                             |
|           |           | 18-11-2021 to | Orientation programme for 1st sem 3 years LLB                               |
|           |           | 20-11-2021    | 1 1 - 1 1                                                                   |
|           |           | 22-11-2021    | Kanakadasa Jayanthi                                                         |
|           |           | 25-11-2021    | International Day for the elimination of violence against women.            |
|           |           | 26-11-2021    | National Law Day/ Constitution Day                                          |
|           |           | 29-11-2021    | Kannada Rajyosthava & Fresher's Day                                         |
| 3         | December  | 01-12-2021    | World AIDS Day                                                              |
|           | & January | 09-12-2021    | Parents - Teachers Meet                                                     |
|           |           | 10-12-2021    | International Human Rights Day                                              |
|           |           | 15-12-2021    | KSLU Examination                                                            |
|           |           | То            |                                                                             |
|           |           | 18-01-2022    |                                                                             |
|           | December  | 23-12-2021    | Reopening of classes of 3 years LLB (3 <sup>rd</sup> & 5 <sup>th</sup> Sem) |
| 4         | January   | 03-01-2022    | Reopening of odd Semester, 5 yrs                                            |
|           |           |               | (3 <sup>rd</sup> , 5 <sup>th</sup> , 7 <sup>th</sup> & 9 <sup>th</sup> Sem) |
|           |           | 10-01-2022    | Valuation work (KSLU)                                                       |
|           |           | 11-01-2022    | Blood Donation camp on the Eve of National Youth Day                        |
|           |           |               | & Professor H.S. Seshadri Sir's Birthday                                    |
|           |           | 26-01-2022    | Republic Day                                                                |
| 5         | February  | 05-02-2022    | Students Union Election                                                     |
|           |           | 21-02-2022 to | Internal Assessment Test                                                    |
|           |           | 23-02-2022    | (1st Sem, Both 5 Yrs & 3 Yrs)                                               |
| 6         | March     | 07-03-2022    | KSLU Examination (2 <sup>nd</sup> & 4 <sup>th</sup> Sem 3 Yrs)              |
|           |           | to            |                                                                             |
|           |           | 18-03-2022    | _ ^                                                                         |