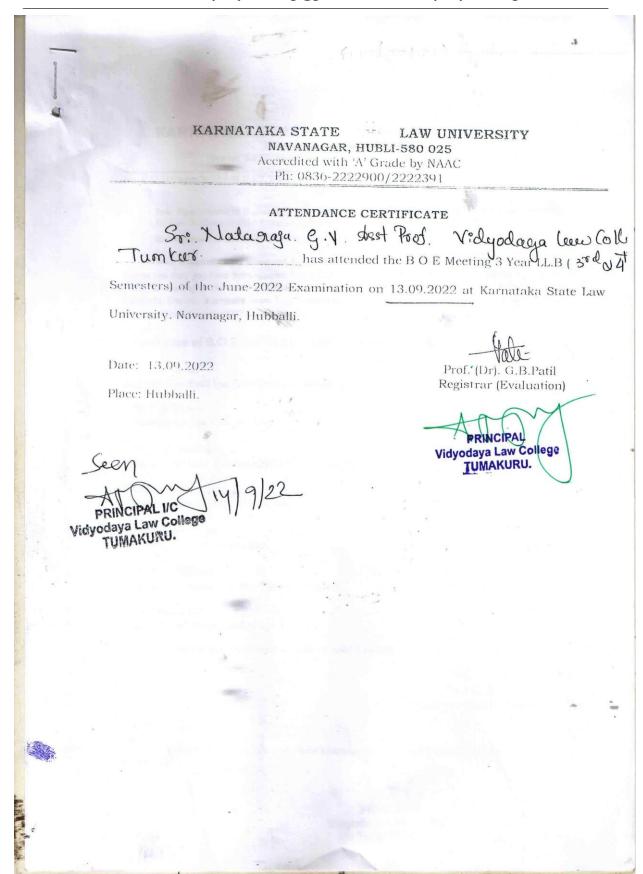

Navanagar, HUBL Phone: 0836-2222900 / 2222391 Fax: 0836-2323151

No. KSLU/Exam/2022 | 924(2)

Date: 29.08.2022

CONFIDENTIAL

Sub: Appointment of B O E and Convening Board of Examiners (Q P Scrutiny committee) meeting for June-2022examination (conducting in the month of October-2022).

Ref: Approval of Hon'ble Vice-Chancellor approval, dated: 29.08.2022

With reference to the above and by the direction of the Honb'le Vice Chancellor, I am pleased to inform you that, you have been appointed as a Chairman/Member of B O E Committee for the year 2021-2022. The meeting of the board is scheduled to be held on 13.09.2022 at 11.00 am in the meeting hall of Pareeksha Bhavan, Karnataka State Law University, Navanagar, Hubballi, for scrutinizing and clearing Question Papers for June-2022 examinations.

#### Constitution of B.O.E. for III&IV semesters of 3yearLL. B courses:

1. Dr S T Nirvani

Chairman

Asst Prof, Hurakadli Ajja Law College, Dharwad

2. Sri.T R. Swamy

Member

Seshadripuram Law College, Bengaluru

3. Sri. M. G. Hareesh

Member

Associate Professor, Vivekananda College of Law, Bengaluru

4. Sri Govindaraju K.

Member

Viveswara Puram College of Law, Bengaluru

5. Sri, Prashant Adiga Lecturer, MES Law College, Sirsi Members

6. Dr. M. P. Chandrika

Member

Principal, S. C. Nandimath Law College, Bagalkot

7. Sri. Nataraja.G.Y.

Member

Asst. Prof, Vidyodaya Law College, Tumkur

Chairman and Members are requested to make it convenient to attend the meeting.