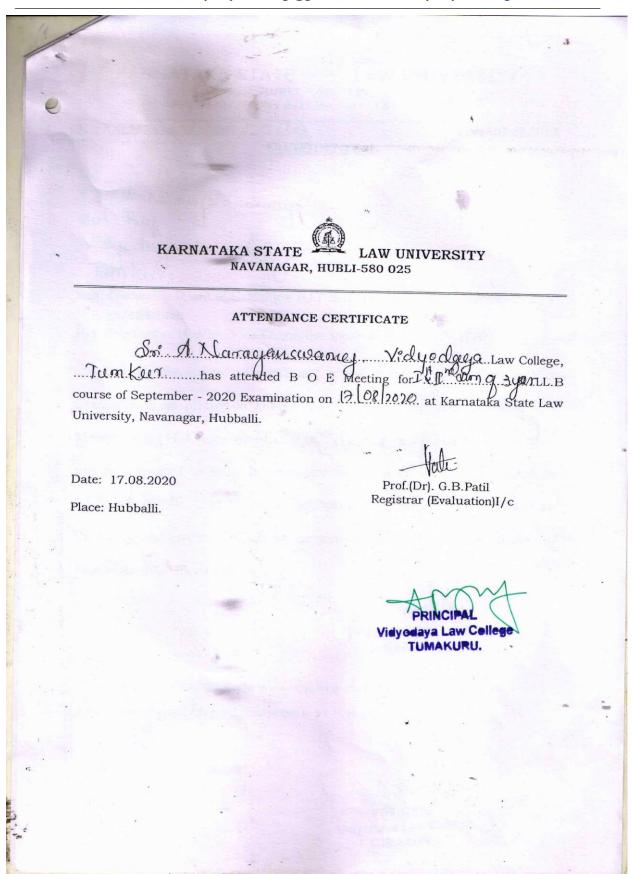

#### LAW UNIVERSITY

Navanagar, HUBLI - 580 025 Phone: 0836-2222900 / 2222391 Fax: 0836-2323151

No. KSLU/Exam/BOE/2020/2 26(1)

Date: 03.08.2020

#### CONFIDENTIAL

A Naraye nswamy dsst Prof

Sub: Convening Board of Examiners (Q P Scrutiny) meeting for September- 2020 examinations.

Ref: Approval of Hon'ble Vice-Chancellor approval, dated:31.07.2020.

With reference to the above and by the direction of the Honb'le Vice Chancellor, I am pleased to inform you that , you have been appointed as a Member of B O E Committee of The Ind Semesters of 34x. LL. B. Further, you are requested to make it convenient to attend the meeting scheduled on 1국· 08· 2020 : at 11 am in the Pareeksha Bhavan, Karnataka State Law University, Navanagar, Hubballi for scrutiny of Question papers manuscripts of September- 2020 Examinations.

> Prof. (Dr.) G B Patil Registrar (Evaluation)I/c

Copy to:

1. Finance Officer, K.S.L.U with a request to arrange for payment of TA/DA to members attending the meeting.

2. PS to Vice-Chancellor / Registrar (Evaluation) K.S.L.U. Hubli.