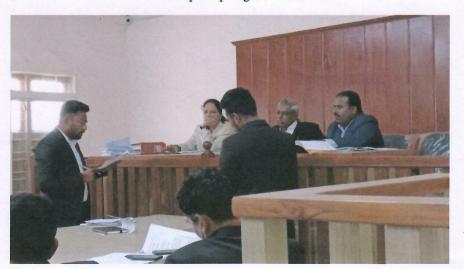

#### VIDYODAYA LAW COLLEGE, TUMAKURU. VI SEMESTER, LL.B, 3 YEAR COURSE-SECTION-A FIRST MOOT COURT

#### **MEMO**

Date: 01-08-2022.

This is to inform to the students of Section-A, 6<sup>th</sup> Semester, LL.B. 3 year course that the first Moot Court to be held on 1 0-08-2022, at 10-30 a.m. Therefore, it is informed to all the students to collect the Moot Court problem from the office and attend to it.

#### To Conduct Moot Court Practical Examination.

This is to inform to the following faculty members that the first Moot Court for the students of Section-A, VI Semester, 3 year LL.B Course to be held on 10-08-2022, at 10-30 a.m. in the Moot Court hall.

Therefore, it is informed to conduct the Moot Court on the above said students on 10-08-2022.

1. Sri. T.N.Gururraju ---- Course Teacher

2. Smt.Shama Syedi ---- Assistant Professor

3. Dr.Ramesh.R ---- Assistant Professor