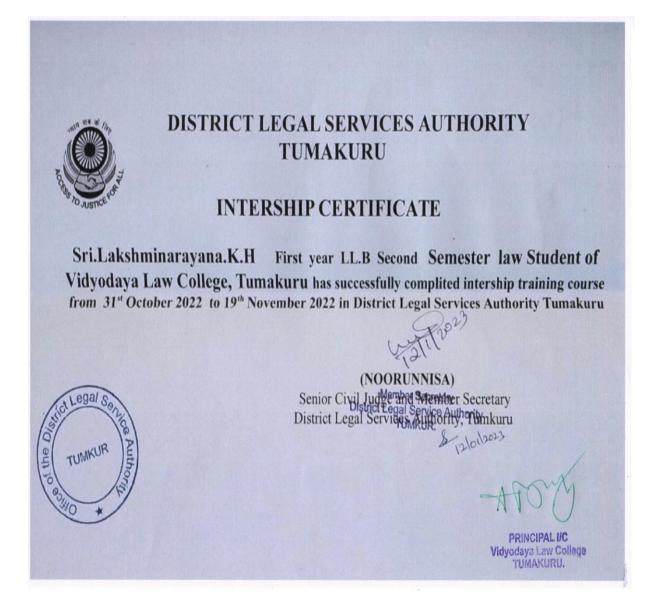

self-starter who is motivated, duty bound and hardworking. He/She perform excellent with well behaviour and he/she was punctual at time to report before me day to day. He/She worked sincerely on his assignments and his/her performance was *Par Excellence*.

I wish him/her best of luck for the future.

Seal and Signature

Date: 23-11-2022

Place: New Delhi

PRINCIPAL I/C Vidyodaya Law College TUMAKURU, T.S. SHANTHI
Advocate, Supreme Court
3, Lawyer's Chamber, Sattward Block,
Supreme Court, New Delhi-110001
M: 9811023289, 9311023289, 9625211063
E-mail: ts\_shanthi@yahoo.com





(Affiliated to the Karnataka State Law University, <u>Hubballi</u> & <u>Recognised</u> by the B.C.I) B.H.ROAD, <u>TUMAKURU-572102.Karnataka</u>

E-mail: vidyodayalawcollege@gmail.com Website: vidyodayalawcollege.in







(Affiliated to the Karnataka State Law University, <u>Hubballi</u> & <u>Recognised</u> by the B.C.I) B.H.ROAD, <u>TUMAKURU</u>-572102.Karnataka

E-mail: vidyodayalawcollege@gmail.com Website: vidyodayalawcollege.in







(Affiliated to the Karnataka State Law University, <u>Hubballi</u> & <u>Recognised</u> by the B.C.I)
B.H.ROAD, <u>TUMAKURU-572102.Karnataka</u>

E-mail: vidyodayalawcollege@gmail.com Website: vidyodayalawcollege.in

2/3/23, 11:39 AM

IMG-20230201-WA0005.jpg



# DISTRICT LEGAL SERVICES AUTHORITY TUMAKURU

### INTERNSHIP CERTIFICATE

Sri. Dileep Kumar.Y.S, 3 years LL.B Second Semester a Student of Vidyodaya Law College, Tumakuru has successfully completed Internship training course from 31st October 2022 to 21st November 2022 in District Legal Services Authority Tuma