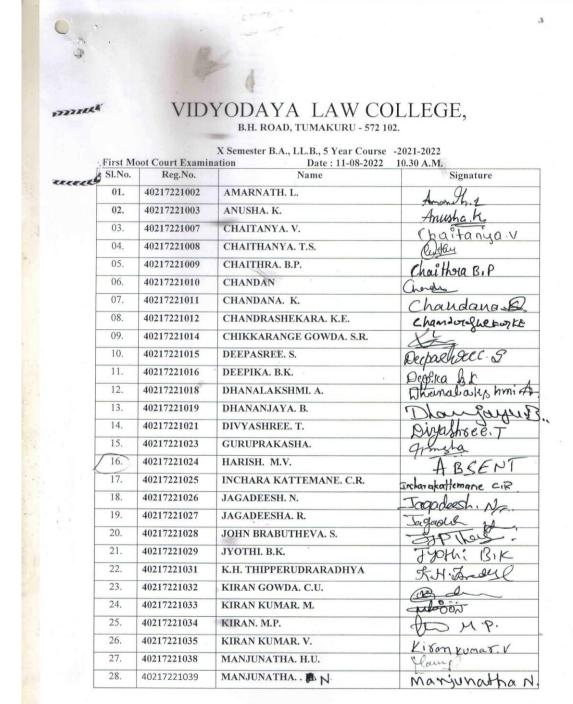

#### VIDYODAYA LAW COLLEGE, TUMAKURU. VI SEMESTER, LL.B, 3 YEAR COURSE-SECTION-A FIRST MOOT COURT