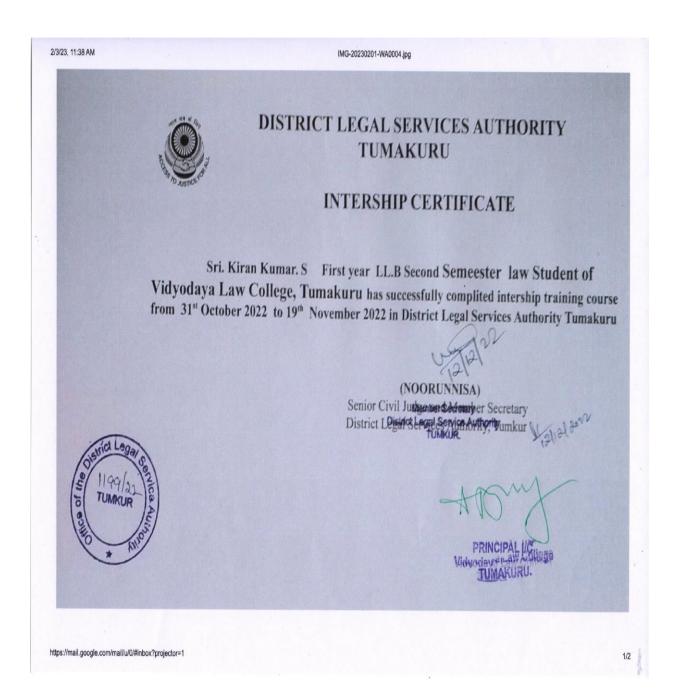

performance was *Par Excellence*.

I wish him/her best of luck for the future.

Seal and Signature

Date: 23-11-2022

Place: New Delhi

PRINCIPAL I/C Vidyodaya Law College TUMAKURU, T.S. SHANTHI
Advocate, Supreme Court
3, Lawyer's Chamber, Sattward Block,
Supreme Court, New Delhi-110001
M: 9811023289, 9311023289, 9625211063
E-mail: ts\_shanthi@yahoo.com





(Affiliated to the Karnataka State Law University, <u>Hubballi</u> & <u>Recognised</u> by the B.C.I) B.H.ROAD, <u>TUMAKURU-572102.Karnataka</u>

E-mail: vidyodayalawcollege@gmail.com Website: vidyodayalawcollege.in







(Affiliated to the Karnataka State Law University, <u>Hubballi</u> & <u>Recognised</u> by the B.C.I) B.H.ROAD, <u>TUMAKURU</u>-572102.Karnataka

E-mail: vidyodayalawcollege@gmail.com Website: vidyodayalawcollege.in







(Affiliated to the Karnataka State Law University, <u>Hubballi</u> & <u>Recognised</u> by the B.C.I)
B.H.ROAD, <u>TUMAKURU-572102.Karnataka</u>

E-mail: vidyodayalawcollege@gmail.com Website: vidyodayalawcollege.in

2/3/23, 11:39 AM

IMG-20230201-WA0005.jpg



# DISTRICT LEGAL SERVICES AUTHORITY TUMAKURU

### INTERNSHIP CERTIFICATE

Sri. Dileep Kumar.Y.S, 3 years LL.B Second Semester a Student of Vidyodaya Law College, Tumakuru has successfully completed Internship training course from 31st October 2022 to 21st November 2022 in District Legal Services Authority Tumakuru.



(NOORUNNISA)

Senior Civil Judge and Member Secretary District Legal Services Authority, Tumkuru

> PRINCIPAL I/C Vidyodaya Law Gollege TUMAKURU.

https://mail.google.com/mail/u/0/#inbox?projector=1

1/2



(Affil