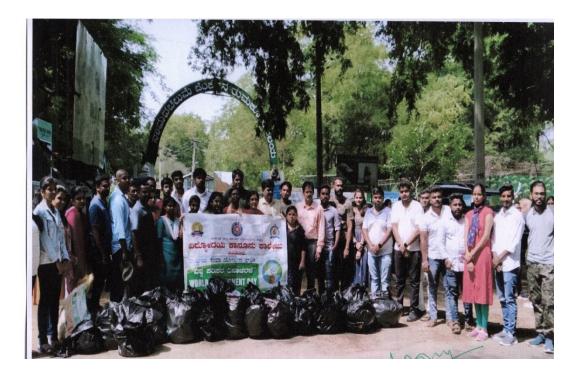

## Report on Plastic Clean Drive Programme on 05/06/2022 at Naamadachilume

By the initiation of IQAC the NSS Unit of our institution organized plastic clean drive at Naamadachilume on 05/06/2022 this program was inaugurated by the Sri. Anil Kumar, Forest officer, Tumakuru, in this program Dr. A. Narayanaswamy, Principal, Vidyodaya Law College, Dr. Kishor, Physical Education Director, Vidyodaya Law College, Tumakuru, Dr. Mudduraju. N, Assistant Professor of Law, Vidyodaya Law College, and all the NSS Volunteers were present.