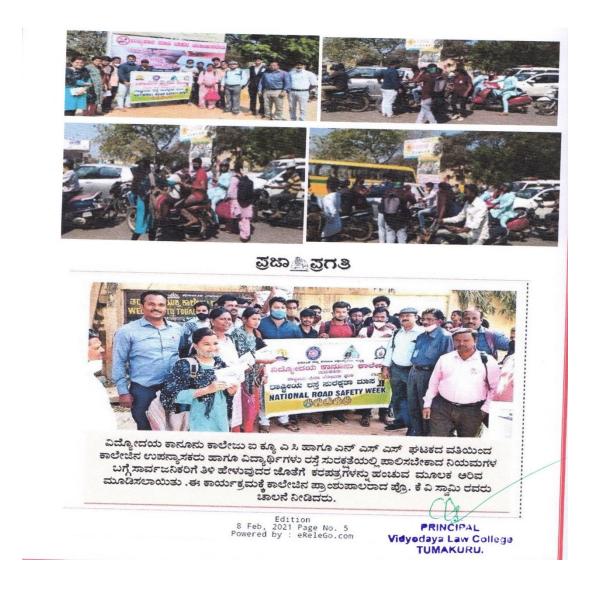

Co Ordinator and Assistant Professor Vidyodaya Law College Tumakuru **Key Note Address** Smt. Roopa. K.V Assistant Professor of Law Vidyodaya Law College Tumakuru All are Cordially Invited to the Function PRINCIPAL Vidyedaya Law College TUMAKURU.



# Report on Road Safety week Jaatha Programme at Tumakuru Municipal Corporation on 07/02/2021

By the initiation of IQAC the NSS Unit of our institution organized Road Safety Week Jaatha Programme at City Municipal Corporation in Association with Traffic Police Station, Tumakuru on 07/02/2021 Prof.K.Venkatachalapathyswamy, Principal, Vidyodaya Law College, inaugurated the jaatha Programme, Sri.Nataraja.G.Y, IQAC Co Ordinator and Assistant Professor, Smt. Roopa.K.V, Assistant Professor of Law, all the Teachers and NSS Volunteers were present.





| and the | 32                               |                       | COA LATURE.                |
|---------|----------------------------------|-----------------------|----------------------------|
| SiNo.   | STUDENTNAME                      | SEMESTER/YEAR         | SIGNATURE                  |
| 1       | Pavithra. T.S                    | Ist sem ('S' Years    | Parithma. T.S              |
| 2       | suma N.                          | Isem /3 years         | Sumal Sargeetha Is         |
| 3       | Sangeetha 15.                    | II Sun / 3 years      |                            |
| H.      | Thegaswoon M                     | TI Sem 3 years        | Thepallognin Nerg          |
| 5.      | Nethrorothi D.E                  | Sem syears            | Sudha H. S