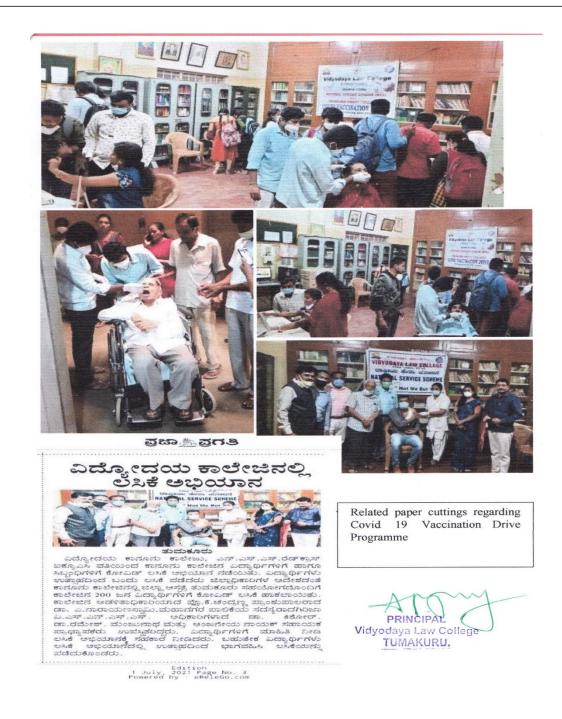

Students to attend the "**COVID-19 Vaccination Drive Programme**" Organized by NSS Unit of our College in Association with District Health and Family Welfare Department, Tumakuru on 30/06/2021 at 11:00 am to 04:00 pm at College Premises

rincipal PRINCIPAL odaya Law College TUMAKURU. Vidy



(Affiliated to the Karnataka State Law University, Hubballi & Recognised by the B.C.I) B.H.ROAD,TUMAKURU-572102.Karnataka E-mail: vidyodayalawcollege@gmail.com Website: vidyodayalawcollege.in





Report on COVID-19 Vaccination Drive programme on 30/06/2021

By the initiation of IQAC the NSS Unit of our institution organized COVID-19 Vaccination drive programme for students and Teachers in association with Youth Red Cross and District Health and Family Welfare Department, Tumakuru on 30/06/2021.









| SI.<br>No. | Name of the Students | Class        | Signature of theStudents |
|------------|----------------------|--------------|--------------------------|
| 15         | Lathar K.M           | 6th gem      | CD                       |
| 3)         | SHASHIKALA NV        | V syears     |                          |
| 3          | Prerouasbrel. AR     | To sypar     | d                        |
| 4          | Anushreen            | 5 SYCODA     | Anusmieip                |
| 5          | Jyothins             | VI Sim       | Juoth m                  |
| 6          | AnelPama H           | TH           | Autor M                  |
| 7          | JANAROHAVA TN.       | Str Sen      | Cinp                     |
| 8          | Akslatha.M           | 1) Sem       | AFALL