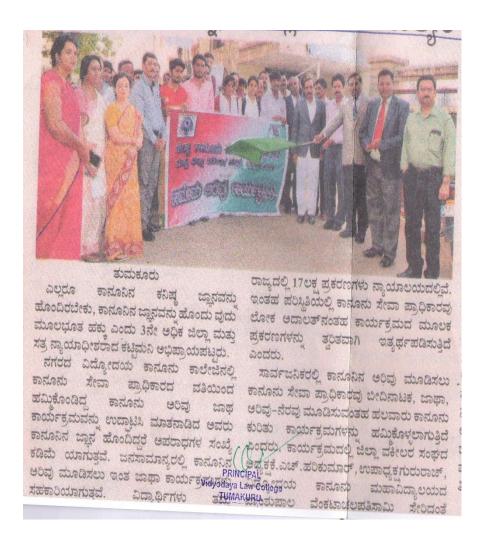

## Report on Awareness Programme to publics on "Human Trafficking Through Jaatha Procession" on 16/08/2022

Under IQAC the NSS Unit and Legal Services Clinic of our institution organized Awareness Programme to publics on "*Human Trafficking Through Jaatha Procession*" in association with District Legal Services Authority, Tumakuru on 16/08/2022. The programme Flagged off by Smt. Noorunnisa, Senior Judge, & Member Secretary, District Legal Services Authority, Tumakuru. In this procession all the NSS Volunteers and Para Legal Volunteers were present and performed street play on "**Human Trafficking**" if front of Tumakuru City Municipal Corporation.