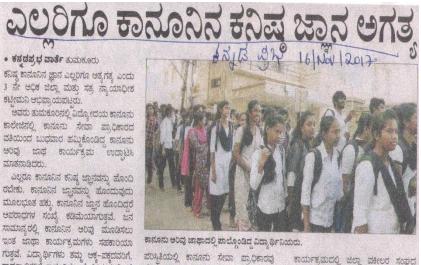

## Report on Awareness Programme to publics on "Human Trafficking Through Jaatha Procession" on 16/08/2022

Under IQAC the NSS Unit and Legal Services Clinic of our institution organized Awareness Programme to publics on "*Human Trafficking Through Jaatha Procession*" in association with District Legal Services Authority, Tumakuru on 16/08/2022. The programme Flagged off by Smt. Noorunnisa, Senior Judge, & Member Secretary, District Legal Services Authority, Tumakuru. In this procession all the NSS Volunteers and Para Legal Volunteers were present and performed street play on "**Human Trafficking**" if front of Tumakuru City Municipal Corporation.