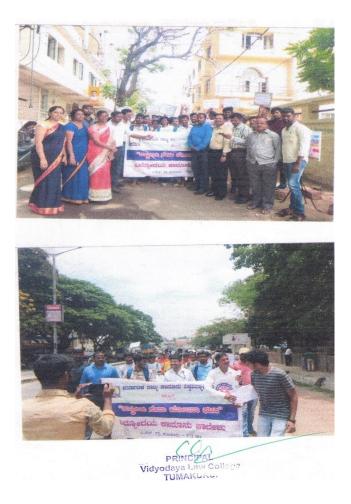

## Report on Awareness Programme to publics on "Human Trafficking Through Jaatha Procession" on 16/08/2022

Under IQAC the NSS Unit and Legal Services Clinic of our institution organized Awareness Programme to publics on "*Human Trafficking Through Jaatha Procession*" in association with District Legal Services Authority, Tumakuru on 16/08/2022. The programme Flagged off by Smt. Noorunnisa, Senior Judge, & Member Secretary, District Legal Services Authority, Tumakuru. In this procession all the NSS Volunteers and Para Legal Volunteers were present and performed street play on "**Human Trafficking**" if front of Tumakuru City Municipal Corporation.

The NSS Volunteers flag host in the NSS Special Camp at Devarayanadurga on 27/06/2022