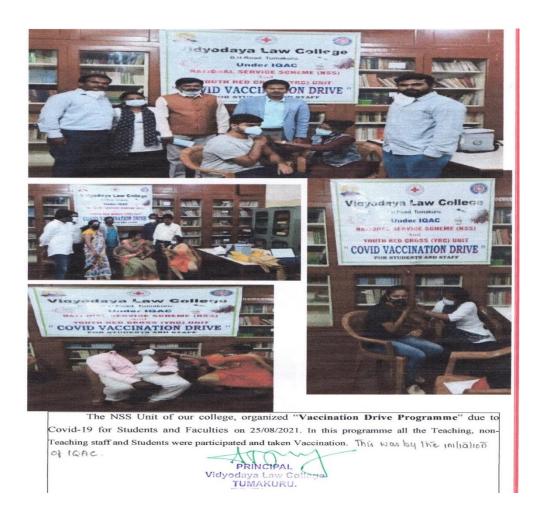

and Students to attend the "**COVID-19 Vaccination Drive Programme**" Organized by NSS Unit of our College in Association with District Health and Family Welfare Department, Tumakuru on 30/06/2021 at 11:00 am to 04:00 pm at College Premises

rincipal PRINCIPAL odaya Law College TUMAKURU. Vidy



(Affiliated to the Karnataka State Law University, Hubballi & Recognised by the B.C.I) B.H.ROAD,TUMAKURU-572102.Karnataka E-mail: vidyodayalawcollege@gmail.com Website: vidyodayalawcollege.in





Report on COVID-19 Vaccination Drive programme on 30/06/2021

By the initiation of IQAC the NSS Unit of our institution organized COVID-19 Vaccination drive programme for students and Teachers in association with Youth Red Cross and District Health and Family Welfare Department, Tumakuru on 30/06/2021.









| SI.<br>No. | Name of the Students | Class        | Signature of theStudents |
|------------|----------------------|--------------|--------------------------|
| 15         | Lathar K.M           | 6th gem      | CD                       |
| 3)         | SHASHIKALA NV        | V syears     |                          |
| 3          | Prerouasbrel. AR     | To sypar     | d                        |
| 4          | Anushreen            | 5 SYCODA     | Anusmieip                |
| 5          | Jyothins             | VI Sim       | Juoth m                  |
| 6          | AnelPama H           | TH           | Autor M                  |
| 7          | JANAROHAVA TN.       | Str Sen      | Cinp                     |
| 8          | Akslatha.M           | 1) Sem       | AFALL