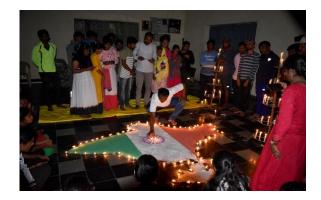

## Report on Awareness Programme to publics on "Human Trafficking Through Jaatha Procession" on 16/08/2022

Under IQAC the NSS Unit and Legal Services Clinic of our institution organized Awareness Programme to publics on "*Human Trafficking Through Jaatha Procession*" in association with District Legal Services Authority, Tumakuru on 16/08/2022. The programme Flagged off by Smt. Noorunnisa, Senior Judge, & Member Secretary, District Legal Services Authority, Tumakuru. In this procession all the NSS Volunteers and Para Legal Volunteers were present and performed street play on "**Human Trafficking**" if front of Tumakuru City Municipal Corporation.