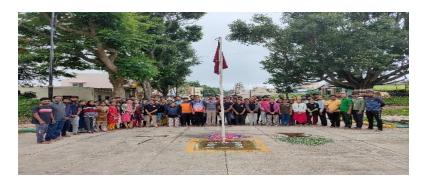

## Report on NSS Special Camp at Devarayanadurga from 27/06/2022 to 03/07/2022

By the initiation of IQAC the NSS unit of our institution organized NSS Special Camp at Devarayanadurga from 27/06/2022 to 03/07/2022 the camp inaugurated by the Sri. H. S. Raju, Managing Trustee, Sri Vidyodaya Foundation (R) Trust, Sri. Gangadharaiah, President, Udigere Grama Panchayath, Udigere, Presided over the Camp inauguration programe, Dr. Kishor. V, NSS programme officer, Smt. Pushpa, K. S. Assistant NSS Programme officer, Dr. A. Narayanaswamy, Principal, Vidyodaya Law College were present.

The NSS Volunteers flag host in the NSS Special Camp at Devarayanadurga on 27/06/2022