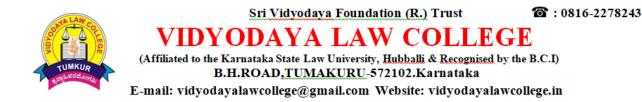

Report on Legal Awareness program on Girl Child on 24/01/2022 at Shivashaikshnika Aashrama, Maidaala, Tumakur Taluk and District

By the initiation of IQAC the NSS Unit of institution organized "Legal Awareness program on Girl Child" at Shivashaikshnika Aashrama, Maidaala on 24/01/2022 the program was inaugurated by Sri. Lepakshappa, Administrator, Shivashaikshnika Aashrama, Maidaala, Prof.K.Venkatachalapathyswamy, Chairman, Asian Human Rights, Karnataka Region, Presided over the function, Dr. N.Mudduraju.N. Assistant Professor of Law, Vidyodaya Law College, Tumakuru will spoke on POCSO Act, 2012, Dr. Kishor. V. NSS Programme officer, Vidyodaya Law College, Tumakur also spoke on POCSO Act, 2012 all the NSS Volunteers and students of Aashram were present.