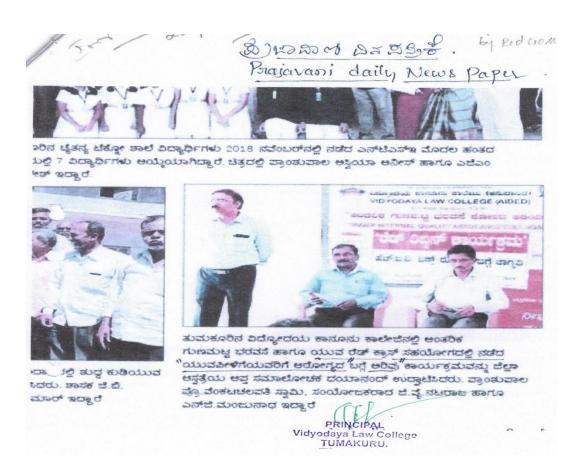

Report on Legal Awareness program on Girl Child on 24/01/2022 at Shivashaikshnika Aashrama, Maidaala, Tumakur Taluk and District

By the initiation of IQAC the NSS Unit of institution organized "Legal Awareness program on Girl Child" at Shivashaikshnika Aashrama, Maidaala on 24/01/2022 the program was inaugurated by Sri. Lepakshappa, Administrator, Shivashaikshnika Aashrama, Maidaala, Prof.K.Venkatachalapathyswamy, Chairman, Asian Human Rights, Karnataka Region, Presided over the function, Dr. N.Mudduraju.N. Assistant Professor of Law, Vidyodaya Law College, Tumakuru will spoke on POCSO Act, 2012, Dr. Kishor. V. NSS Programme officer, Vidyodaya Law College, Tumakur also spoke on POCSO Act, 2012 all the NSS Volunteers and students of Aashram were present.

ವಿದ್ಯೋದಯ ಕಾನೂನು ಕಾಲೇಜು ಎನ್ಎಸ್ಎಸ್ ಘಟಕದ ವತಿಯಿಂದ ರಾಷ್ಟ್ರೀಯ ಹೆಣ್ಣು ಮಕ್ಕಳ ದಿನಾಚರಣೆ ಪ್ರಯುಕ್ತ ತುಮಕೂರಿನ ಶ್ರೀ ಶಿವ ಶೈಕ್ಷಣಕ ಆಶ್ರಮದ ವಿದ್ಯಾರ್ಥಿಗಳಿಗೆ ಫೋಕ್ಸೋ ಕಾಯ್ದೆ ಕುರಿತು ಅರಿವು ಕಾರ್ಯಕ್ರಮವನ್ನು ಹಮ್ಮಿಕೊಳ್ಳಲಾಗಿತ್ತು.

ಈ ಕಾಯ್ದೆಯ್ ಬಗ್ಗೆ ವಿದ್ಯೋದಯ ಕಾನೂನು ಕಾಲೇಜನ ಸಹಾಯಕ ಪಾಧ್ಯಾಪಕ ಡಾ.ಮುದ್ದು ರಾಜ್ ವಿದ್ಯಾರ್ಥಿಗಳಿಗೆ ಪೋಕ್ಲೋ ಕಾಯ್ದೆಯ ಬಗ್ಗೆ ಎವರಿಸಿದರು. ಏಷ್ಯನ್ ಹ್ಯೂಮನ್ ರೈಟ್ಸ್ ರಾಜ್ಯಾಧ್ಯಕ್ಷ ವೆಂಕಟಾಚಲಪತಿಸ್ವಾಮಿ ಕಾರ್ಯಕ್ರಮದ ಅಧ್ಯಕ್ಷತೆಯನ್ನು ವಹಿಸಿದ್ದರು. ಕಾರ್ಯಕ್ರಮದಲ್ಲಿ ಕಾಲೇಜಿನ ಎನ್ಎಸ್ಎಸ್ ಅಧಿಕಾರಿಗಳಾದ ಡಾ.ಕಿಶೋರ್ ವಿ ಹಾಗೂ ಆಶ್ರಮದ ವ್ಯವಸ್ಥಾಪಕ ತಿಪ್ಪೇಸ್ವಾಮಿ ಹಾಗೂ ಆಶ್ರಮದ ವಿದ್ಯಾರ್ಥಿಗಳು ಹಾಜರಿದ್ದರು.

Tumkur Edition 31 Jan, 2022 Page No. 2 Powered by : eReleGo.com

**VIDYODAYA LAW COLLE** TUMKUR.