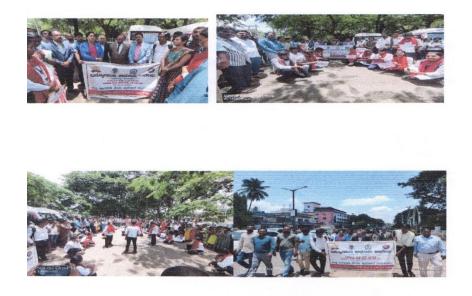

## Report on Awareness Programme to publics on "Human Trafficking Through Jaatha Procession" on 16/08/2022

Under IQAC the NSS Unit and Legal Services Clinic of our institution organized Awareness Programme to publics on "*Human Trafficking Through Jaatha Procession*" in association with District Legal Services Authority, Tumakuru on 16/08/2022. The programme Flagged off by Smt. Noorunnisa, Senior Judge, & Member Secretary, District Legal Services Authority, Tumakuru. In this procession all the NSS Volunteers and Para Legal Volunteers were present and performed street play on "**Human Trafficking**" if front of Tumakuru City Municipal Corporation.