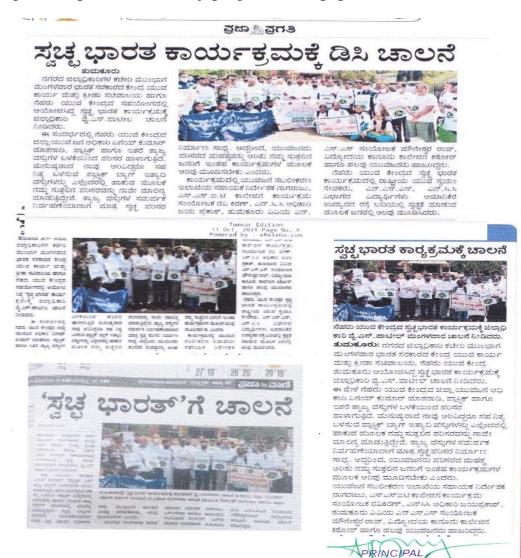

ವಿದ್ಯೋದಯ ಕಾನೂನು ಕಾಲೇಜು ಎನ್ಎಸ್ಎಸ್ ಘಟಕದ ವತಿಯಿಂದ ರಾಷ್ಟ್ರೀಯ ಹೆಣ್ಣು ಮಕ್ಕಳ ದಿನಾಚರಣೆ ಪ್ರಯುಕ್ತ ತುಮಕೂರಿನ ಶ್ರೀ ಶಿವ ಶೈಕ್ಷಣಕ ಆಶ್ರಮದ ವಿದ್ಯಾರ್ಥಿಗಳಿಗೆ ಫೋಕ್ಸೋ ಕಾಯ್ದೆ ಕುರಿತು ಅರಿವು ಕಾರ್ಯಕ್ರಮವನ್ನು ಹಮ್ಮಿಕೊಳ್ಳಲಾಗಿತ್ತು.

ಈ ಕಾಯ್ದೆಯ್ ಬಗ್ಗೆ ವಿದ್ಯೋದಯ ಕಾನೂನು ಕಾಲೇಜನ ಸಹಾಯಕ ಪಾಧ್ಯಾಪಕ ಡಾ.ಮುದ್ದು ರಾಜ್ ವಿದ್ಯಾರ್ಥಿಗಳಿಗೆ ಪೋಕ್ಲೋ ಕಾಯ್ದೆಯ ಬಗ್ಗೆ ಎವರಿಸಿದರು. ಏಷ್ಯನ್ ಹ್ಯೂಮನ್ ರೈಟ್ಸ್ ರಾಜ್ಯಾಧ್ಯಕ್ಷ ವೆಂಕಟಾಚಲಪತಿಸ್ವಾಮಿ ಕಾರ್ಯಕ್ರಮದ ಅಧ್ಯಕ್ಷತೆಯನ್ನು ವಹಿಸಿದ್ದರು. ಕಾರ್ಯಕ್ರಮದಲ್ಲಿ ಕಾಲೇಜಿನ ಎನ್ಎಸ್ಎಸ್ ಅಧಿಕಾರಿಗಳಾದ ಡಾ.ಕಿಶೋರ್ ವಿ ಹಾಗೂ ಆಶ್ರಮದ ವ್ಯವಸ್ಥಾಪಕ ತಿಪ್ಪೇಸ್ವಾಮಿ ಹಾಗೂ ಆಶ್ರಮದ ವಿದ್ಯಾರ್ಥಿಗಳು ಹಾಜರಿದ್ದರು.

Tumkur Edition 31 Jan, 2022 Page No. 2 Powered by : eReleGo.com

**VIDYODAYA LAW COLLE** TUMKUR.