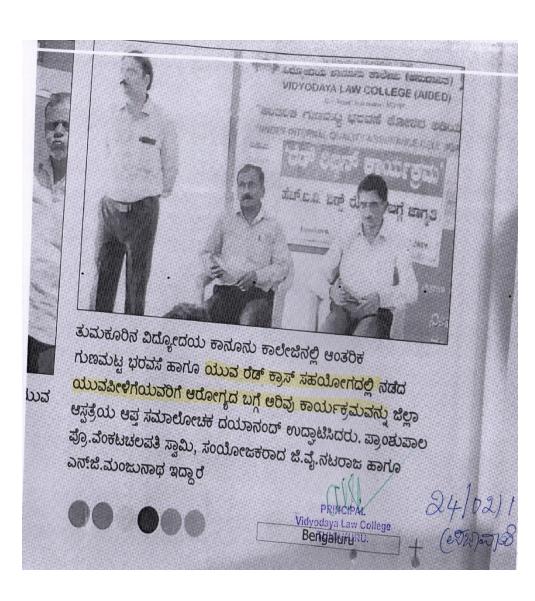

By the initiation of IQAC the NSS Unit of our institution organized "conservation and protection of water awareness" on 18/02/2022 at Shivashaikshnika Aashrama at Maidaala in association with Nehru Yuva Kendra, Tumakuru this program was inaugurated by Sri. Lepakshaiah, Administrator, Shivashaikshinika Aashrama, Maidala, Sri. Umesh Hulikunte, District Co Ordinator, Jala Jaagarana Abhiyaana, Tumakuru, was the chief guest of the program, Dr. Kishor, NSS Program Officer and NSS Volunteers were present the program.