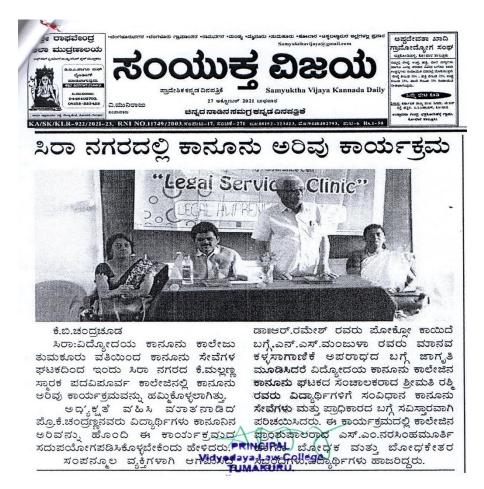

ವಿದ್ಯೋದಯ ಕಾನೂನು ಕಾಲೇಜು ಎನ್ಎಸ್ಎಸ್ ಘಟಕದ ವತಿಯಿಂದ ರಾಷ್ಟ್ರೀಯ ಹೆಣ್ಣು ಮಕ್ಕಳ ದಿನಾಚರಣೆ ಪ್ರಯುಕ್ತ ತುಮಕೂರಿನ ಶ್ರೀ ಶಿವ ಶೈಕ್ಷಣಕ ಆಶ್ರಮದ ವಿದ್ಯಾರ್ಥಿಗಳಿಗೆ ಫೋಕ್ಸೋ ಕಾಯ್ದೆ ಕುರಿತು ಅರಿವು ಕಾರ್ಯಕ್ರಮವನ್ನು ಹಮ್ಮಿಕೊಳ್ಳಲಾಗಿತ್ತು.

ಈ ಕಾಯ್ದೆಯ್ ಬಗ್ಗೆ ವಿದ್ಯೋದಯ ಕಾನೂನು ಕಾಲೇಜನ ಸಹಾಯಕ ಪಾಧ್ಯಾಪಕ ಡಾ.ಮುದ್ದು ರಾಜ್ ವಿದ್ಯಾರ್ಥಿಗಳಿಗೆ ಪೋಕ್ಲೋ ಕಾಯ್ದೆಯ ಬಗ್ಗೆ ಎವರಿಸಿದರು. ಏಷ್ಯನ್ ಹ್ಯೂಮನ್ ರೈಟ್ಸ್ ರಾಜ್ಯಾಧ್ಯಕ್ಷ ವೆಂಕಟಾಚಲಪತಿಸ್ವಾಮಿ ಕಾರ್ಯಕ್ರಮದ ಅಧ್ಯಕ್ಷತೆಯನ್ನು ವಹಿಸಿದ್ದರು. ಕಾರ್ಯಕ್ರಮದಲ್ಲಿ ಕಾಲೇಜಿನ ಎನ್ಎಸ್ಎಸ್ ಅಧಿಕಾರಿಗಳಾದ ಡಾ.ಕಿಶೋರ್ ವಿ ಹಾಗೂ ಆಶ್ರಮದ ವ್ಯವಸ್ಥಾಪಕ ತಿಪ್ಪೇಸ್ವಾಮಿ ಹಾಗೂ ಆಶ್ರಮದ ವಿದ್ಯಾರ್ಥಿಗಳು ಹಾಜರಿದ್ದರು.

Tumkur Edition 31 Jan, 2022 Page No. 2 Powered by : eReleGo.com

**VIDYODAYA LAW COLLE** TUMKUR.