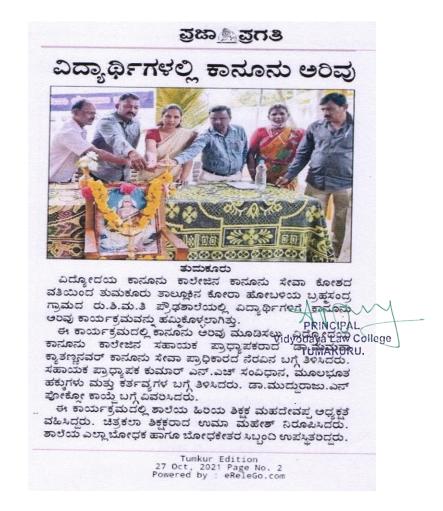

ವಿದ್ಯೋದಯ ಕಾನೂನು ಕಾಲೇಜು ಎನ್ಎಸ್ಎಸ್ ಘಟಕದ ವತಿಯಿಂದ ರಾಷ್ಟ್ರೀಯ ಹೆಣ್ಣು ಮಕ್ಕಳ ದಿನಾಚರಣೆ ಪ್ರಯುಕ್ತ ತುಮಕೂರಿನ ಶ್ರೀ ಶಿವ ಶೈಕ್ಷಣಕ ಆಶ್ರಮದ ವಿದ್ಯಾರ್ಥಿಗಳಿಗೆ ಫೋಕ್ಸೋ ಕಾಯ್ದೆ ಕುರಿತು ಅರಿವು ಕಾರ್ಯಕ್ರಮವನ್ನು ಹಮ್ಮಿಕೊಳ್ಳಲಾಗಿತ್ತು.

ಈ ಕಾಯ್ದೆಯ್ ಬಗ್ಗೆ ವಿದ್ಯೋದಯ ಕಾನೂನು ಕಾಲೇಜನ ಸಹಾಯಕ ಪಾಧ್ಯಾಪಕ ಡಾ.ಮುದ್ದು ರಾಜ್ ವಿದ್ಯಾರ್ಥಿಗಳಿಗೆ ಪೋಕ್ಲೋ ಕಾಯ್ದೆಯ ಬಗ್ಗೆ ಎವರಿಸಿದರು. ಏಷ್ಯನ್ ಹ್ಯೂಮನ್ ರೈಟ್ಸ್ ರಾಜ್ಯಾಧ್ಯಕ್ಷ ವೆಂಕಟಾಚಲಪತಿಸ್ವಾಮಿ ಕಾರ್ಯಕ್ರಮದ ಅಧ್ಯಕ್ಷತೆಯನ್ನು ವಹಿಸಿದ್ದರು. ಕಾರ್ಯಕ್ರಮದಲ್ಲಿ ಕಾಲೇಜಿನ ಎನ್ಎಸ್ಎಸ್ ಅಧಿಕಾರಿಗಳಾದ ಡಾ.ಕಿಶೋರ್ ವಿ ಹಾಗೂ ಆಶ್ರಮದ ವ್ಯವಸ್ಥಾಪಕ ತಿಪ್ಪೇಸ್ವಾಮಿ ಹಾಗೂ ಆಶ್ರಮದ ವಿದ್ಯಾರ್ಥಿಗಳು ಹಾಜರಿದ್ದರು.

Tumkur Edition 31 Jan, 2022 Page No. 2 Powered by : eReleGo.com

**VIDYODAYA LAW COLLE** TUMKUR.