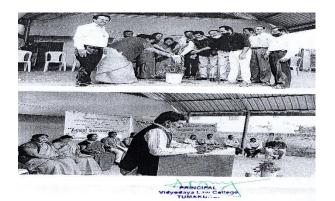

## Report on NSS Special Camp at Devarayanadurga from 27/06/2022 to 03/07/2022

By the initiation of IQAC the NSS unit of our institution organized NSS Special Camp at Devarayanadurga from 27/06/2022 to 03/07/2022 the camp inaugurated by the Sri. H. S. Raju, Managing Trustee, Sri Vidyodaya Foundation (R) Trust, Sri. Gangadharaiah, President, Udigere Grama Panchayath, Udigere, Presided over the Camp inauguration programe, Dr. Kishor. V, NSS programme officer, Smt. Pushpa, K. S. Assistant NSS Programme officer, Dr. A. Narayanaswamy, Principal, Vidyodaya Law College were present.

The NSS Volunteers flag host in the NSS Special Camp at Devarayanadurga on 27/06/2022