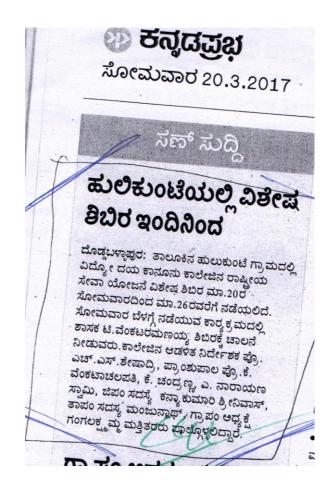

ವಿದ್ಯೋದಯ ಕಾನೂನು ಕಾಲೇಜು ಎನ್ಎಸ್ಎಸ್ ಘಟಕದ ವತಿಯಿಂದ ರಾಷ್ಟ್ರೀಯ ಹೆಣ್ಣು ಮಕ್ಕಳ ದಿನಾಚರಣೆ ಪ್ರಯುಕ್ತ ತುಮಕೂರಿನ ಶ್ರೀ ಶಿವ ಶೈಕ್ಷಣಕ ಆಶ್ರಮದ ವಿದ್ಯಾರ್ಥಿಗಳಿಗೆ ಫೋಕ್ಸೋ ಕಾಯ್ದೆ ಕುರಿತು ಅರಿವು ಕಾರ್ಯಕ್ರಮವನ್ನು ಹಮ್ಮಿಕೊಳ್ಳಲಾಗಿತ್ತು.

ಈ ಕಾಯ್ದೆಯ್ ಬಗ್ಗೆ ವಿದ್ಯೋದಯ ಕಾನೂನು ಕಾಲೇಜನ ಸಹಾಯಕ ಪಾಧ್ಯಾಪಕ ಡಾ.ಮುದ್ದು ರಾಜ್ ವಿದ್ಯಾರ್ಥಿಗಳಿಗೆ ಪೋಕ್ಲೋ ಕಾಯ್ದೆಯ ಬಗ್ಗೆ ಎವರಿಸಿದರು. ಏಷ್ಯನ್ ಹ್ಯೂಮನ್ ರೈಟ್ಸ್ ರಾಜ್ಯಾಧ್ಯಕ್ಷ ವೆಂಕಟಾಚಲಪತಿಸ್ವಾಮಿ ಕಾರ್ಯಕ್ರಮದ ಅಧ್ಯಕ್ಷತೆಯನ್ನು ವಹಿಸಿದ್ದರು. ಕಾರ್ಯಕ್ರಮದಲ್ಲಿ ಕಾಲೇಜಿನ ಎನ್ಎಸ್ಎಸ್ ಅಧಿಕಾರಿಗಳಾದ ಡಾ.ಕಿಶೋರ್ ವಿ ಹಾಗೂ ಆಶ್ರಮದ ವ್ಯವಸ್ಥಾಪಕ ತಿಪ್ಪೇಸ್ವಾಮಿ ಹಾಗೂ ಆಶ್ರಮದ ವಿದ್ಯಾರ್ಥಿಗಳು ಹಾಜರಿದ್ದರು.

Tumkur Edition 31 Jan, 2022 Page No. 2 Powered by : eReleGo.com

**VIDYODAYA LAW COLLE** TUMKUR.