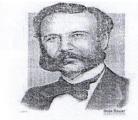

## **Report on Walking Sticks distribution Programme on 02/07/2022**

By the initiation of IQAC, our institution NSS Unit organized Walking Stick Distribution in association with Nachiketh Agni Foundation (NGO) at Durgadahalli village, Tumakuru District, the founder of NachiketAgni Foundation (NGO) Sri. Pavankumar. B. S, distributed more than 100 nos walking sticks to old age people on 02/07/2022 it helps to old age people in the rural area to afford the financial stability, now they are easily walking with the support of the walking sticks. In this programme Dr. Kishor, NSS Programme officer and all the NSS Volunteers were present.