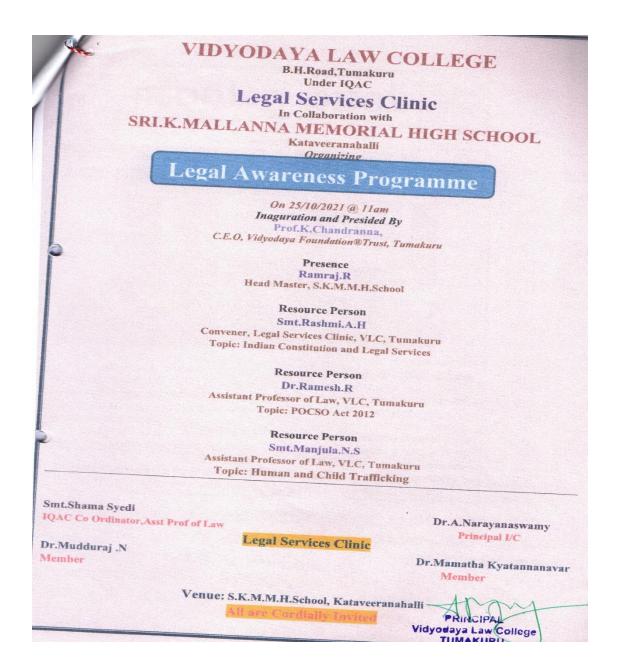

| 10 Jidyodaya La | Je Sagarit<br>Tégas |



(Affiliated to the Karnataka State Law University, Hubballi & Recognised by the B.C.I) B.H.ROAD,TUMAKURU-572102.Karnataka E-mail: vidyodayalawcollege@gmail.com Website: vidyodayalawcollege.in





Report on Legal Awareness programme at Kataveeranahalli, Sira Taluk, Tumakuru District on 25/10/2021

By the initiation of IQAC the Legal Services Clinic of our institution organized legal awareness programme at Kataveeranahalli village, Sira Taluk, Tumakuru District on 25/10/2021 Prof.K.Chandrann, CEO, Sri Vidyodaya Foundation (R) Trust, inaugurated and presided over the function, Sri. Ramaraj. R, Head Master, S.K.M.M.H School guest of the function, Smt. Rashmi.A.H, Smt. Manjula.N.S, Dr. Ramesh.R, Assistant Professor of Vidyodaya Law College, Tumakuru, are the Resource of the function, they talk on POCSO Act-2012 all the teaching, non-teaching and students were present.





## Programme published in Samyukta Vijaya Newspaper on 26/10/2021





| NAME OF STURENT                     |