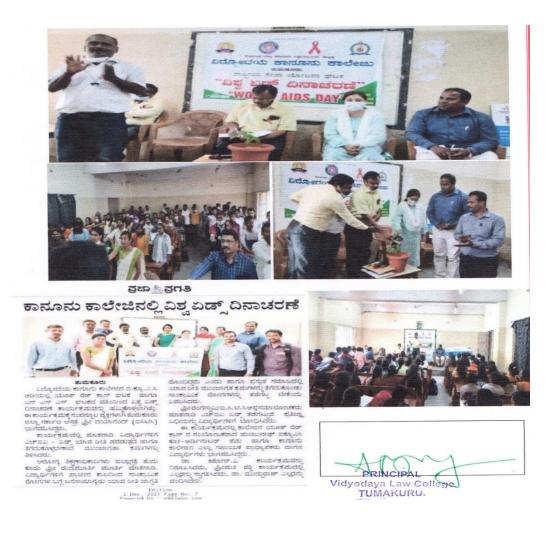

a E-mail: vidyodayalawcollege@gmail.com Website: vidyodayalawcollege.in





#### Report on HIV/AIDS Awareness Programme on 31/11/2021

By the initiation of IQAC the NSS Unit and Youth Red Cross Unit of our Institution organized "Preventive care of HIV/AIDS" in association with District Aids Prevention and Control Unit, Tumakuru on 01/12/2021 Sri. Dr. A.Narayanaswamy, Principal, Vidyodaya Law College, Tumakuru presided over the function, Sri. Rudramurthy, Health Officer, District Hospital, Tumakuru and Sri. Rangaswamy, ICTC, Counsellor, District Hospital, Tumakuru were Guests of the function, Sri. Dayananda, ICTC, Counsellor, District Hospital, Tumakuru, Resource person of the function, he talks on preventive measures on HIV/AIDS, all the Teaching, non-teaching and students were present.





| 1 .                                  | 1 1                                                                                         | 1                  |
|--------------------------------------|---------------------------------------------------------------------------------------------|--------------------|
| o NADE OF STUDEN<br>Scangeetha Go. N | Ind fem 5 Jeans                                                                             | SELMATURE          |
| S Sangeerna G. W                     | and Jem 5 Jeary                                                                             | Farily             |
| 4) Nauya stress K                    | 1 year 1st som                                                                              | ( Dasage           |
| 5) Paritino. G