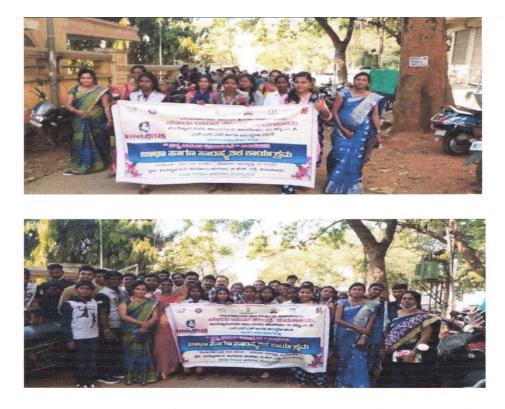

## Report on Awareness Programme to publics on "Human Trafficking Through Jaatha Procession" on 16/08/2022

Under IQAC the NSS Unit and Legal Services Clinic of our institution organized Awareness Programme to publics on "*Human Trafficking Through Jaatha Procession*" in association with District Legal Services Authority, Tumakuru on 16/08/2022. The programme Flagged off by Smt. Noorunnisa, Senior Judge, & Member Secretary, District Legal Services Authority, Tumakuru. In this procession all the NSS Volunteers and Para Legal Volunteers were present and performed street play on "**Human Trafficking**" if front of Tumakuru City Municipal Corporation.

## List of Students attended the Human Trafficking Programme on 16/08/2022

|        |                            | Page         | No.      |
|--------|----------------------------|--------------|----------|
| SI. No | . Name of the student      | Mobile No.   | Course   |
| 01.    | ATFA.M                     | 9611+138618  | 5 year   |
| 02.    | Gousiya Kousar             | 6366092673   | 5 year   |
| 03.    | Gururaghavendra . T.S.     | 9901482314   | 5 year.  |
| 04.    | Rama Laksh mi              | 7337639172   | 5 years  |
| 05.    | Chandrashekar. D           | 7090649845   | 3 year   |
| 06.    | Raghu                      | 7259782720   | 3 year   |
| 07.    | Vishwajith .T.S.           | 9071592190   | 3 y cars |
| 08.    | AKshPtha.H.R.              | 9632256627   | 5yeau    |
| 09.    | Lavanya. y. R.             | 8431344062   | 5 years  |
| 10 .   | Santosh. N                 | 8197377871   | 3 year   |
| 11.    | Guru Prasad                | 8431058618   | 3 years  |
| 12.    | As Alshwarya. B. C.        | 9972101025   | 5 year.  |
| 13.    | Kavya N. H.                | 7676370739   | 5 yean.  |
| 149.   | Deepthe.c.v.               | 8123923586   | 5 yeay.  |
| 15.    | Punya Lokera Antonianarunu |              | 5 years. |
|        | Vide Ture Seg              | iboybiy<br>D |          |