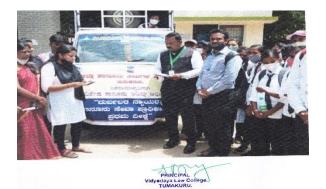

## Report on Awareness Programme to publics on "Human Trafficking Through Jaatha Procession" on 16/08/2022

Under IQAC the NSS Unit and Legal Services Clinic of our institution organized Awareness Programme to publics on "*Human Trafficking Through Jaatha Procession*" in association with District Legal Services Authority, Tumakuru on 16/08/2022. The programme Flagged off by Smt. Noorunnisa, Senior Judge, & Member Secretary, District Legal Services Authority, Tumakuru. In this procession all the NSS Volunteers and Para Legal Volunteers were present and performed street play on "**Human Trafficking**" if front of Tumakuru City Municipal Corporation.