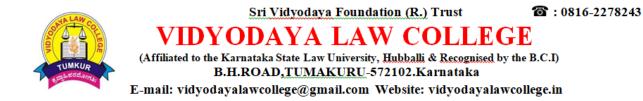

## Report on Awareness Programme to publics on "Human Trafficking Through Jaatha Procession" on 16/08/2022

Under IQAC the NSS Unit and Legal Services Clinic of our institution organized Awareness Programme to publics on "*Human Trafficking Through Jaatha Procession*" in association with District Legal Services Authority, Tumakuru on 16/08/2022. The programme Flagged off by Smt. Noorunnisa, Senior Judge, & Member Secretary, District Legal Services Authority, Tumakuru. In this procession all the NSS Volunteers and Para Legal Volunteers were present and performed street play on "**Human Trafficking**" if front of Tumakuru City Municipal Corporation.