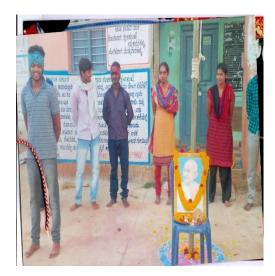

Report on Legal Awareness program on Girl Child on 24/01/2022 at Shivashaikshnika Aashrama, Maidaala, Tumakur Taluk and District

By the initiation of IQAC the NSS Unit of institution organized "Legal Awareness program on Girl Child" at Shivashaikshnika Aashrama, Maidaala on 24/01/2022 the program was inaugurated by Sri. Lepakshappa, Administrator, Shivashaikshnika Aashrama, Maidaala, Prof.K.Venkatachalapathyswamy, Chairman, Asian Human Rights, Karnataka Region, Presided over the function, Dr. N.Mudduraju.N. Assistant Professor of Law, Vidyodaya Law College, Tumakuru will spoke on POCSO Act, 2012, Dr. Kishor. V. NSS Programme officer, Vidyodaya Law College, Tumakur also spoke on POCSO Act, 2012 all the NSS Volunteers and students of Aashram were present.

ವಿದ್ಯೋದಯ ಕಾನೂನು ಕಾಲೇಜು ಎನ್ಎಸ್ಎಸ್ ಘಟಕದ ವತಿಯಿಂದ ರಾಷ್ಟ್ರೀಯ ಹೆಣ್ಣು ಮಕ್ಕಳ ದಿನಾಚರಣೆ ಪ್ರಯುಕ್ತ ತುಮಕೂರಿನ ಶ್ರೀ ಶಿವ ಶೈಕ್ಷಣಕ ಆಶ್ರಮದ ವಿದ್ಯಾರ್ಥಿಗಳಿಗೆ ಫೋಕ್ಸೋ ಕಾಯ್ದೆ ಕುರಿತು ಅರಿವು ಕಾರ್ಯಕ್ರಮವನ್ನು ಹಮ್ಮಿಕೊಳ್ಳಲಾಗಿತ್ತು.

ಈ ಕಾಯ್ದೆಯ್ ಬಗ್ಗೆ ವಿದ್ಯೋದಯ ಕಾನೂನು ಕಾಲೇಜನ ಸಹಾಯಕ ಪಾಧ್ಯಾಪಕ ಡಾ.ಮುದ್ದು ರಾಜ್ ವಿದ್ಯಾರ್ಥಿಗಳಿಗೆ ಪೋಕ್ಲೋ ಕಾಯ್ದೆಯ ಬಗ್ಗೆ ಎವರಿಸಿದರು. ಏಷ್ಯನ್ ಹ್ಯೂಮನ್ ರೈಟ್ಸ್ ರಾಜ್ಯಾಧ್ಯಕ್ಷ ವೆಂಕಟಾಚಲಪತಿಸ್ವಾಮಿ ಕಾರ್ಯಕ್ರಮದ ಅಧ್ಯಕ್ಷತೆಯನ್ನು ವಹಿಸಿದ್ದರು. ಕಾರ್ಯಕ್ರಮದಲ್ಲಿ ಕಾಲೇಜಿನ ಎನ್ಎಸ್ಎಸ್ ಅಧಿಕಾರಿಗಳಾದ ಡಾ.ಕಿಶೋರ್ ವಿ ಹಾಗೂ ಆಶ್ರಮದ ವ್ಯವಸ್ಥಾಪಕ ತಿಪ್ಪೇಸ್ವಾಮಿ ಹಾಗೂ ಆಶ್ರಮದ ವಿದ್ಯಾರ್ಥಿಗಳು ಹಾಜರಿದ್ದರು.