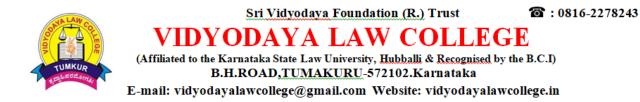

## Report on Awareness Programme to publics on "Human Trafficking Through Jaatha Procession" on 16/08/2022

Under IQAC the NSS Unit and Legal Services Clinic of our institution organized Awareness Programme to publics on "*Human Trafficking Through Jaatha Procession*" in association with District Legal Services Authority, Tumakuru on 16/08/2022. The programme Flagged off by Smt. Noorunnisa, Senior Judge, & Member Secretary, District Legal Services Authority, Tumakuru. In this procession all the NSS Volunteers and Para Legal Volunteers were present and performed street play on "**Human Trafficking**" if front of Tumakuru City Municipal Corporation.

The NSS Volunteers flag host in the NSS Special Camp at Devarayanadurga on 27/06/2022