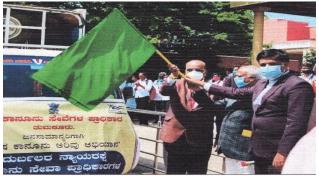

## Report on Awareness Programme to publics on "Human Trafficking Through Jaatha Procession" on 16/08/2022

Under IQAC the NSS Unit and Legal Services Clinic of our institution organized Awareness Programme to publics on "*Human Trafficking Through Jaatha Procession*" in association with District Legal Services Authority, Tumakuru on 16/08/2022. The programme Flagged off by Smt. Noorunnisa, Senior Judge, & Member Secretary, District Legal Services Authority, Tumakuru. In this procession all the NSS Volunteers and Para Legal Volunteers were present and performed street play on "**Human Trafficking**" if front of Tumakuru City Municipal Corporation.