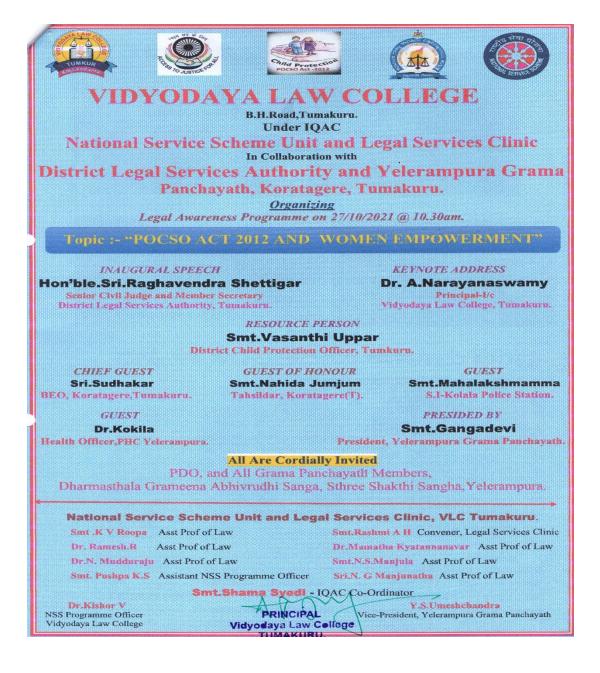

(Affiliated to the Karnataka State Law University, Hubballi & Recognised by the B.C.I) B.H.ROAD,<u>TUMAKURU</u>-572102.Karnataka

E-mail: vidyodayalawcollege@gmail.com Website: vidyodayalawcollege.in

| -                                                                                                                                                    |                                     |
|------------------------------------------------------------------------------------------------------------------------------------------------------|-------------------------------------|
| Vidyodaya Foundation (R) Trust<br>VIDYODAYA LAW COLLEGE, B. H. ROA<br>Affiliated to Kamataka State Law University<br>Recognized Bar Council of India | D, TUMAKURU                         |
| Under IQAC<br>National Service Scheme of our college Organizing "Nation<br>Association with Shiva Shaikshnika Aashrama, Maio                         |                                     |
| Date:24/01/2022                                                                                                                                      | Time:05:00 PM                       |
| Inauguration                                                                                                                                         |                                     |
| <b>Sri. Lepakshappa</b><br>Chief Trustee of Aashrama<br>Shivashaikshanika Aashrama<br>Maidala                                                        |                                     |
| Chief Guest                                                                                                                                          |                                     |
| Prof.K.Venkatachalapathysw                                                                                                                           | amy                                 |
| Asian Human Rights Chairman<br>Karnataka Region                                                                                                      |                                     |
| Resource Person                                                                                                                                      |                                     |
| Dr. N. Mudduraju                                                                                                                                     |                                     |
| Assistant Professor of Law<br>Vidyodaya Law College<br>Tumakuru                                                                                      |                                     |
| Topic: POCSO Act-2012                                                                                                                                |                                     |
|                                                                                                                                                      |                                     |
| Resource Person<br><b>Dr. Kishor. V</b><br>NSS Programme Officer<br>Vidyodaya Law College                                                            |                                     |
| Tumakuru<br>Topic: POCSO Act-2012                                                                                                                    |                                     |
|                                                                                                                                                      | PRIVICIPAL<br>VIDYODAYA LAW COLLEGE |
| All are Cordially Invite to the function                                                                                                             | n TUMKUR.                           |
|                                                                                                                                                      |                                     |

Report on Legal Awareness program on Girl Child on 24/01/2022 at Shivashaikshnika Aashrama, Maidaala, Tumakur Taluk and District

By the initiation of IQAC the NSS Unit of institution organized "Legal Awareness program on Girl Child" at Shivashaikshnika Aashrama, Maidaala on 24/01/2022 the program was inaugurated by Sri. Lepakshappa, Administrator, Shivashaikshnika Aashrama, Maidaala, Prof.K.Venkatachalapathyswamy, Chairman, Asian Human Rights, Karnataka Region, Presided over the function, Dr. N.Mudduraju.N. Assistant Professor of Law, Vidyodaya Law College, Tumakuru will spoke on POCSO Act, 2012, Dr. Kishor. V. NSS Programme officer, Vidyodaya Law College, Tumakur also spoke on POCSO Act, 2012 all the NSS Volunteers and students of Aashram were present.