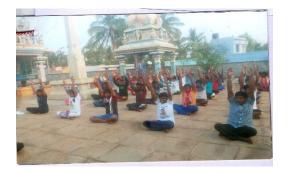

## Report on NSS Special Camp at Devarayanadurga from 27/06/2022 to 03/07/2022

By the initiation of IQAC the NSS unit of our institution organized NSS Special Camp at Devarayanadurga from 27/06/2022 to 03/07/2022 the camp inaugurated by the Sri. H. S. Raju, Managing Trustee, Sri Vidyodaya Foundation (R) Trust, Sri. Gangadharaiah, President, Udigere Grama Panchayath, Udigere, Presided over the Camp inauguration programe, Dr. Kishor. V, NSS programme officer, Smt. Pushpa, K. S. Assistant NSS Programme officer, Dr. A. Narayanaswamy, Principal, Vidyodaya Law College were present.

The NSS Volunteers flag host in the NSS Special Camp at Devarayanadurga on 27/06/2022