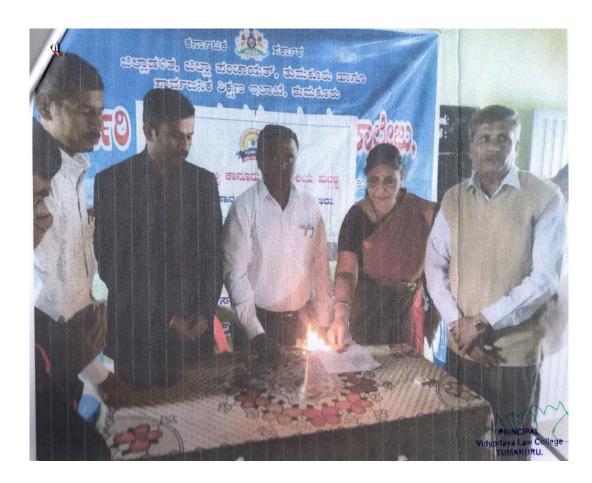

Report on Legal Awareness program on Girl Child on 24/01/2022 at Shivashaikshnika Aashrama, Maidaala, Tumakur Taluk and District

By the initiation of IQAC the NSS Unit of institution organized "Legal Awareness program on Girl Child" at Shivashaikshnika Aashrama, Maidaala on 24/01/2022 the program was inaugurated by Sri. Lepakshappa, Administrator, Shivashaikshnika Aashrama, Maidaala, Prof.K.Venkatachalapathyswamy, Chairman, Asian Human Rights, Karnataka Region, Presided over the function, Dr. N.Mudduraju.N. Assistant Professor of Law, Vidyodaya Law College, Tumakuru will spoke on POCSO Act, 2012, Dr. Kishor. V. NSS Programme officer, Vidyodaya Law College, Tumakur also spoke on POCSO Act, 2012 all the NSS Volunteers and students of Aashram were present.