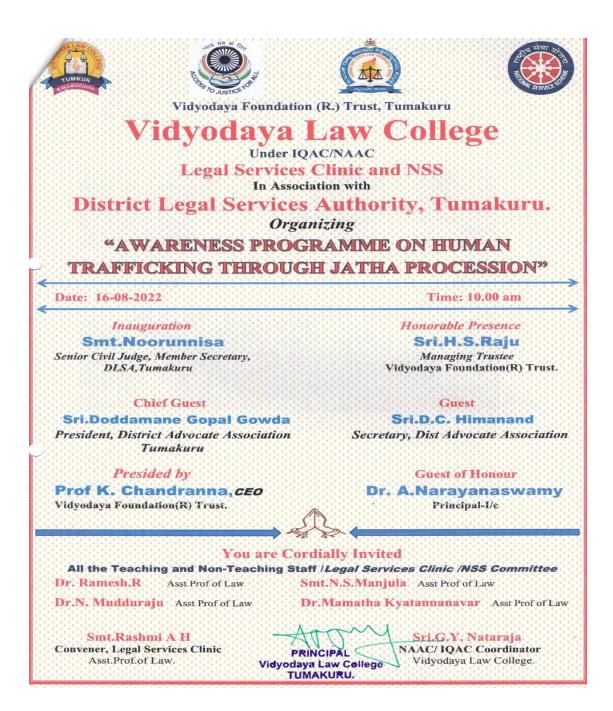

## Report on Awareness Programme to publics on "Human Trafficking Through Jaatha Procession" on 16/08/2022

Under IQAC the NSS Unit and Legal Services Clinic of our institution organized Awareness Programme to publics on "*Human Trafficking Through Jaatha Procession*" in association with District Legal Services Authority, Tumakuru on 16/08/2022. The programme Flagged off by Smt. Noorunnisa, Senior Judge, & Member Secretary, District Legal Services Authority, Tumakuru. In this procession all the NSS Volunteers and Para Legal Volunteers were present and performed street play on "**Human Trafficking**" if front of Tumakuru City Municipal Corporation.