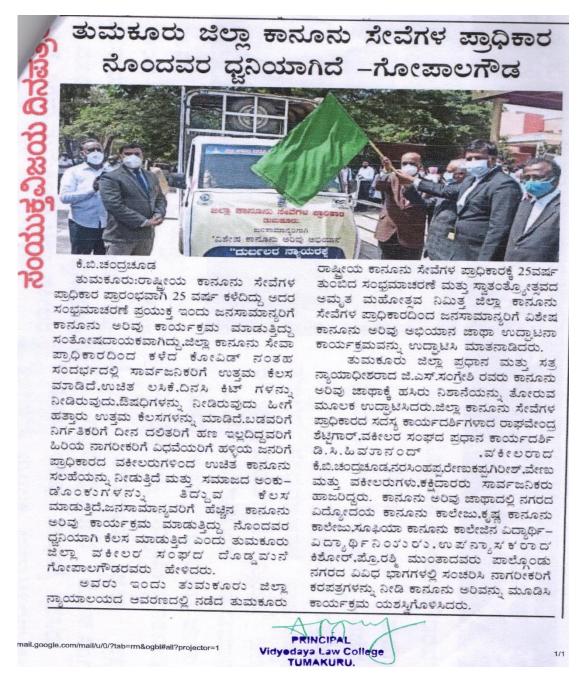

ವಿದ್ಯೋದಯ ಕಾನೂನು ಕಾಲೇಜು ಎನ್ಎಸ್ಎಸ್ ಘಟಕದ ವತಿಯಿಂದ ರಾಷ್ಟ್ರೀಯ ಹೆಣ್ಣು ಮಕ್ಕಳ ದಿನಾಚರಣೆ ಪ್ರಯುಕ್ತ ತುಮಕೂರಿನ ಶ್ರೀ ಶಿವ ಶೈಕ್ಷಣಕ ಆಶ್ರಮದ ವಿದ್ಯಾರ್ಥಿಗಳಿಗೆ ಫೋಕ್ಸೋ ಕಾಯ್ದೆ ಕುರಿತು ಅರಿವು ಕಾರ್ಯಕ್ರಮವನ್ನು ಹಮ್ಮಿಕೊಳ್ಳಲಾಗಿತ್ತು.

ಈ ಕಾಯ್ದೆಯ್ ಬಗ್ಗೆ ವಿದ್ಯೋದಯ ಕಾನೂನು ಕಾಲೇಜನ ಸಹಾಯಕ ಪಾಧ್ಯಾಪಕ ಡಾ.ಮುದ್ದು ರಾಜ್ ವಿದ್ಯಾರ್ಥಿಗಳಿಗೆ ಪೋಕ್ಲೋ ಕಾಯ್ದೆಯ ಬಗ್ಗೆ ಎವರಿಸಿದರು. ಏಷ್ಯನ್ ಹ್ಯೂಮನ್ ರೈಟ್ಸ್ ರಾಜ್ಯಾಧ್ಯಕ್ಷ ವೆಂಕಟಾಚಲಪತಿಸ್ವಾಮಿ ಕಾರ್ಯಕ್ರಮದ ಅಧ್ಯಕ್ಷತೆಯನ್ನು ವಹಿಸಿದ್ದರು. ಕಾರ್ಯಕ್ರಮದಲ್ಲಿ ಕಾಲೇಜಿನ ಎನ್ಎಸ್ಎಸ್ ಅಧಿಕಾರಿಗಳಾದ ಡಾ.ಕಿಶೋರ್ ವಿ ಹಾಗೂ ಆಶ್ರಮದ ವ್ಯವಸ್ಥಾಪಕ ತಿಪ್ಪೇಸ್ವಾಮಿ ಹಾಗೂ ಆಶ್ರಮದ ವಿದ್ಯಾರ್ಥಿಗಳು ಹಾಜರಿದ್ದರು.