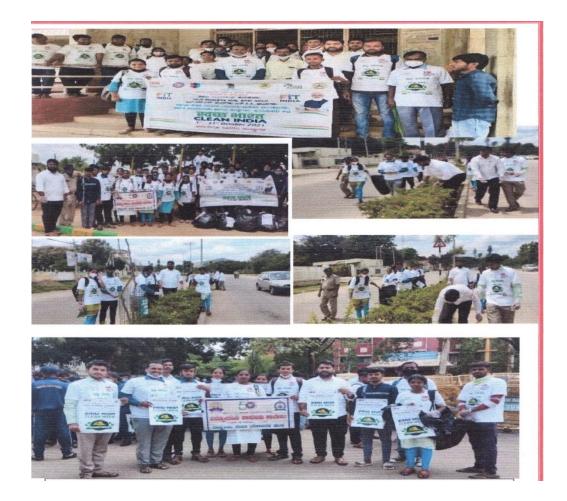

#### Vidyodaya Foundation (R) Trust VIDYODAYA LAW COLLEGE, B. H. ROAD, TUMAKURU Affiliated to Karnataka State Law University Recognized Bar Council of India

Date:04/06/2022

-: Memo: -

This is inform to all the Faculties, Non-Teaching Staff and Students to attend the "**Plastic Cleaning Drive Program**" by the initiation of NAAC/IQAC the NSS unit of our College, on 05/06/2022 at 11:00 am in Naamada Chilume.

## Report on Plastic Clean Drive Programme on 05/06/2022 at Naamadachilume

By the initiation of IQAC the NSS Unit of our institution organized plastic clean drive at Naamadachilume on 05/06/2022 this program was inaugurated by the Sri. Anil Kumar, Forest officer, Tumakuru, in this program Dr. A. Narayanaswamy, Principal, Vidyodaya Law College, Dr. Kishor, Physical Education Director, Vidyodaya Law College, Tumakuru, Dr. Mudduraju. N, Assistant Professor of Law, Vidyodaya Law College, and all the NSS Volunteers were present.