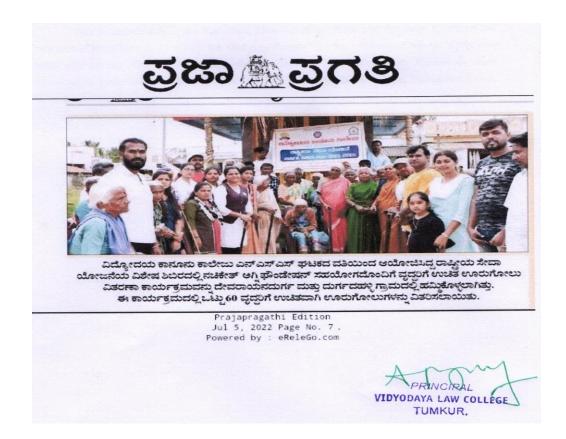

ವಿದ್ಯೋದಯ ಕಾನೂನು ಕಾಲೇಜು ಎನ್ಎಸ್ಎಸ್ ಘಟಕದ ವತಿಯಿಂದ ರಾಷ್ಟ್ರೀಯ ಹೆಣ್ಣು ಮಕ್ಕಳ ದಿನಾಚರಣೆ ಪ್ರಯುಕ್ತ ತುಮಕೂರಿನ ಶ್ರೀ ಶಿವ ಶೈಕ್ಷಣಕ ಆಶ್ರಮದ ವಿದ್ಯಾರ್ಥಿಗಳಿಗೆ ಫೋಕ್ಸೋ ಕಾಯ್ದೆ ಕುರಿತು ಅರಿವು ಕಾರ್ಯಕ್ರಮವನ್ನು ಹಮ್ಮಿಕೊಳ್ಳಲಾಗಿತ್ತು.

ಈ ಕಾಯ್ದೆಯ್ ಬಗ್ಗೆ ವಿದ್ಯೋದಯ ಕಾನೂನು ಕಾಲೇಜನ ಸಹಾಯಕ ಪಾಧ್ಯಾಪಕ ಡಾ.ಮುದ್ದು ರಾಜ್ ವಿದ್ಯಾರ್ಥಿಗಳಿಗೆ ಪೋಕ್ಲೋ ಕಾಯ್ದೆಯ ಬಗ್ಗೆ ಎವರಿಸಿದರು. ಏಷ್ಯನ್ ಹ್ಯೂಮನ್ ರೈಟ್ಸ್ ರಾಜ್ಯಾಧ್ಯಕ್ಷ ವೆಂಕಟಾಚಲಪತಿಸ್ವಾಮಿ ಕಾರ್ಯಕ್ರಮದ ಅಧ್ಯಕ್ಷತೆಯನ್ನು ವಹಿಸಿದ್ದರು. ಕಾರ್ಯಕ್ರಮದಲ್ಲಿ ಕಾಲೇಜಿನ ಎನ್ಎಸ್ಎಸ್ ಅಧಿಕಾರಿಗಳಾದ ಡಾ.ಕಿಶೋರ್ ವಿ ಹಾಗೂ ಆಶ್ರಮದ ವ್ಯವಸ್ಥಾಪಕ ತಿಪ್ಪೇಸ್ವಾಮಿ ಹಾಗೂ ಆಶ್ರಮದ ವಿದ್ಯಾರ್ಥಿಗಳು ಹಾಜರಿದ್ದರು.

Tumkur Edition 31 Jan, 2022 Page No. 2 Powered by : eReleGo.com

**VIDYODAYA LAW COLLE** TUMKUR.