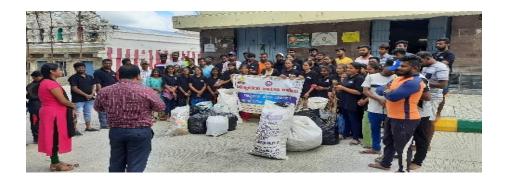

## Report on Plastic Clean Drive Programme on 05/06/2022 at Naamadachilume

By the initiation of IQAC the NSS Unit of our institution organized plastic clean drive at Naamadachilume on 05/06/2022 this program was inaugurated by the Sri. Anil Kumar, Forest officer, Tumakuru, in this program Dr. A. Narayanaswamy, Principal, Vidyodaya Law College, Dr. Kishor, Physical Education Director, Vidyodaya Law College, Tumakuru, Dr. Mudduraju. N, Assistant Professor of Law, Vidyodaya Law College, and all the NSS Volunteers were present.