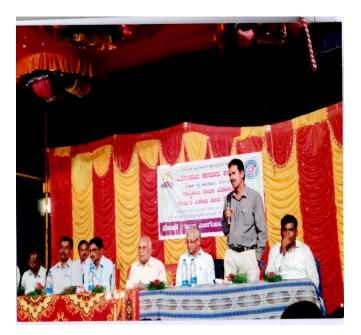

Report on Voluntary Blood Donation Camp on 12/01/2022

By the initiation of IQAC the NSS Unit and Red Cross unit of our institution organized voluntary Blood Donation Camp in association with District Hospital Blood Bank and Nehru Yuva Kendra, Tumakuru Sri.H.S.Raju, Managing Trustee, Sri Vidyodaya Foundation (R) Trust inaugurated the function, Prof.K.Chandranna, CEO, Vidyodaya Foundation (R) Trust, Sri. Suhas. N, Youth Officer, Nehru Yuva Kendra, Tumakuru were chief guests of the function, Dr.A.Narayanaswamy, Principal, Vidyodaya Law College, Tumakuru, Presided over the function, all the Teaching, non-teaching and students were present in function.