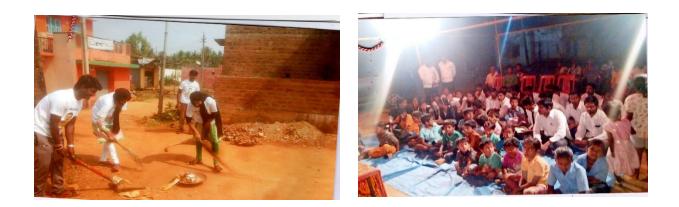

## Report on Plastic Clean Drive Programme on 05/06/2022 at Naamadachilume

By the initiation of IQAC the NSS Unit of our institution organized plastic clean drive at Naamadachilume on 05/06/2022 this program was inaugurated by the Sri. Anil Kumar, Forest officer, Tumakuru, in this program Dr. A. Narayanaswamy, Principal, Vidyodaya Law College, Dr. Kishor, Physical Education Director, Vidyodaya Law College, Tumakuru, Dr. Mudduraju. N, Assistant Professor of Law, Vidyodaya Law College, and all the NSS Volunteers were present.