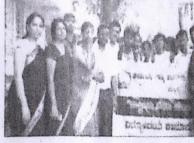

## Report on Awareness Programme to publics on "Human Trafficking Through Jaatha Procession" on 16/08/2022

Under IQAC the NSS Unit and Legal Services Clinic of our institution organized Awareness Programme to publics on "*Human Trafficking Through Jaatha Procession*" in association with District Legal Services Authority, Tumakuru on 16/08/2022. The programme Flagged off by Smt. Noorunnisa, Senior Judge, & Member Secretary, District Legal Services Authority, Tumakuru. In this procession all the NSS Volunteers and Para Legal Volunteers were present and performed street play on "**Human Trafficking**" if front of Tumakuru City Municipal Corporation.