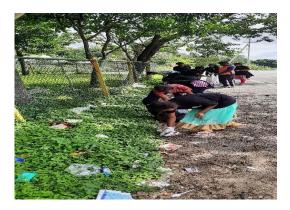

## NSS Volunteers cleaning the plastic near camp

The NSS Volunteers organizing the plastic clean drive in the NSS Special camp in and around the Temple in Devarayanadurga

(Affiliated to the Karnataka State Law University, Hubballi & Recognised by the B.C.I) B.H.ROAD,TUMAKURU-572102.Karnataka E-mail: vidyodayalawcollege@gmail.com Website: vidyodayalawcollege.in