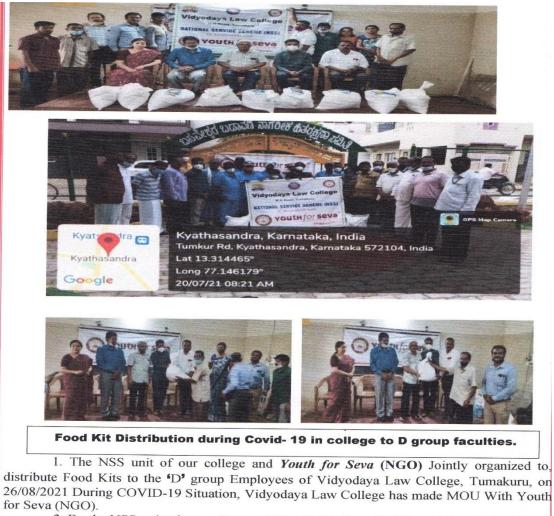

All are Cordially Invited to the Function

PRINCIPAL Vidyodaya Law College TUMAKURU.



# Report on Food Kit Distribution to Pourakaarmika at Kyathsandra, Tumakuru on 20/07/2021

By the initiation of IQAC, the NSS Unit of our institution organized food kit distribution to Pourakaarmika programme at Kyathsandra on 20/07/2021 in association with Youth *for* Seva (NGO) this programme was inaugurated by Prof.K.Chandranna, CEO, Sri. Vidyodaya Foundation (R) Trust was inaugurated the food kit distribution programme, Dr. A. Narayanaswamy, Principal, Vidyodaya Law College, Presided over the programme, Sri. Supreeth, Co Ordinator, Youth for Seva, Tumakuru, Sri.Nataraja.G.Y, NAAC Co Ordinator and Assistant Professor and Dr. Kishor.V, NSS Programme officer and all the NSS Volunteers were present.



2. By the NSS unit of our college and **Youth for Seva (NGO)** jointly organized Food Kit distribution for Corporation Employees (Poura Kaarmikaru) at Ward No. 34 Kyathsandra Extension, Tumakuru. on 20/07/21.





The following students have attended the programme.

| DARSHINT A.S        |                                 | Students          |
|---------------------|---------------------------------|-------------------|
| 1 FIRSILGION IIIS   | 1 SEM. 3 YPas LLB               | Dareli A.S        |
| DEEKSHA A.S         | ISEM, Syean LLB                 | Deekahy           |
| 3 Deepilza S.R      | 1stm. zyear LIB                 | Deepiha S.R       |
| 4 dilep Human, 4.5  | 1 Sem 3year LLB                 | Dileep Funer 4    |
| 25 Almeshis         | I cim 3YEAUT LLL                | -Phy.