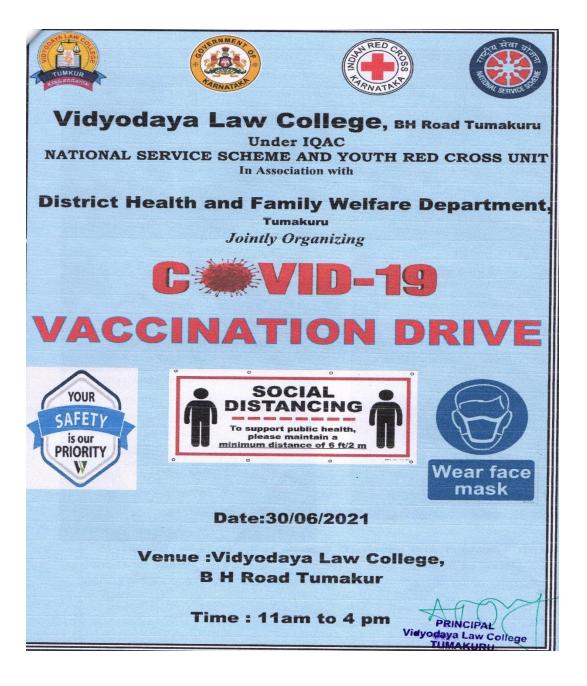

ataka

E-mail: vidyodayalawcollege@gmail.com Website: vidyodayalawcollege.in

#### Vidyodaya Foundation (R) Trust VIDYODAYA LAW COLLEGE, B. H. ROAD, TUMAKURU Affiliated to Karnataka State Law University Recognized by Bar Council of India

Date: 29/06/2021

#### -: Memo: -

This is inform to all the Faculties and Students to attend the "**COVID-19 Vaccination Drive Programme**" Organized by NSS Unit of our College in Association with District Health and Family Welfare Department, Tumakuru on 30/06/2021 at 11:00 am to 04:00 pm at College Premises

rincipal PRINCIPAL odaya Law College TUMAKURU. Vidy



(Affiliated to the Karnataka State Law University, Hubballi & Recognised by the B.C.I) B.H.ROAD,TUMAKURU-572102.Karnataka E-mail: vidyodayalawcollege@gmail.com Website: vidyodayalawcollege.in





Report on COVID-19 Vaccination Drive programme on 30/06/2021

By the initiation of IQAC the NSS Unit of our institution organized COVID-19 Vaccination drive programme for students and Teachers in association with Youth Red Cross and District Health and Family Welfare Department, Tumakuru on 30/06/2021.









| SI.<br>No. | Name of the Students | Class        | Signature of theStudents |
|------------|----------------------|--------------|--------------------------|
| 15         | Lathar K.M           | 6th gem      | CD                       |
| 3)         | SHASHIKALA NV        | V syears     |                          |
| 3          | Prerouasbrel. AR     | To sypar     | d                        |
| 4          | Anushreen            | 5 SYCODA     | Anusmieip                |
| 5