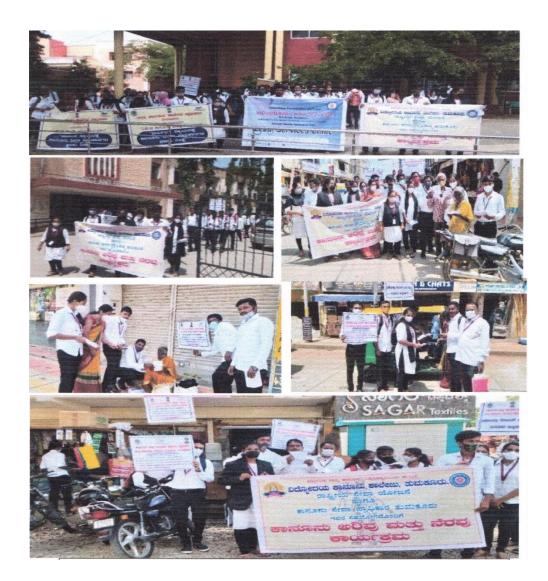

sociation with Vidyodaya Law College, on 17/09/2021 at 9:00.AM in the Court premises.

Note: Attend with College Uniform

- 1. Legal Services Clinic, VLC Tumakuru.
- 2. Career Guidance placement and Internship Committee, VLC Tumakuru.
- 3. N.S.S, VLC, Tumakuru.

ICIPAL Vidyodaya Law College TUMAKURU.

REIRENCIPAL VIDYODAYA LAW COLLEGS Tumakury



Report on Awareness and Jaatha programme about Lokadalath on 17/09/2021 at court complex

By the initiation of IQAC the Legal Service Clinic of our institution organized in Association with District Legal Services Authority, Tumakuru "Awareness and Jaatha Programme, about Lokadalath" on 17/09/2021 at court complex, Hon,ble Sri.Sangreshi, District and Session Judge, Tumakuru, flags off to the jaatha programme, all the NSS Volunteers were present.





NSS Volunteer of our institution distributed pamphlets on free legal services to street vendors in Jaatha Programme







ARINCIPAL Vidyodaya Law College TUMAKURU,





Legal Awareness programme published in Samyuktavijaya Newspaper on 17/09/2021



Program attended students name and Signature



# VIDYODAYA LAW COLLEGE

(Affiliated to the Karnataka State Law University, <u>Hubballi & Recognised</u> by the B.C.I) B.H.ROAD,<u>TUMAKURU</u>-572102.Karnataka

Sri Vidyodaya Foundation (R.) Trust

E-mail: vidyodayalawcollege@gmail.com Website: vidyodayalawcollege.in

The following students have attended the programme.

| SI.<br>No. | Name of the Students | Class          | Signature of the Students |
|------------|----------------------|----------------|---------------------------|
| ١