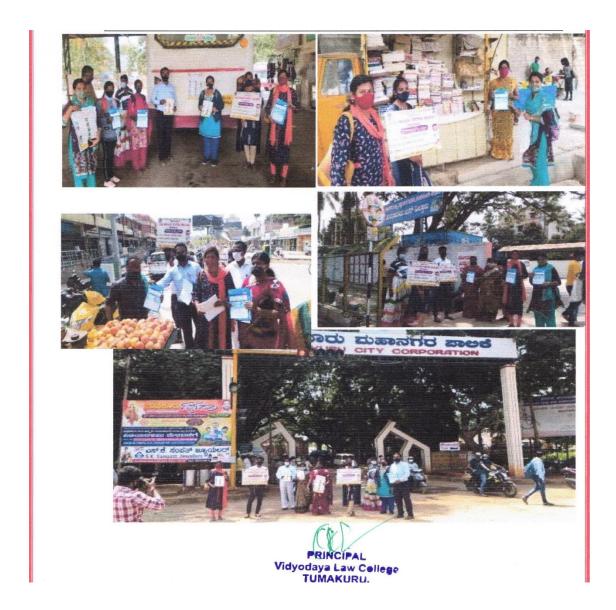

## Report on Awareness Programme to publics on "Human Trafficking Through Jaatha Procession" on 16/08/2022

Under IQAC the NSS Unit and Legal Services Clinic of our institution organized Awareness Programme to publics on "*Human Trafficking Through Jaatha Procession*" in association with District Legal Services Authority, Tumakuru on 16/08/2022. The programme Flagged off by Smt. Noorunnisa, Senior Judge, & Member Secretary, District Legal Services Authority, Tumakuru. In this procession all the NSS Volunteers and Para Legal Volunteers were present and performed street play on "**Human Trafficking**" if front of Tumakuru City Municipal Corporation.