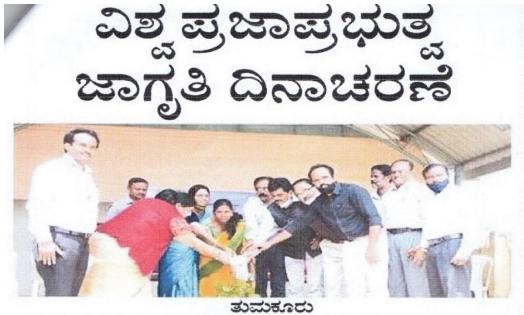

ವಿದ್ಯೋದಯ ಕಾನೂನು ಕಾಲೇಜು ಎನ್ಎಸ್ಎಸ್ ಘಟಕದ ವತಿಯಿಂದ ರಾಷ್ಟ್ರೀಯ ಹೆಣ್ಣು ಮಕ್ಕಳ ದಿನಾಚರಣೆ ಪ್ರಯುಕ್ತ ತುಮಕೂರಿನ ಶ್ರೀ ಶಿವ ಶೈಕ್ಷಣಕ ಆಶ್ರಮದ ವಿದ್ಯಾರ್ಥಿಗಳಿಗೆ ಫೋಕ್ಸೋ ಕಾಯ್ದೆ ಕುರಿತು ಅರಿವು ಕಾರ್ಯಕ್ರಮವನ್ನು ಹಮ್ಮಿಕೊಳ್ಳಲಾಗಿತ್ತು.

ಈ ಕಾಯ್ದೆಯ್ ಬಗ್ಗೆ ವಿದ್ಯೋದಯ ಕಾನೂನು ಕಾಲೇಜನ ಸಹಾಯಕ ಪಾಧ್ಯಾಪಕ ಡಾ.ಮುದ್ದು ರಾಜ್ ವಿದ್ಯಾರ್ಥಿಗಳಿಗೆ ಪೋಕ್ಲೋ ಕಾಯ್ದೆಯ ಬಗ್ಗೆ ಎವರಿಸಿದರು. ಏಷ್ಯನ್ ಹ್ಯೂಮನ್ ರೈಟ್ಸ್ ರಾಜ್ಯಾಧ್ಯಕ್ಷ ವೆಂಕಟಾಚಲಪತಿಸ್ವಾಮಿ ಕಾರ್ಯಕ್ರಮದ ಅಧ್ಯಕ್ಷತೆಯನ್ನು ವಹಿಸಿದ್ದರು. ಕಾರ್ಯಕ್ರಮದಲ್ಲಿ ಕಾಲೇಜಿನ ಎನ್ಎಸ್ಎಸ್ ಅಧಿಕಾರಿಗಳಾದ ಡಾ.ಕಿಶೋರ್ ವಿ ಹಾಗೂ ಆಶ್ರಮದ ವ್ಯವಸ್ಥಾಪಕ ತಿಪ್ಪೇಸ್ವಾಮಿ ಹಾಗೂ ಆಶ್ರಮದ ವಿದ್ಯಾರ್ಥಿಗಳು ಹಾಜರಿದ್ದರು.

Tumkur Edition 31 Jan, 2022 Page No. 2 Powered by : eReleGo.com

**VIDYODAYA LAW COLLE** TUMKUR.