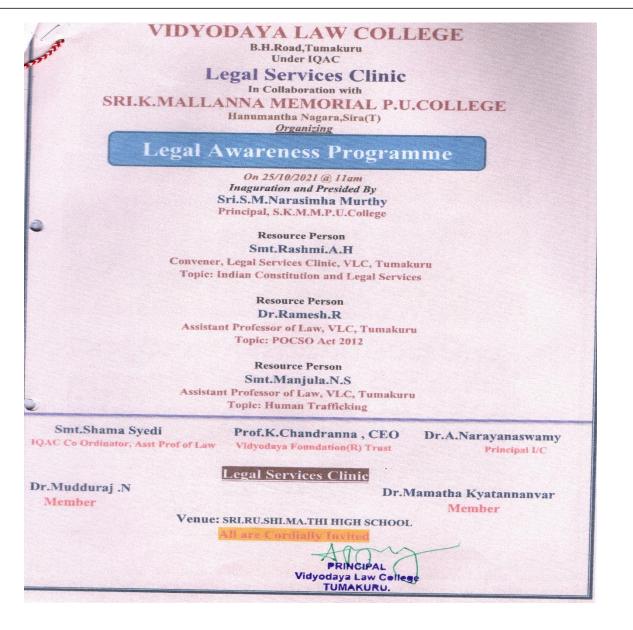

(Affiliated to the Karnataka State Law University, Hubballi & Recognised by the B.C.I) B.H.ROAD,<u>TUMAKURU</u>-572102.Karnataka

E-mail: vidyodayalawcollege@gmail.com Website: vidyodayalawcollege.in

| -                                                                                                                                                    |                                     |
|------------------------------------------------------------------------------------------------------------------------------------------------------|-------------------------------------|
| Vidyodaya Foundation (R) Trust<br>VIDYODAYA LAW COLLEGE, B. H. ROA<br>Affiliated to Kamataka State Law University<br>Recognized Bar Council of India | D, TUMAKURU                         |
| Under IQAC<br>National Service Scheme of our college Organizing "Nation<br>Association with Shiva Shaikshnika Aashrama, Maio                         |                                     |
| Date:24/01/2022                                                                                                                                      | Time:05:00 PM                       |
| Inauguration                                                                                                                                         |                                     |
| <b>Sri. Lepakshappa</b><br>Chief Trustee of Aashrama<br>Shivashaikshanika Aashrama<br>Maidala                                                        |                                     |
| Chief Guest                                                                                                                                          |                                     |
| Prof.K.Venkatachalapathysw                                                                                                                           | amy                                 |
| Asian Human Rights Chairman<br>Karnataka Region                                                                                                      |                                     |
| Resource Person                                                                                                                                      |                                     |
| Dr. N. Mudduraju                                                                                                                                     |                                     |
| Assistant Professor of Law<br>Vidyodaya Law College<br>Tumakuru                                                                                      |                                     |
| Topic: POCSO Act-2012                                                                                                                                |                                     |
|                                                                                                                                                      |                                     |
| Resource Person<br><b>Dr. Kishor. V</b><br>NSS Programme Officer<br>Vidyodaya Law College                                                            |                                     |
| Tumakuru<br>Topic: POCSO Act-2012                                                                                                                    |                                     |
|                                                                                                                                                      | PRIVICIPAL<br>VIDYODAYA LAW COLLEGE |
| All are Cordially Invite to the function                                                                                                             | n TUMKUR.                           |
|                                                                                                                                                      |                                     |

Report on Legal Awareness program on Girl Child on 24/01/2022 at Shivashaikshnika Aashrama, Maidaala, Tumakur Taluk and District

By the initiation of IQAC the NSS Unit of institution organized "Legal Awareness program on Girl Child" at Shivashaikshnika Aashrama, Maidaala on 24/01/2022 the program was inaugurated by Sri. Lepakshappa, Administrator, Shivashaikshnika Aashrama, Maidaala, Prof.K.Venkatachalapathyswamy, Chairman, Asian Human Rights, Karnataka Region, Presided over the function, Dr. N.Mudduraju.N. Assistant Professor of Law, Vidyodaya Law College, Tumakuru will spoke on POCSO Act, 2012, Dr. Kishor. V. NSS Programme officer, Vidyodaya Law College, Tumakur also spoke on POCSO Act, 2012 all the NSS Volunteers and students of Aashram were present.