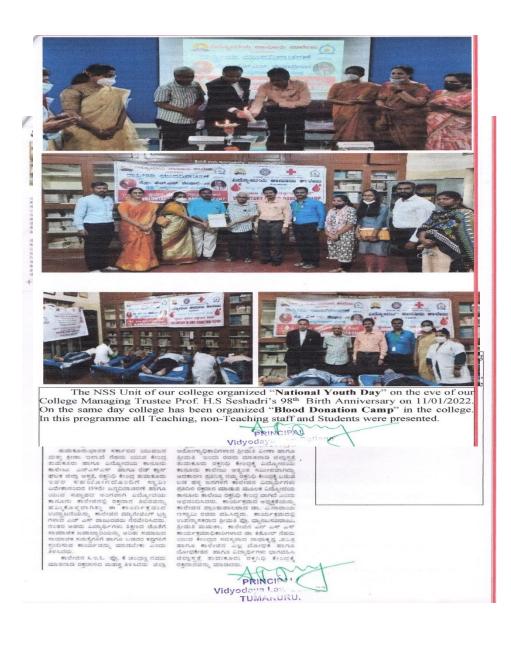

Report on Voluntary Blood Donation Camp on 12/01/2022

By the initiation of IQAC the NSS Unit and Red Cross unit of our institution organized voluntary Blood Donation Camp in association with District Hospital Blood Bank and Nehru Yuva Kendra, Tumakuru Sri.H.S.Raju, Managing Trustee, Sri Vidyodaya Foundation (R) Trust inaugurated the function, Prof.K.Chandranna, CEO, Vidyodaya Foundation (R) Trust, Sri. Suhas. N, Youth Officer, Nehru Yuva Kendra, Tumakuru were chief guests of the function, Dr.A.Narayanaswamy, Principal, Vidyodaya Law College, Tumakuru, Presided over the function, all the Teaching, non-teaching and students were present in function.