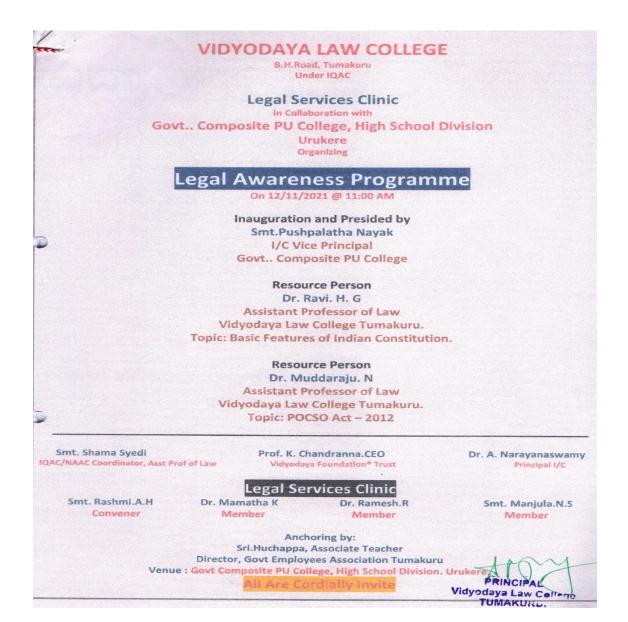

(Affiliated to the Karnataka State Law University, Hubballi & Recognised by the B.C.I) B.H.ROAD,<u>TUMAKURU</u>-572102.Karnataka

E-mail: vidyodayalawcollege@gmail.com Website: vidyodayalawcollege.in

| -                                                                                                                                                    |                                     |
|------------------------------------------------------------------------------------------------------------------------------------------------------|-------------------------------------|
| Vidyodaya Foundation (R) Trust<br>VIDYODAYA LAW COLLEGE, B. H. ROA<br>Affiliated to Kamataka State Law University<br>Recognized Bar Council of India | D, TUMAKURU                         |
| Under IQAC<br>National Service Scheme of our college Organizing "Nation<br>Association with Shiva Shaikshnika Aashrama, Maio                         |                                     |
| Date:24/01/2022                                                                                                                                      | Time:05:00 PM                       |
| Inauguration                                                                                                                                         |                                     |
| <b>Sri. Lepakshappa</b><br>Chief Trustee of Aashrama<br>Shivashaikshanika Aashrama<br>Maidala                                                        |                                     |
| Chief Guest                                                                                                                                          |                                     |
| Prof.K.Venkatachalapathysw                                                                                                                           | amy                                 |
| Asian Human Rights Chairman<br>Karnataka Region                                                                                                      |                                     |
| Resource Person                                                                                                                                      |                                     |
| Dr. N. Mudduraju                                                                                                                                     |                                     |
| Assistant Professor of Law<br>Vidyodaya Law College<br>Tumakuru                                                                                      |                                     |
| Topic: POCSO Act-2012                                                                                                                                |                                     |
|                                                                                                                                                      |                                     |
| Resource Person<br><b>Dr. Kishor. V</b><br>NSS Programme Officer<br>Vidyodaya Law College                                                            |                                     |
| Tumakuru<br>Topic: POCSO Act-2012                                                                                                                    |                                     |
|                                                                                                                                                      | PRIVICIPAL<br>VIDYODAYA LAW COLLEGE |
| All are Cordially Invite to the function                                                                                                             | n TUMKUR.                           |
|                                                                                                                                                      |                                     |

Report on Legal Awareness program on Girl Child on 24/01/2022 at Shivashaikshnika Aashrama, Maidaala, Tumakur Taluk and District

By the initiation of IQAC the NSS Unit of institution organized "Legal Awareness program on Girl Child" at Shivashaikshnika Aashrama, Maidaala on 24/01/2022 the program was inaugurated by Sri. Lepakshappa, Administrator, Shivashaikshnika Aashrama, Maidaala, Prof.K.Venkatachalapathyswamy, Chairman, Asian Human Rights, Karnataka Region, Presided over the function, Dr. N.Mudduraju.N. Assistant Professor of Law, Vidyodaya Law College, Tumakuru will spoke on POCSO Act, 2012, Dr. Kishor. V. NSS Programme officer, Vidyodaya Law College, Tumakur also spoke on POCSO Act, 2012 all the NSS Volunteers and students of Aashram were present.