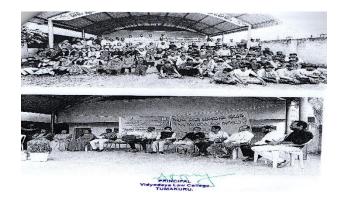

## NSS Volunteers cleaning the plastic near camp

The NSS Volunteers organizing the plastic clean drive in the NSS Special camp in and around the Temple in Devarayanadurga

(Affiliated to the Karnataka State Law University, Hubballi & Recognised by the B.C.I) B.H.ROAD,TUMAKURU-572102.Karnataka E-mail: vidyodayalawcollege@gmail.com Website: vidyodayalawcollege.in