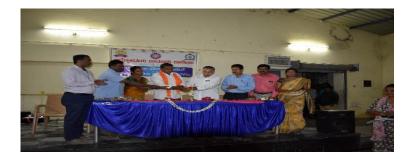

## Report on Awareness Programme to publics on "Human Trafficking Through Jaatha Procession" on 16/08/2022

Under IQAC the NSS Unit and Legal Services Clinic of our institution organized Awareness Programme to publics on "*Human Trafficking Through Jaatha Procession*" in association with District Legal Services Authority, Tumakuru on 16/08/2022. The programme Flagged off by Smt. Noorunnisa, Senior Judge, & Member Secretary, District Legal Services Authority, Tumakuru. In this procession all the NSS Volunteers and Para Legal Volunteers were present and performed street play on "**Human Trafficking**" if front of Tumakuru City Municipal Corporation.