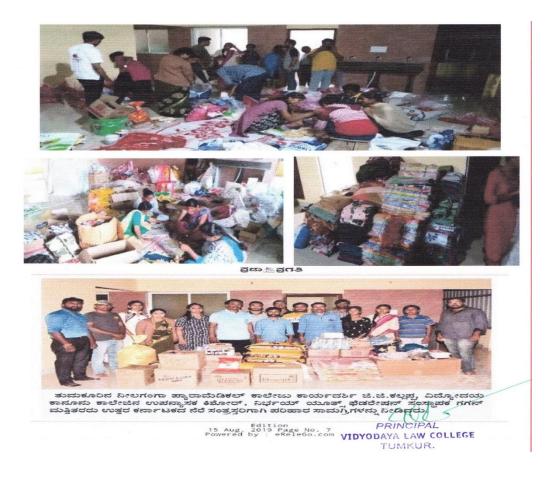

#### Vidyodaya Foundation (R) Trust VIDYODAYA LAW COLLEGE, B. H. ROAD, TUMAKURU Affiliated to Karnataka State Law University Recognized Bar Council of India

Date:04/06/2022

-: Memo: -

This is inform to all the Faculties, Non-Teaching Staff and Students to attend the "**Plastic Cleaning Drive Program**" by the initiation of NAAC/IQAC the NSS unit of our College, on 05/06/2022 at 11:00 am in Naamada Chilume.

## Report on Plastic Clean Drive Programme on 05/06/2022 at Naamadachilume

By the initiation of IQAC the NSS Unit of our institution organized plastic clean drive at Naamadachilume on 05/06/2022 this program was inaugurated by the Sri. Anil Kumar, Forest officer, Tumakuru, in this program Dr. A. Narayanaswamy, Principal, Vidyodaya Law College, Dr. Kishor, Physical Education Director, Vidyodaya Law College, Tumakuru, Dr. Mudduraju. N, Assistant Professor of Law, Vidyodaya Law College, and all the NSS Volunteers were present.