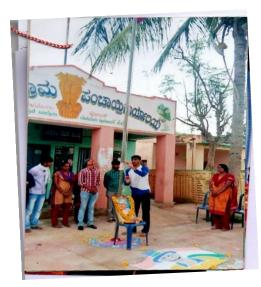

## **Report on Walking Sticks distribution Programme on 02/07/2022**

By the initiation of IQAC, our institution NSS Unit organized Walking Stick Distribution in association with Nachiketh Agni Foundation (NGO) at Durgadahalli village, Tumakuru District, the founder of NachiketAgni Foundation (NGO) Sri. Pavankumar. B. S, distributed more than 100 nos walking sticks to old age people on 02/07/2022 it helps to old age people in the rural area to afford the financial stability, now they are easily walking with the support of the walking sticks. In this programme Dr. Kishor, NSS Programme officer and all the NSS Volunteers were present.

## Students list attended the Walking Stick Distribution programme on 02/07/2022

| SI.<br>No. | Name of the Students | Class            | Signature of the Students |
|------------|----------------------|------------------|---------------------------|
| 01         | Shaflikala rey       | V. B 3 Year      |                           |
| 20         | Ram gamethis         | -+ -             | Meneo.                    |
| 3          | TANARDHANA. W.       | Sth Serm         | Ente                      |
| 4          | Achathe M            | That Sem         | A                         |
| 5.         | Jalgiakeli K         | De Serre         | 2                         |
| 6          | chandane, ?          | Zem              | Un                        |
| 7          | essistri             | 3rd Sem          | a aye                     |
| 8          | place w Du           | 181              | Hobeceard                 |
| 9          | ulassel. newog w     | 27               | 1 al                      |
| 10         | Mangal p             | 3 Year           | 10                        |
| 11         | 13hwaramma           | 3 Year           | F                         |
| 12         | chaithrappee NE      | 3×aro            | GG                        |
| 13         | Shreehoogha L.M      | 3yean            | Stor                      |
| 14         | Santhy               | steres           | J.                        |
| 15         | Kikan Kumar.         | 3413             | Ser Sur22                 |
| 16         | Chethan ganda.       | 3Year            | Ctoo                      |
| 17         | Roghu                | Zyears           | B                         |
| 18         |                      | 5 yrcon          | B                         |
| 19         | Vijackumon H.M.      | 5 year           | the                       |
| 20         | Andono V.Hattawa     | y Syrk           | Auto                      |
| 21         | Anborna V. Hatthe    | Sylai            | L F.                      |
| Lr         | Lethare m.s          | 34 gen           | The                       |
| 23         | Mohith R             | 5 vis            | Moh                       |
| 20         | Parthosarathy        | Syra             | Parthasconetty            |
| 25         |                      | SYIN             | thous                     |
| 24         | Rausharat            | 5 yeard<br>5 sem | LA LA                     |
| V          | F meghang b          |                  | they -                    |
| 28         | Rotonly              | JUY              | NA                        |
| 29         | 11                   | TATO             | an pro-                   |