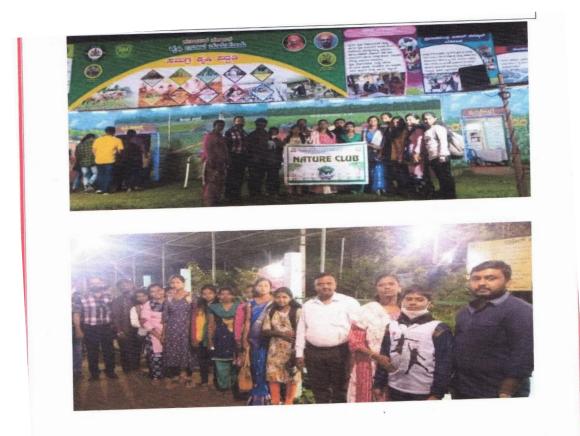

## Report on NSS Special Camp at Devarayanadurga from 27/06/2022 to 03/07/2022

By the initiation of IQAC the NSS unit of our institution organized NSS Special Camp at Devarayanadurga from 27/06/2022 to 03/07/2022 the camp inaugurated by the Sri. H. S. Raju, Managing Trustee, Sri Vidyodaya Foundation (R) Trust, Sri. Gangadharaiah, President, Udigere Grama Panchayath, Udigere, Presided over the Camp inauguration programe, Dr. Kishor. V, NSS programme officer, Smt. Pushpa, K. S. Assistant NSS Programme officer, Dr. A. Narayanaswamy, Principal, Vidyodaya Law College were present.

The NSS Volunteers flag host in the NSS Special Camp at Devarayanadurga on 27/06/2022

## NSS Volunteers cleaning the plastic near camp

The NSS Volunteers organizing the plastic clean drive in the NSS Special camp in and around the Temple in Devarayanadurga

(Affiliated to the Karnataka State Law University, Hubballi & Recognised by the B.C.I) B.H.ROAD,TUMAKURU-572102.Karnataka E-mail: vidyodayalawcollege@gmail.com Website: vidyodayalawcollege.in