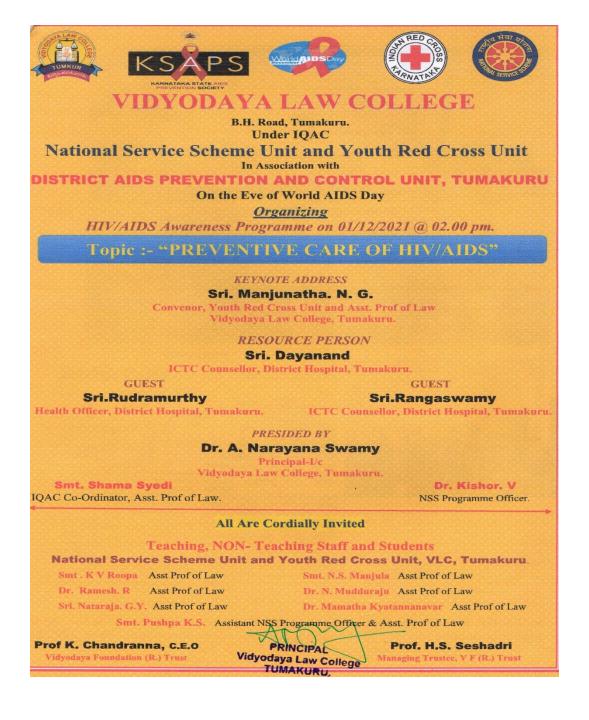

dayalawcollege.in

Vidyodaya Foundation (R) Trust VIDYODAYA LAW COLLEGE, B. H. ROAD, TUMAKURU Affiliated to Karnataka State Law University Recognized Bar Council of India

### -: Memo: -

This is inform to all the Faculties, Non-Teaching Staff and Students to attend the "**HIV/AIDS Awareness Programme**" Organized by the Youth Red Cross of our College in Association with District Aids Prevention and Control Unit, Tumakuru on 31/11/2021 at 02:00 am in the college fist year class room.

Principal PRINCIPAL Vidyodaya Law College TUMAKURU.



# VIDYODAYA LAW COLLEGE

Sri Vidyodaya Foundation (R.) Trust

(Affiliated to the Karnataka State Law University, Hubballi & Recognised by the B.C.I) B.H.ROAD,TUMAKURU-572102.Karnataka E-mail: vidyodayalawcollege@gmail.com Website: vidyodayalawcollege.in





#### Report on HIV/AIDS Awareness Programme on 31/11/2021

By the initiation of IQAC the NSS Unit and Youth Red Cross Unit of our Institution organized "Preventive care of HIV/AIDS" in association with District Aids Prevention and Control Unit, Tumakuru on 01/12/2021 Sri. Dr. A.Narayanaswamy, Principal, Vidyodaya Law College, Tumakuru presided over the function, Sri. Rudramurthy, Health Officer, District Hospital, Tumakuru and Sri. Rangaswamy, ICTC, Counsellor, District Hospital, Tumakuru were Guests of the function, Sri. Dayananda, ICTC, Counsellor, District Hospital, Tumakuru, Resource person of the function, he talks on preventive measures on HIV/AIDS, all the Teaching, non-teaching and students were present.





| 1 .                                  | 1 1