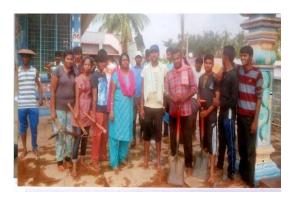

## NSS Volunteers cleaning the plastic near camp

The NSS Volunteers organizing the plastic clean drive in the NSS Special camp in and around the Temple in Devarayanadurga

(Affiliated to the Karnataka State Law University, Hubballi & Recognised by the B.C.I) B.H.ROAD,TUMAKURU-572102.Karnataka E-mail: vidyodayalawcollege@gmail.com Website: vidyodayalawcollege.in