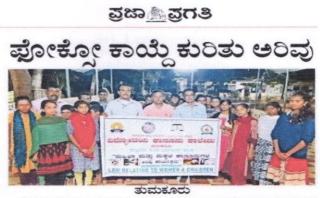

Report on Voluntary Blood Donation Camp on 12/01/2022

By the initiation of IQAC the NSS Unit and Red Cross unit of our institution organized voluntary Blood Donation Camp in association with District Hospital Blood Bank and Nehru Yuva Kendra, Tumakuru Sri.H.S.Raju, Managing Trustee, Sri Vidyodaya Foundation (R) Trust inaugurated the function, Prof.K.Chandranna, CEO, Vidyodaya Foundation (R) Trust, Sri. Suhas. N, Youth Officer, Nehru Yuva Kendra, Tumakuru were chief guests of the function, Dr.A.Narayanaswamy, Principal, Vidyodaya Law College, Tumakuru, Presided over the function, all the Teaching, non-teaching and students were present in function.