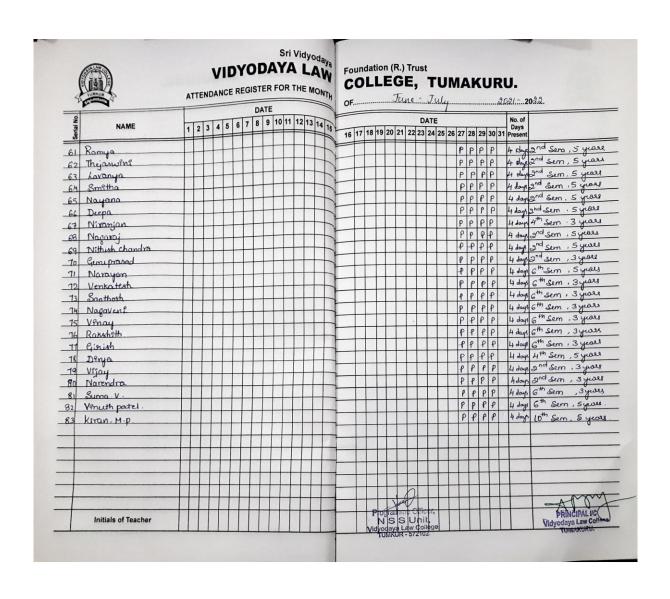

### Attendance Register of NSS Volunteers attended NSS Special Camp from 27/06/2022 to 03/07/2022

(Affiliated to the Karnataka State Law University, <u>Hubballi</u> & <u>Recognised</u> by the B.C.I) B.H.ROAD, <u>TUMAKURU</u>-572102.Karnataka