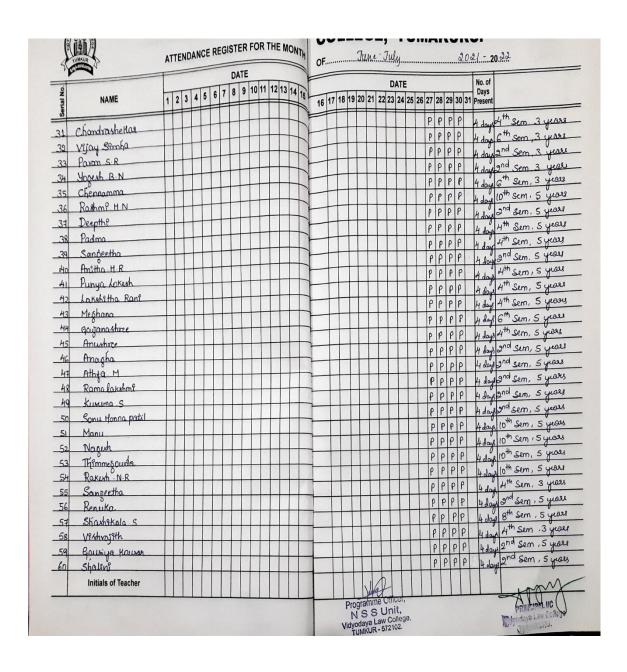

### Attendance Register of NSS Volunteers attended NSS Special Camp from 27/06/2022 to 03/07/2022

(Affiliated to the Karnataka State Law University, <u>Hubballi</u> & <u>Recognised</u> by the B.C.I) B.H.ROAD, <u>TUMAKURU</u>-572102.Karnataka