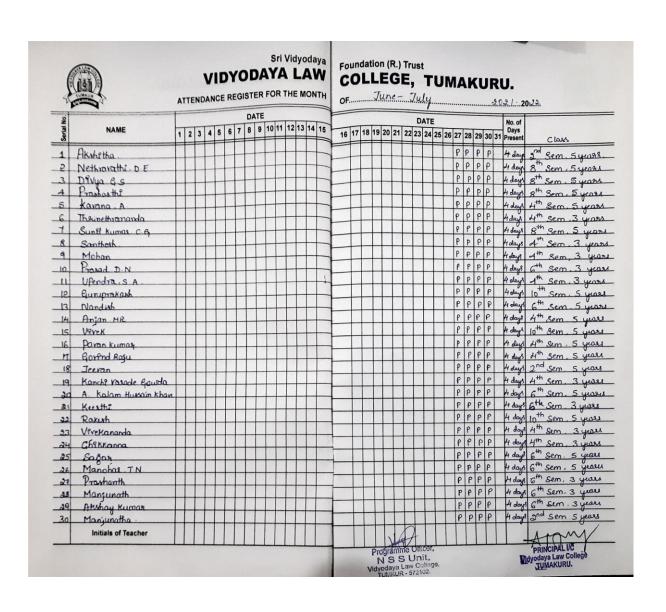

### Attendance Register of NSS Volunteers attended NSS Special Camp from 27/06/2022 to 03/07/2022

(Affiliated to the Karnataka State Law University, <u>Hubballi</u> & <u>Recognised</u> by the B.C.I) B.H.ROAD, <u>TUMAKURU</u>-572102.Karnataka