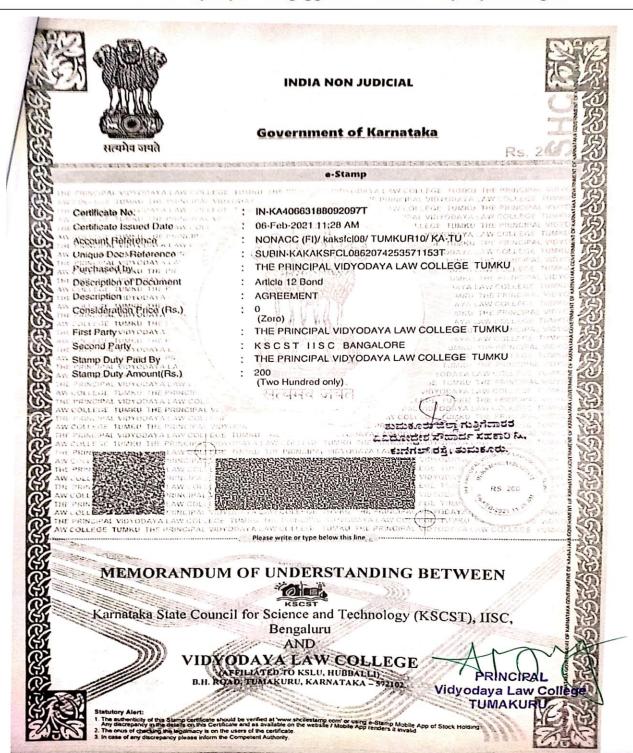

#### Karnataka State Council for Science and Technology (KSCST):

KSCST is one of the first State S&T Councils to be set up in the country established in the year 1975 at Indian Institute of Science Campus. It is an autonomous S&T organization under Department of Science & Technology, Government of Karnataka. From the several decades KSCST has been proactively engaging itself to identify, propose and implement S&T based solutions to locale specific needs / problems in the broad areas of Water, Education, Energy, Housing, Geospatial technologies and Infrastructure etc in the State.

In co-operation with the Indian Institute of Science and several other premier R&D institutions, KSCST executes many projects and programmes aimed at improving socio-economic conditions of the people of the state. The Department of Science and Technology, Government of India advocated as model to all the states

The Council through its Patent Information Centre (PIC)tirelessly conducting awareness, capacity building, basic and advance training programmes on Intellectual Property Rights (IPRs). KSCST has established many IP cells across Karnataka in Science and Engineering Colleges, Technical Institutions and Universities. Further by providing IP assistance in filing and Commercialisation, KSCST has creating IP ecosystem in the State.

The Principal, Vidyodaya Law College and the Executive Secretary, representing KSCST, Bengaluru have arrived at this Memorandum of Understanding for mutual cooperation and collaboration on matters of mutual interest. Hence, this Memorandum of Understanding (MOU).

#### The following are the terms of agreement:

- 1. For the purpose of this MOU, KSCST, Bengaluru to provide the technical assistance in matters relating to Intellectual Property Rights on need basis as mutually agreed upon.
- 2. KSCST and (host institute name) may in joint collaboration organize conduct workshops, training programmes, research activities, and assist in further development of IPR ecosystem in the host institute.
- 3. If need arises, KSCST and the (host institute) may constitute a working group to work out the practical problems of collaboration if any, between the two parties in general and to ensure proper and effective implementation of this MOU.
- 5. Such details agreed upon will be effective by exchange of letters by KSCST and(host institute) and such letters shall form part of this agreement.
- 6. (host institute name)may reserve or allocate suitable fund for filings and other issues of IPRs thatgenerated from the host institute.
- 7. The host institute should send a detail report on IP activities of the IP cell for the academic year to be sent to KSCST for information and to provide needful inputs.

Vidyodaya Law College TUMAKURU. Executive Secretary
Karnataka State Council for
Science and Technology
Indian Institute of Science
BANGALORE - 560 012

H. Wan

(Affiliated to the Karnataka State Law University, <u>Hubballi</u> & <u>Recognised</u> by the B.C.I)