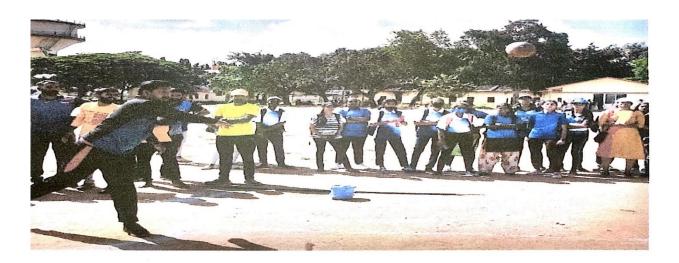

#### **OUTDOOR GAMES**

Tumakuru, Karnataka, India 84P5+V96, CSI Layout, Tumakuru, Karnataka Lat 13.337171° Long 77.108362° 17/09/22 12:49 PM

> PRINCIPAL Vidyodaya Law C

(Affiliated to the Karnataka State Law University, <u>Hubballi</u> & <u>Recognised</u> by the B.C.I) B.H.ROAD, <u>TUMAKURU-572102</u>. Karnataka