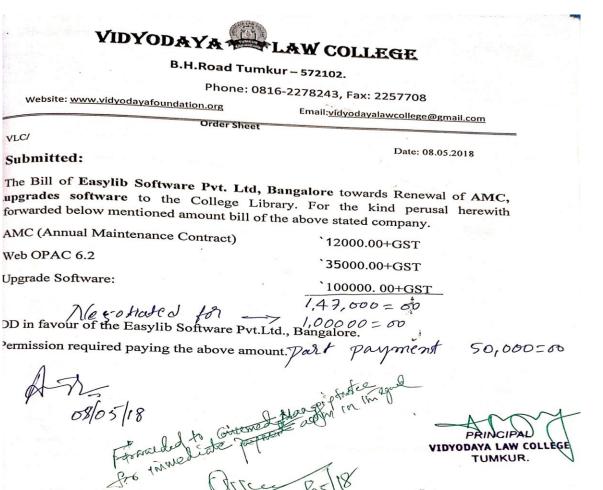

| 35,000.00 | 35,000.00 |

Annual Maintenance Contract from 01 Sep 2019 to 31 Aug 2020

issue Cheque/DD in favor of Easylib Software Pvt. Ltd. payable at luru

No.: 29AAACI4648D1ZM lo.: AAACI4648D

Details: Axio Bank Ltd nt No:913020054279006 Vo:UTIB0000693 1: Majestic

IDFC Bank 10010830399 >ode:IDFB0080151 1: Bangalore Residency Road SUBTOTAL CGST @ 9% on 35000.00 SGST @ 9% on 35000.00 TOTAL

₹41,300.00

35,000.00

3,150.00

3,150.00

PRINCIPAL VIDYODAYA LAW COLLEGE TUMKUR.

oted By

Accepted Date





VLC/

#### VIDYODAYA LAW COLLEGE

(Affiliated to the Karnataka State Law University, Hubballi & Recognised by the B.C.I) B.H.ROAD, TUMAKURU-572102. Karnataka







(Affiliated to the Karnataka State Law University, Hubballi & Recognised by the B.C.I) B.H.ROAD, TUMAKURU-572102. Karnataka

E-mail: vidyodayalawcollege@gmail.com Website: vidyodayalawcollege.in

# Easylib Software Private Limited

No. 1147/B, 1st Floor, 18th 'B' Main Road, sehind National Public School, 5<sup>th</sup> Block, Rajajinagar, 3angalore- 560 010. INDIA 3angalore- 300 3.5. 11277. 2h: +91-80-6559 1051, 2012 3420, Telefax : +91-80-23153279 info@easylibsoft.com

www.easylib.net

Ref: ESPL/Q/006/2017-18

To,

The Principal Vidyodaya Law College. B H Road, Tumkur - 572 105

Sub: Up gradation from VB to Java Version and AMC.

We at Easylib are grateful to "Vidyodaya Law College" for the confidence shown towards our product and services from nearly Decade. In fact we feel proud t