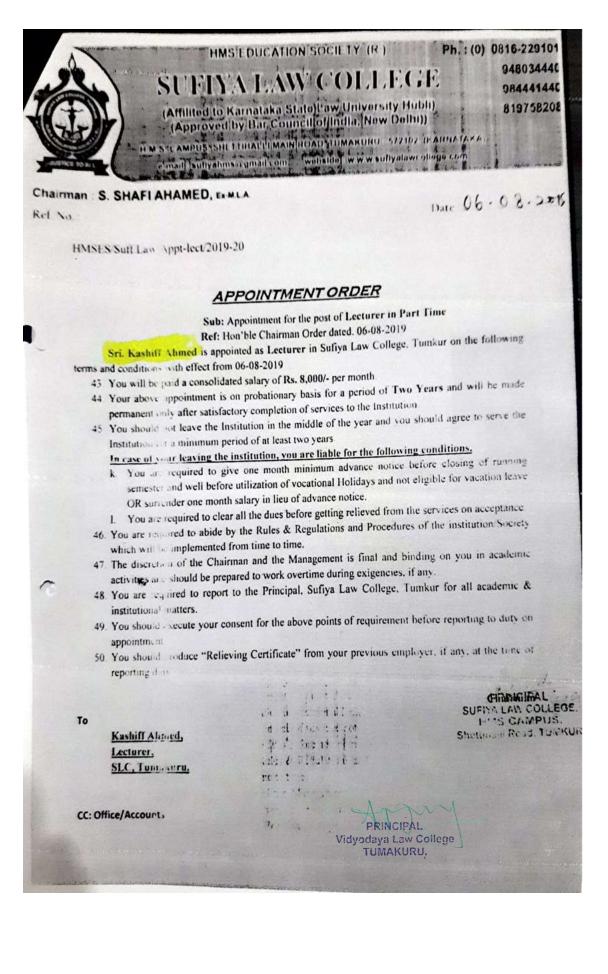

|       |                            |                                | <b>Teaching Field</b>                                |                              |                               |
|-------|----------------------------|--------------------------------|------------------------------------------------------|------------------------------|-------------------------------|
| Sl No | Year of<br>Appoint<br>ment | Name of the<br>students/Alumni | College                                              | Program<br>graduated<br>from | Designation                   |
| 1.    | 2021                       | Suchithra.C                    | Arunodaya Institute of Legal Studies                 | B.A.LL.B                     | Lecturer                      |
| 2.    | 2021                       | Shruthi.G                      | Arunodaya Institute of Legal Studies                 | B.A.LL.B                     | Lecturer                      |
| 3.    | 2021                       | Sowmya                         | Sri Siddaramaiah Law<br>College, Chikballpura        | LL.B                         | Lecturer                      |
| 4.    | 2021                       | Smt.Veena.T.N                  | B.M.S College of Law                                 | LL.B                         | Assistant<br>Professor of Law |
| 5.    | 2020                       | Mr.Banadarangai<br>ah          | Karunadu college of law,<br>Bangalore                | LL.B                         | Principal                     |
| 6.    | 2020                       | Sri.Pradeep.K.N                | R L Law College,<br>Davangere.<br>(Government Aided) | LL.B                         | Assistant<br>Professor of Law |
| 7.    | 2019                       | Dr.Gopala.A                    | Govt Law College<br>Chamarajanagar                   | B.A.L<br>LL.B                | Principal                     |
| 8.    | 2018                       | Sri.Kashiff<br>Ahmed           | Sufiya Law<br>College,Tumakuru                       | LL.B                         | Lecturer                      |
| 9.    | 2018                       | Dr.Anjina Reddy<br>K.R         | R.V Institute of legal Studies                       | B.A.L<br>LL.B                | Principal                     |
| 10.   | 2017                       | Mrs.Sharada.K.S                | K.L.E Society's Law<br>College (Government Aided)    | LLB                          | Assistant<br>Professor of Law |
| 11.   | 2017                       | Smt.Shama Syedi                | Vidyodaya Law College<br>(Government Aided)          | B.A.LL.B                     | Assistant<br>Professor of Law |
| 12.   | 2017                       | Pushpa K S                     | Vidyodaya Law College<br>(Government Aided)          | LL.B                         | Assistant<br>Professor of Law |
| 13.   | 2017                       | Rashmi.A H                     | Vidyodaya Law College<br>(Government Aided)          | LL.B                         | Assistant<br>Professor of Law |