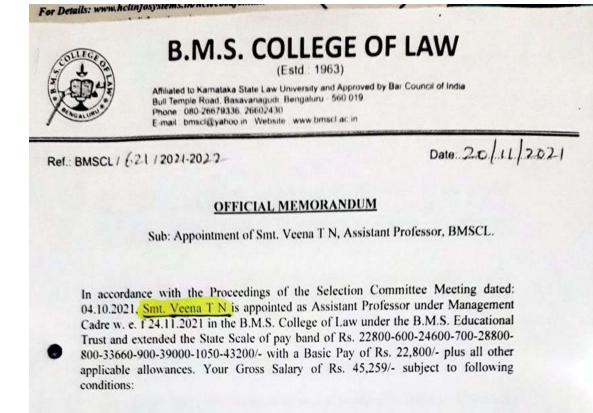

|       |                            |                                | <b>Teaching Field</b>                                |                              |                               |
|-------|----------------------------|--------------------------------|------------------------------------------------------|------------------------------|-------------------------------|
| Sl No | Year of<br>Appoint<br>ment | Name of the<br>students/Alumni | College                                              | Program<br>graduated<br>from | Designation                   |
| 1.    | 2021                       | Suchithra.C                    | Arunodaya Institute of Legal Studies                 | B.A.LL.B                     | Lecturer                      |
| 2.    | 2021                       | Shruthi.G                      | Arunodaya Institute of Legal Studies                 | B.A.LL.B                     | Lecturer                      |
| 3.    | 2021                       | Sowmya                         | Sri Siddaramaiah Law<br>College, Chikballpura        | LL.B                         | Lecturer                      |
| 4.    | 2021                       | Smt.Veena.T.N                  | B.M.S College of Law                                 | LL.B                         | Assistant<br>Professor of Law |
| 5.    | 2020                       | Mr.Banadarangai<br>ah          | Karunadu college of law,<br>Bangalore                | LL.B                         | Principal                     |
| 6.    | 2020                       | Sri.Pradeep.K.N                | R L Law College,<br>Davangere.<br>(Government Aided) | LL.B                         | Assistant<br>Professor of Law |
| 7.    | 2019                       | Dr.Gopala.A                    | Govt Law College<br>Chamarajanagar                   | B.A.L<br>LL.B                | Principal                     |
| 8.    | 2018                       | Sri.Kashiff<br>Ahmed           | Sufiya Law<br>College,Tumakuru                       | LL.B                         | Lecturer                      |
| 9.    | 2018                       | Dr.Anjina Reddy<br>K.R         | R.V Institute of legal Studies                       | B.A.L<br>LL.B                | Principal                     |
| 10.   | 2017                       | Mrs.Sharada.K.S                | K.L.E Society's Law<br>College (Government Aided)    | LLB                          | Assistant<br>Professor of Law |
| 11.   | 2017                       | Smt.Shama Syedi                | Vidyodaya Law College<br>(Government Aided)          | B.A.LL.B                     | Assistant<br>Professor of Law |
| 12.   | 2017                       | Pushpa K S                     | Vidyodaya Law College<br>(Government Aided)          | LL.B                         | Assistant<br>Professor of Law |
| 13.   | 2017                       | Rashmi.A H                     | Vidyodaya Law College<br>(Government Aided)          | LL.B                         | Assistant<br>Professor of Law |