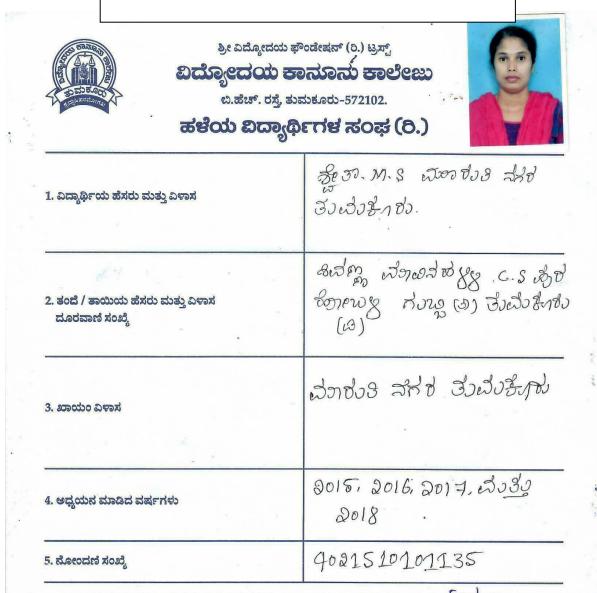

ೊಳಿಸಬೇಕೆಂದು ಕಾಲೇಜಿನ ಆಡಳಿತ ಮಂಡಳಿ ಮತ್ತು ಪ್ರಾಂಶುಪಾಲರು ಕೋರಿದ್ದಾರೆ. ಅದೇ ದಿನ ಸಂಘದ ಅಧ್ಯಕ್ಷರು, ಗೌರವಾಧ್ಯಕ್ಷರು, ಕಾರ್ಯದರ್ಶಿ, ಜಂಟಿ ಕಾರ್ಯದರ್ಶಿ, ಖಜಾಂಚಿ ಮತ್ತು ನಿರ್ದೇಶಕರ ಮಂಡಳಿಗೆ ಹಾಜರಿರುವ ಹಳೆ ವಿದ್ಯಾರ್ಥಿಗಳನ್ನೇ ಆಯ್ತೆ ಮಾಡಲಾಗುವುದು ಎಂದು ಪ್ರಕಟಣೆ ತಿಳಿಸಿದೆ.

Edition 10 Oct, 2019 Page No. 9 Powered by : eReleGo.com ವಜಾ\_ವ್ರದತಿ



ನಗರದ ವಿದ್ಯೋದಯ ಕಾನೂನು ಕಾಲೇಜಿನಲ್ಲಿ ಹಳೆ ವಿದ್ಯಾರ್ಥಿಗಳ ಸಮಾವೇಶ ಆಯೋಜಿಸಲಾಗಿತ್ತು. ಕಾರ್ಯಕ್ರಮಕ್ಕೆ ಕಾಲೇಜಿನ ಆಡಳಿತ ನಿರ್ದೇಶಕರಾದ ಹೆಚ್ ಎಸ್ ಶೇಷಾದ್ರಿಯವರು ಅಧ್ಯಕ್ಷತೆ ವಹಿಸಿದ್ದರು, ಹಾಗೂ ಹಿರಿಯ ವಕೀಲರಾದ ಹೆಚ್. ಎಸ್. ರಾಜು, ಮಧುಸೂಧನ್, ಸದಸ್ಯರು ರಾಜ್ಯ ವಕೀಲಪರಿಷತ್, ಹಿಮಾನಂದ, ಕಾರ್ಯದರ್ಶಿಗಳಾದ ಎ. ನಾರಾಯಣ ಸ್ವಾಮಿ, ಯುವನಾಯಕರಾದ ರಾಜೇಂದ್ರ ಆರ್. ಖಜಾಂಚಿ ಡಾ.ರಮೇಶ್, ಪ್ರಾಂಶುಪಾಲರು ಪೊII ವೆಂಕಟಾಚಲಪತಿಸ್ವಾಮಿ ಹಾಗೂಕಾಲೇಜಿನ ಇತರೆ ಉಪನ್ಯಾಸಕರು ಹಾಗೂ ಬೋಧಕೇತರ ವರ್ಗದವರು ಭಾಗವಹಿಸಿದ್ದರು.

PRINCIPAL Vidyodaya Law College TUMAKURU.

## Alumni registration form sample



ನಾನು ನನ್ನ ಸ್ವಂತ ಇಚ್ಚೆಯಿಂದ ನಮ್ಮ ಕಾಲೇಜಿನ ಹಳೆಯ ವಿದ್ಯಾರ್ಥಿಗಳ ಸಂಘಕ್ಕೆ ದೇಣಿಗೆಯಾಗಿ ರೂ. 500 ಗಳನ್ನು ಸಂದಾಯ ಮಾಡಿರುತ್ತೇನೆ. ಈ ಮೊತ್ತವು ತಮಗೆ ತಿಳಿದಿರುವಂತೆ ಕಾಲೇಜಿನ ಅಭಿವೃದ್ಧಿಯ ಕಾರ್ಯಗಳಿಗೆ ಬಳಕೆ ಮಾಡಿಕೊಳ್ಳಬಹುದಾಗಿದೆ ಹಾಗೂ ಹಳೆಯ ವಿದ್ಯಾರ್ಥಿಗಳ ಸಂಘದ ಏಳ್ವೆಗಾಗಿಯೂ ಬಳಸಬಹುದು.

Surether M.S

ರಶೀತಿ ಸಂಖ್ಯೆ 113 BROOF 29/10/18

Vidyodaya Law College TUMAIC

# Alumni registration form sample

| 1. ವಿದ್ಯಾರ್ಥಿಯ ಹೆಸರು ಮತ್ತು ವಿಳಾಸ                                                                                                  | टा, कि मि सं के कि के कि