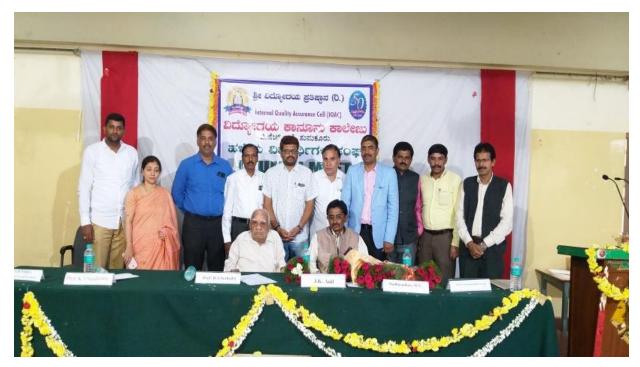

### Elected Office Bearers to the VLC Alumni Association

Vidyodaya Law College Alumni Association General Body Meeting held on 12-10-2019, at 11 a.m, in the college Auditorium and the following Alumni elected as the office bearers of the Vidyodaya Law College Alumni Association;